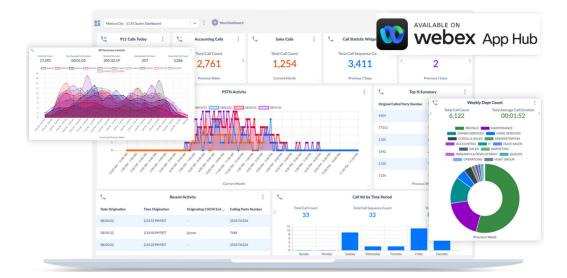

#### Web-based analytics and reporting

- Search Webex Calling CDR instantly
- End-user, location, and other reporting use cases
- Permissions-based restrictions for users
- PDF, XLSX, CSV, and HTML report formats

# **Call History Reporting**

- Track calls throughout your Webex Calling environment from start to end
- Quickly perform ad hoc searches to locate call information

- Create summaries, charts, and tables with your preferred level of detail
- Customize detail columns and labels for technical vs. non-technical audiences