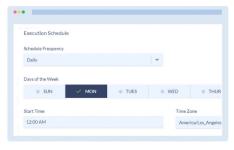

## **Scheduled** Report Delivery

- Schedule daily, weekly, and/or monthly delivery of your reports
- Receive your reports via email, report repository, or Webex Bot