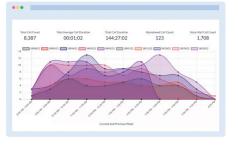

- Create summaries, charts, and tables with your preferred level of detail
- Customize detail columns and labels for technical vs. non-technical audiences