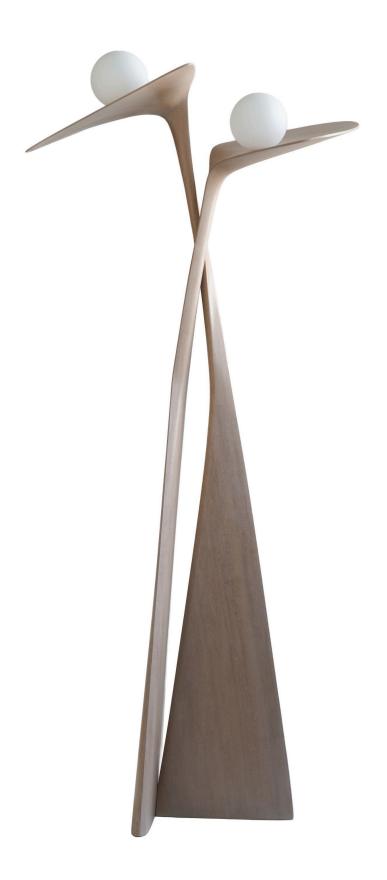

## NOVIOS

The Spanish word Novios translates broadly as "a couple." In the natural world, a coupling of one plus one often seems to add up to more than two. Beyond the obvious romantic meaning, we witness in nature numerous examples of an attraction which joins individuals together in a common purpose for a larger good.

As such, coupling is a life-giving force that is basic to the wondrous complexity and beauty of our natural environment. The Novios lamp is an organically inspired, abstract symbol representing this life force.

MATERIALS Sapele

**DIMENSIONS** 28"W x 15"D x 64"H with globes

LEAD TIME 8-10 weeks

DESIGNER Vlad Krasnogorov

Chene