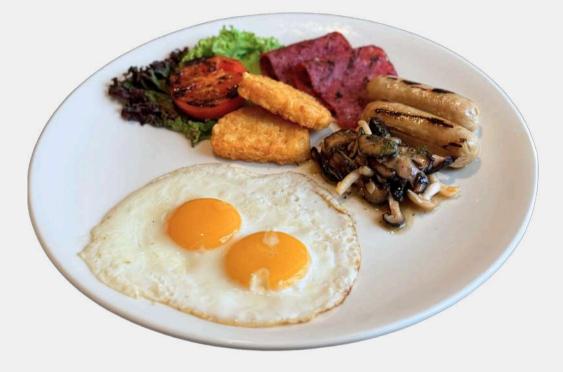

#### **ENGLISH BREAKFAST**

Omelette or sunny side up, beef bacon, chicken sausages, grilled tomato, sautéed mushrooms, hash brown potatoes, and baked beans

RM30.00