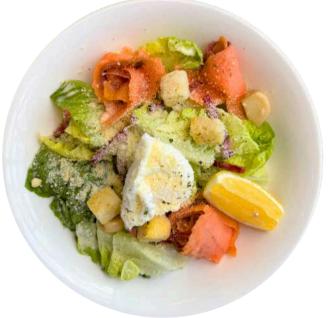

#### SMOKED SALMON CAESAR

Romaine lettuce, lemon, cherry tomatoes, garlic croutons, shaved parmesan, poached eggs, anchovies, garlic confit, smoked salmon, and creamy garlic dressing