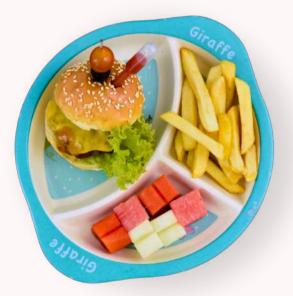

# kids' menu

RM15.00

Spaghetti with tomato sauce and parmesan cheese, served with battered fried fish sticks and cut fruit.

SPIDERMAN SLIDER RM15.00

Mini beef burger with cheese, served with French fries and cut fruit.