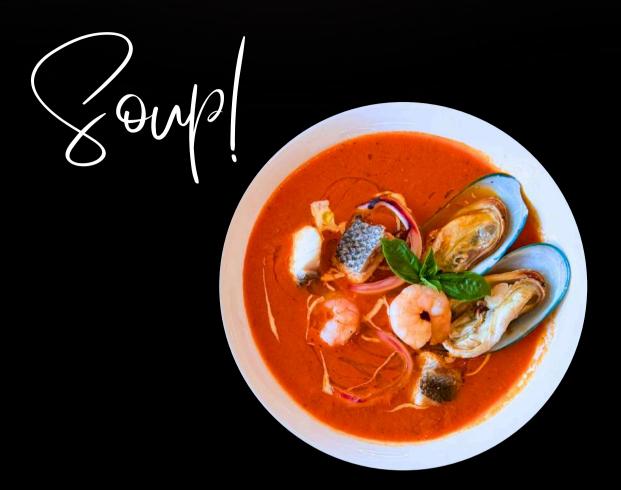

#### **SMOKED SALMON CROISSANT**

Boiled egg, lettuce, tomato, cucumber, and creamy sesame dressing

RM25.00

| <b>GRILLED TOMATO SEAFOOD SOUP</b><br>Mixed seafood, garlic bread, and basil leaves | RM30.00 |
|-------------------------------------------------------------------------------------|---------|
| SUP TULANG BETAWI<br>Burasak, fried shallots, cili kicap, and Chinese parsley       | RM30.00 |
| WILD MUSHROOM SOUP<br>Sautéed mushrooms, cream, truffle oil, and garlic bread       | RM20.00 |