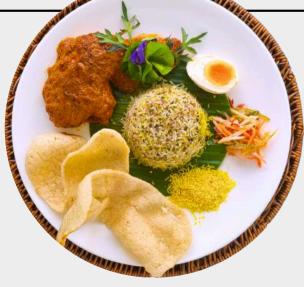

LAMB SHANK RENDANG Steamed rice and pickled vegetables RM60.00

| AYAM MASAK LENGKUAS<br>Burasak and acar                                                                                                             | RM30.00 |
|-----------------------------------------------------------------------------------------------------------------------------------------------------|---------|
| NASI LEMAK SAMBAL UDANG<br>Pandan coconut rice, prawn sambal, beef rendang,<br>fried anchovies, cucumber, and boiled egg                            | RM30.00 |
| <b>ROASTED DUCK OR CHICKEN RICE</b><br>Choice of duck or chicken, siew pak choy,<br>braised mushrooms, chicken broth, and traditional<br>condiments | RM30.00 |
| DAGING SALAI/ ITIK SALAI/<br>AYAM SALAI MASAK LEMAK<br>steamed rice, salted egg, and pickled vegetables                                             | RM30.00 |
| SQUID SAMBAL<br>Chilli paste, vegetables, steamed rice, and<br>pickled vegetables                                                                   | RM28.00 |
| NASI GORENG KAMPUNG<br>Anchovies, shrimp paste, fried prawn, fried egg,<br>and crackers                                                             | RM25.00 |
| NYONYA KAPITAN CURRY CHICKEN<br>Curry paste, vegetables, steamed rice, and<br>pickled vegetables                                                    | RM25.00 |
| <b>YONG CHOW FRIED RICE</b><br>Char siew chicken, mixed vegetables, spring onion,<br>and fried onion                                                | RM20.00 |