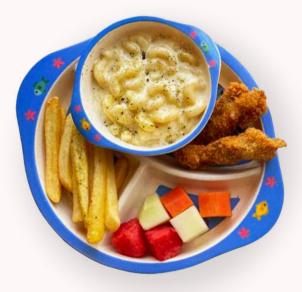

CHICKADEES RM15.00 Roasted chicken rice, served with French fries and cut fruit.

MAC WAND RM15.00 Macaroni and cheese with chicken strips, served with French fries and cut fruit.