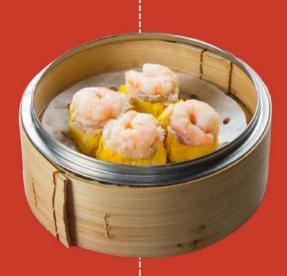

#### **STEAMED**

| PRAWN BEANCURD ROLL          | RM15.00 |
|------------------------------|---------|
| CHICKEN LO MAI KAI           | RM12.00 |
| SALTED EGG MAI               | RM12.00 |
| FISH MAW MAI                 | RM12.00 |
| CHICKEN & PRAWN SIU MAI      | RM12.00 |
| HONG KONG BBQ CHICKEN BUN    | RM12.00 |
| CHEE MAI                     | RM12.00 |
| LAU SA PAU                   | RM12.00 |
| CENTURY EGG MAI (PAITAN MAI) | RM12.00 |
| BLACK FUNGUS MAI             | RM12.00 |
| KAM HEONG ROLL               | RM12.00 |
| CHIVES PRAWN DUMPLING        | RM15.00 |
| LION HEAD BALL               | RM12.00 |
| PHOENIX CLAW (CHICKEN FEET)  | RM12.00 |

**DIM SUM** 