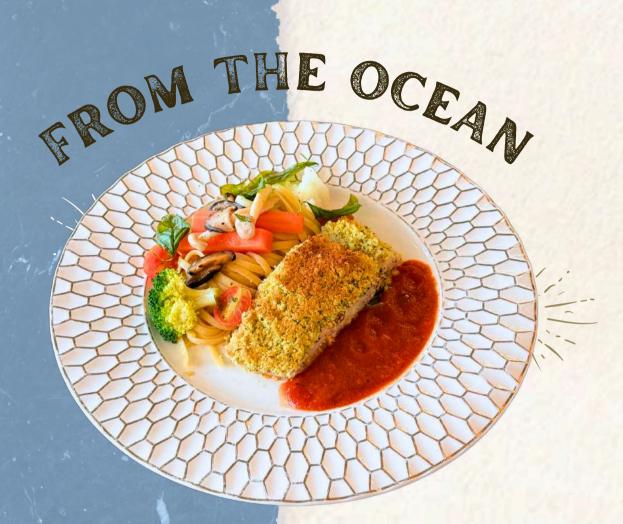

#### SALMON EN PAPILLOTE

Mushrooms, cherry tomatoes, fennel, celery, garlic, potato aligot, and caper cream sauce

#### **PAN-SEARED SEABASS**

Linguine pasta, buttered vegetables, and tomato anchovy sauce