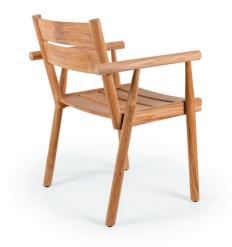

## ATRANI

- Arm Chair -

| Dimensions          |       | Dimensions     |             |
|---------------------|-------|----------------|-------------|
| Length (L)          | 57 cm | Weight         | 10.65 kg    |
| Depth (D)           | 68 cm | Volume box     | 0.304 m3    |
| Total height (TH)   | 78 cm | Dimensions box | 61x72x82 cm |
| Seat height (SH)    | 46 cm | Pieces per box | 1           |
| Armrest height (AH) | 65 cm |                |             |

#### Measurements

| Base     | Frame                             |
|----------|-----------------------------------|
| Teak     | Teak                              |
|          |                                   |
| Features | Options                           |
|          | Cushion available, consult us for |