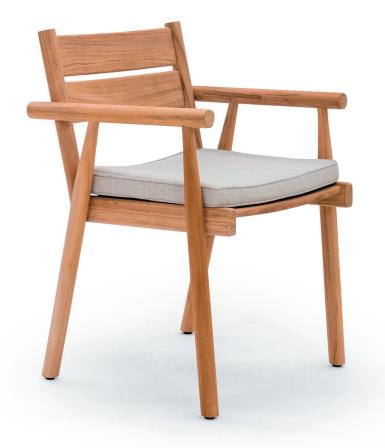

#### ATRANI

- Arm Chair -

## Michel Van Weehaeghe

The Atrani arm chair is fully crafted from premium teak, offering a perfect blend of style and durability. Its clean lines and sturdy construction make it ideal for both indoor and outdoor dining. Comfortable and timeless, it complements any setting.

## ATRANI

- Arm Chair -

| Dimensions          |       | Dimensions     |             |
|---------------------|-------|----------------|-------------|
| Length (L)          | 57 cm | Weight         | 10.65 kg    |
| Depth (D)           | 68 cm | Volume box     | 0.304 m3    |
| Total height (TH)   | 78 cm | Dimensions box | 61x72x82 cm |
| Seat height (SH)    | 46 cm | Pieces per box | 1           |
| Armrest height (AH) | 65 cm |                |             |