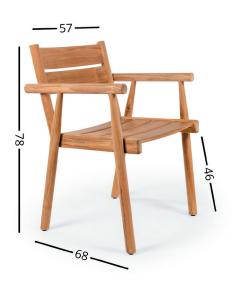

## ATRANI

- Arm Chair -

| Dimensions          |       | Dimensions     |             |
|---------------------|-------|----------------|-------------|
| Length (L)          | 57 cm | Weight         | 10.65 kg    |
| Depth (D)           | 68 cm | Volume box     | 0.304 m3    |
| Total height (TH)   | 78 cm | Dimensions box | 61x72x82 cm |
| Seat height (SH)    | 46 cm | Pieces per box | 1           |
| Armrest height (AH) | 65 cm |                |             |