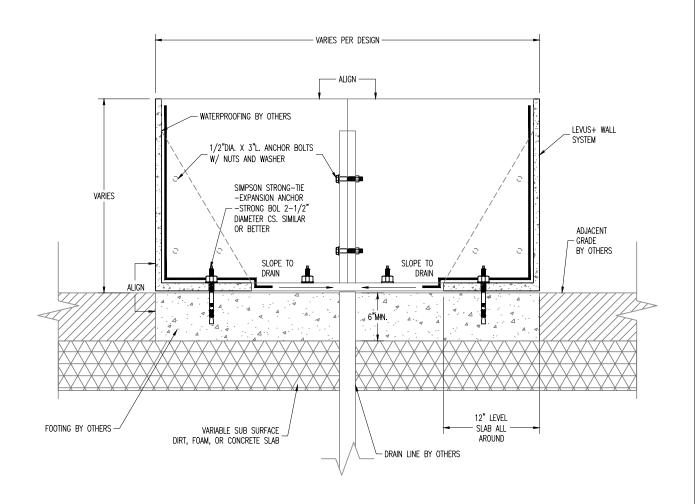

## LEVUS+ SECTION DETAIL & SUGGESTED SLAB FOOTING

APPLICABLE ON COMPACTED SOIL, CONCRETE PODIUM, OR FOAM BLOCK FOOTING NEEDS TO BE ENGINEERED DRAIN LOCATION AND WATERPROOFING BY OTHERS

| QCP              | PLAN TYPE    | INSTALLATION DETAIL       | DATE<br>5/14/25GE | FILE NO.<br>NERAL INSTALLAT | IC |
|------------------|--------------|---------------------------|-------------------|-----------------------------|----|
|                  | PRODUCT      | LEVUS WALL   INSTALLATION | SCALE<br>1" = 1'  | DRAWN BY:                   | Г  |
| www.qcp-corp.com | PROJECT NAME |                           | PC. NO.           | QC ITEM NO.                 |    |