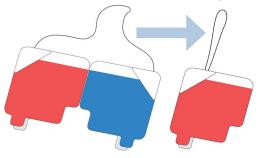

## 3 Prepare New Training Pads

- A. Obtain the new Training Pads and fold the Red and Blue pads so that the artwork on the Training Pads faces the outside.
- **B.** Locate the center of the black string.