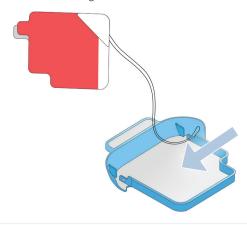

## 4 Install New Training Pads

- **A.** Pass the center of the black string through the hole on the upper right corner of the blue Training Tray.
- **B.** Pull the black string through enough to create a loop of diameter big enough to fit the Training Pads.

### 5 Secure New Training Pads

**A.** Pass the Training Pads through the loop created in Step 7.

**B.** Pull the black string on the Training Pads until the loop is tight on the blue Training Tray.