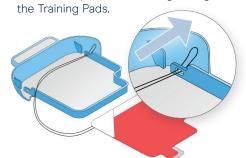

# 1 Loosen Pad String

The Training Pads are attached to the Blue Training Tray in the upper right corner of the tray by a black string.

**A.** Pull up on the small loop created by the black string until the loop grows in diameter enough to fit the Training Pads through.