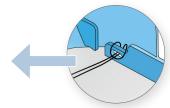

## 2 Remove Training Pads

**A.** Pass the Training Pads through the loop created in Step 2.

**B.** Pull the black wire completely out of the hole on the blue Training Tray and discard used Training Pads.