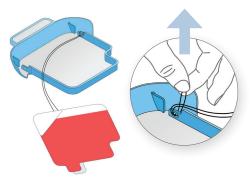

# 1 Loosen Pad String

The Training Pads are attached to the Blue Training Tray in the upper right corner of the tray by a black string.

**A.** Pull up on the small loop created by the black string until the loop grows in diameter enough to fit the Training Pads through.

## 2 Remove Training Pads

**A.** Pass the Training Pads through the loop created in Step 2.

**B.** Pull the black wire completely out of the hole on the blue Training Tray and discard used Training Pads.