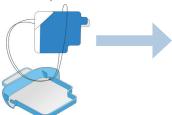

#### **Prepare Cartridge for Pad Swap**

- **A.** Remove the Avive AED Training Cartridge from the Avive Connect AED.
- **B.** Pull the blue Training Tray out of the Training Cartridge.
- **C.** Remove the Training Tray Lid.