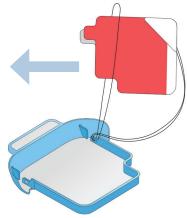

## 2 Remove Training Pads

**A.** Pass the Training Pads through the loop created in Step 2.

**B.** Pull the black wire completely out of the hole on the blue Training Tray and discard used Training Pads.