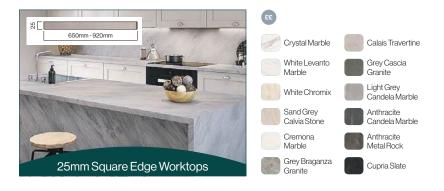

# 25mm Square Edge

EGGER 25mm slimline worktops combine a high-end appearance with practicality. Available in 12 authentic marble, stone, and slate reproductions, they are ideal for kitchens, bathrooms, and commercial spaces. Hardwearing and hygienic, they deliver the look of real materials without the upkeep. Finish with co-ordinated accessories for a seamless, tile free design.