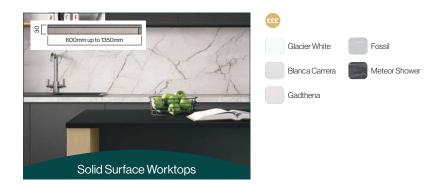

## Solid Surface

Solid surface worktops are tough, hygienic, and seamless. Their non-porous surface resists heat, stains, and bacteria, while allowing for sleek joins and modern styling - perfect for demanding spaces with a premium finish.