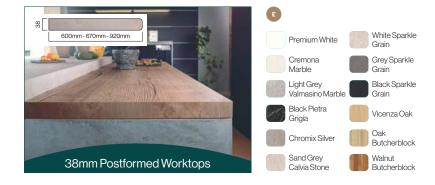

#### 38mm Postformed

Stylish and durable, EGGER 38mm postformed worktops come in 12 realistic wood, stone, and material effect finishes. A dense protective layer under the laminate edge improves impact resistance and prevents chipboard show-through. With a sleek 3mm radius edge and options for one or both sides postformed, they offer a premium look without the need for tiling, just pair with matching splashbacks and up-stands.