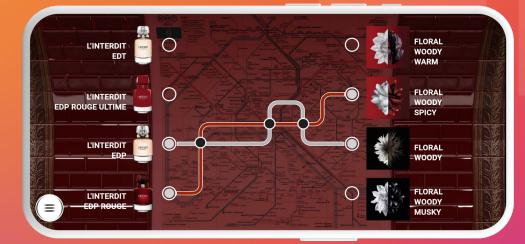

## Winner In honor of remarkable achievements

Jusqu'au 4 juillet 2025
L'INTERDIT IMMERSIVE EXPERIENCE
Formation intégrée (incluant Scorm)

Follow **Rooney Mara** into the mysterious depths of the Parisian metro and learn the story of L'INTERDIT.

Your adventure will start with the original L'INTERDIT launch in 1957, then will cover the 2018 renaissance before unveiling the new daring variation: L'INTERDIT Eau de Parfum Intense ABSOLU.

Expect some forbidden surprises along the way...

### THE ABSOLUTE FORBIDDEN

Late at night as the lights of Paris fade, a mysterious **shadow woman** breaks through the darkness. You are fascinated by **her bewitching scent** and decide to follow her to into the capital's **deepest metro station**: Lamarck-Caulaincourt. Step into the station and start a **forbidden chase**.