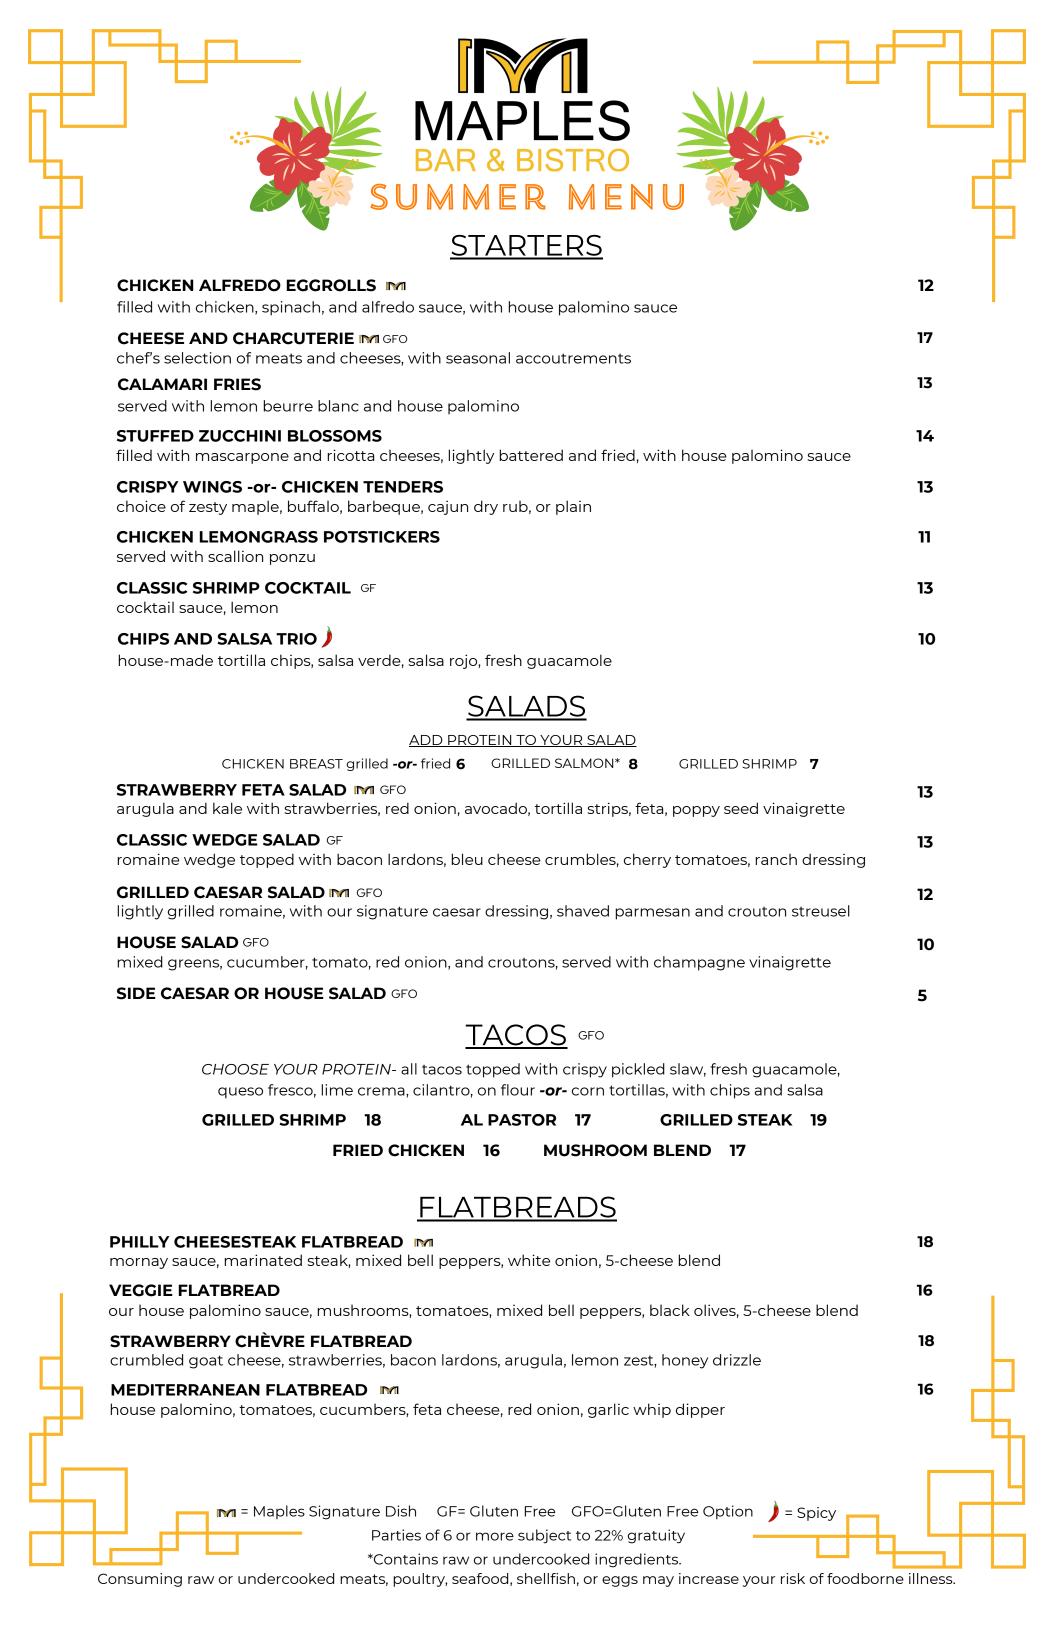

## **SANDWICHES** all sandwiches served with crispy battered fries, or small house or caesar salad turn any sandwich into a lettuce wrap upon request ADD BACON +2 ADD CHEESE +1 **DOUBLE PATTY SMASH\*** IM GFO 16 two beef patties seared to perfection, with american cheese, grilled onion, dill pickle, and zip mayo **CLASSIC BURGER\*** GFO 17 8oz patty cooked to your liking, lettuce, tomato, red onion, dill pickles, and your choice of cheese **CHICKEN CLUB** GFO 16 6oz chicken breast grilled -or- fried, with lettuce, tomato, dill pickle, bacon, and spicy mayo SPICY MAPLE CHICKEN RANCH WRAP J GFO 14

## <u>FROM THE GRILL</u>

crispy fried chicken tossed in our zesty maple glaze, romaine, tomato, red onion, ranch drizzle

all items served a la carte

| STEAKS AND CHOPS             |    | <u>S