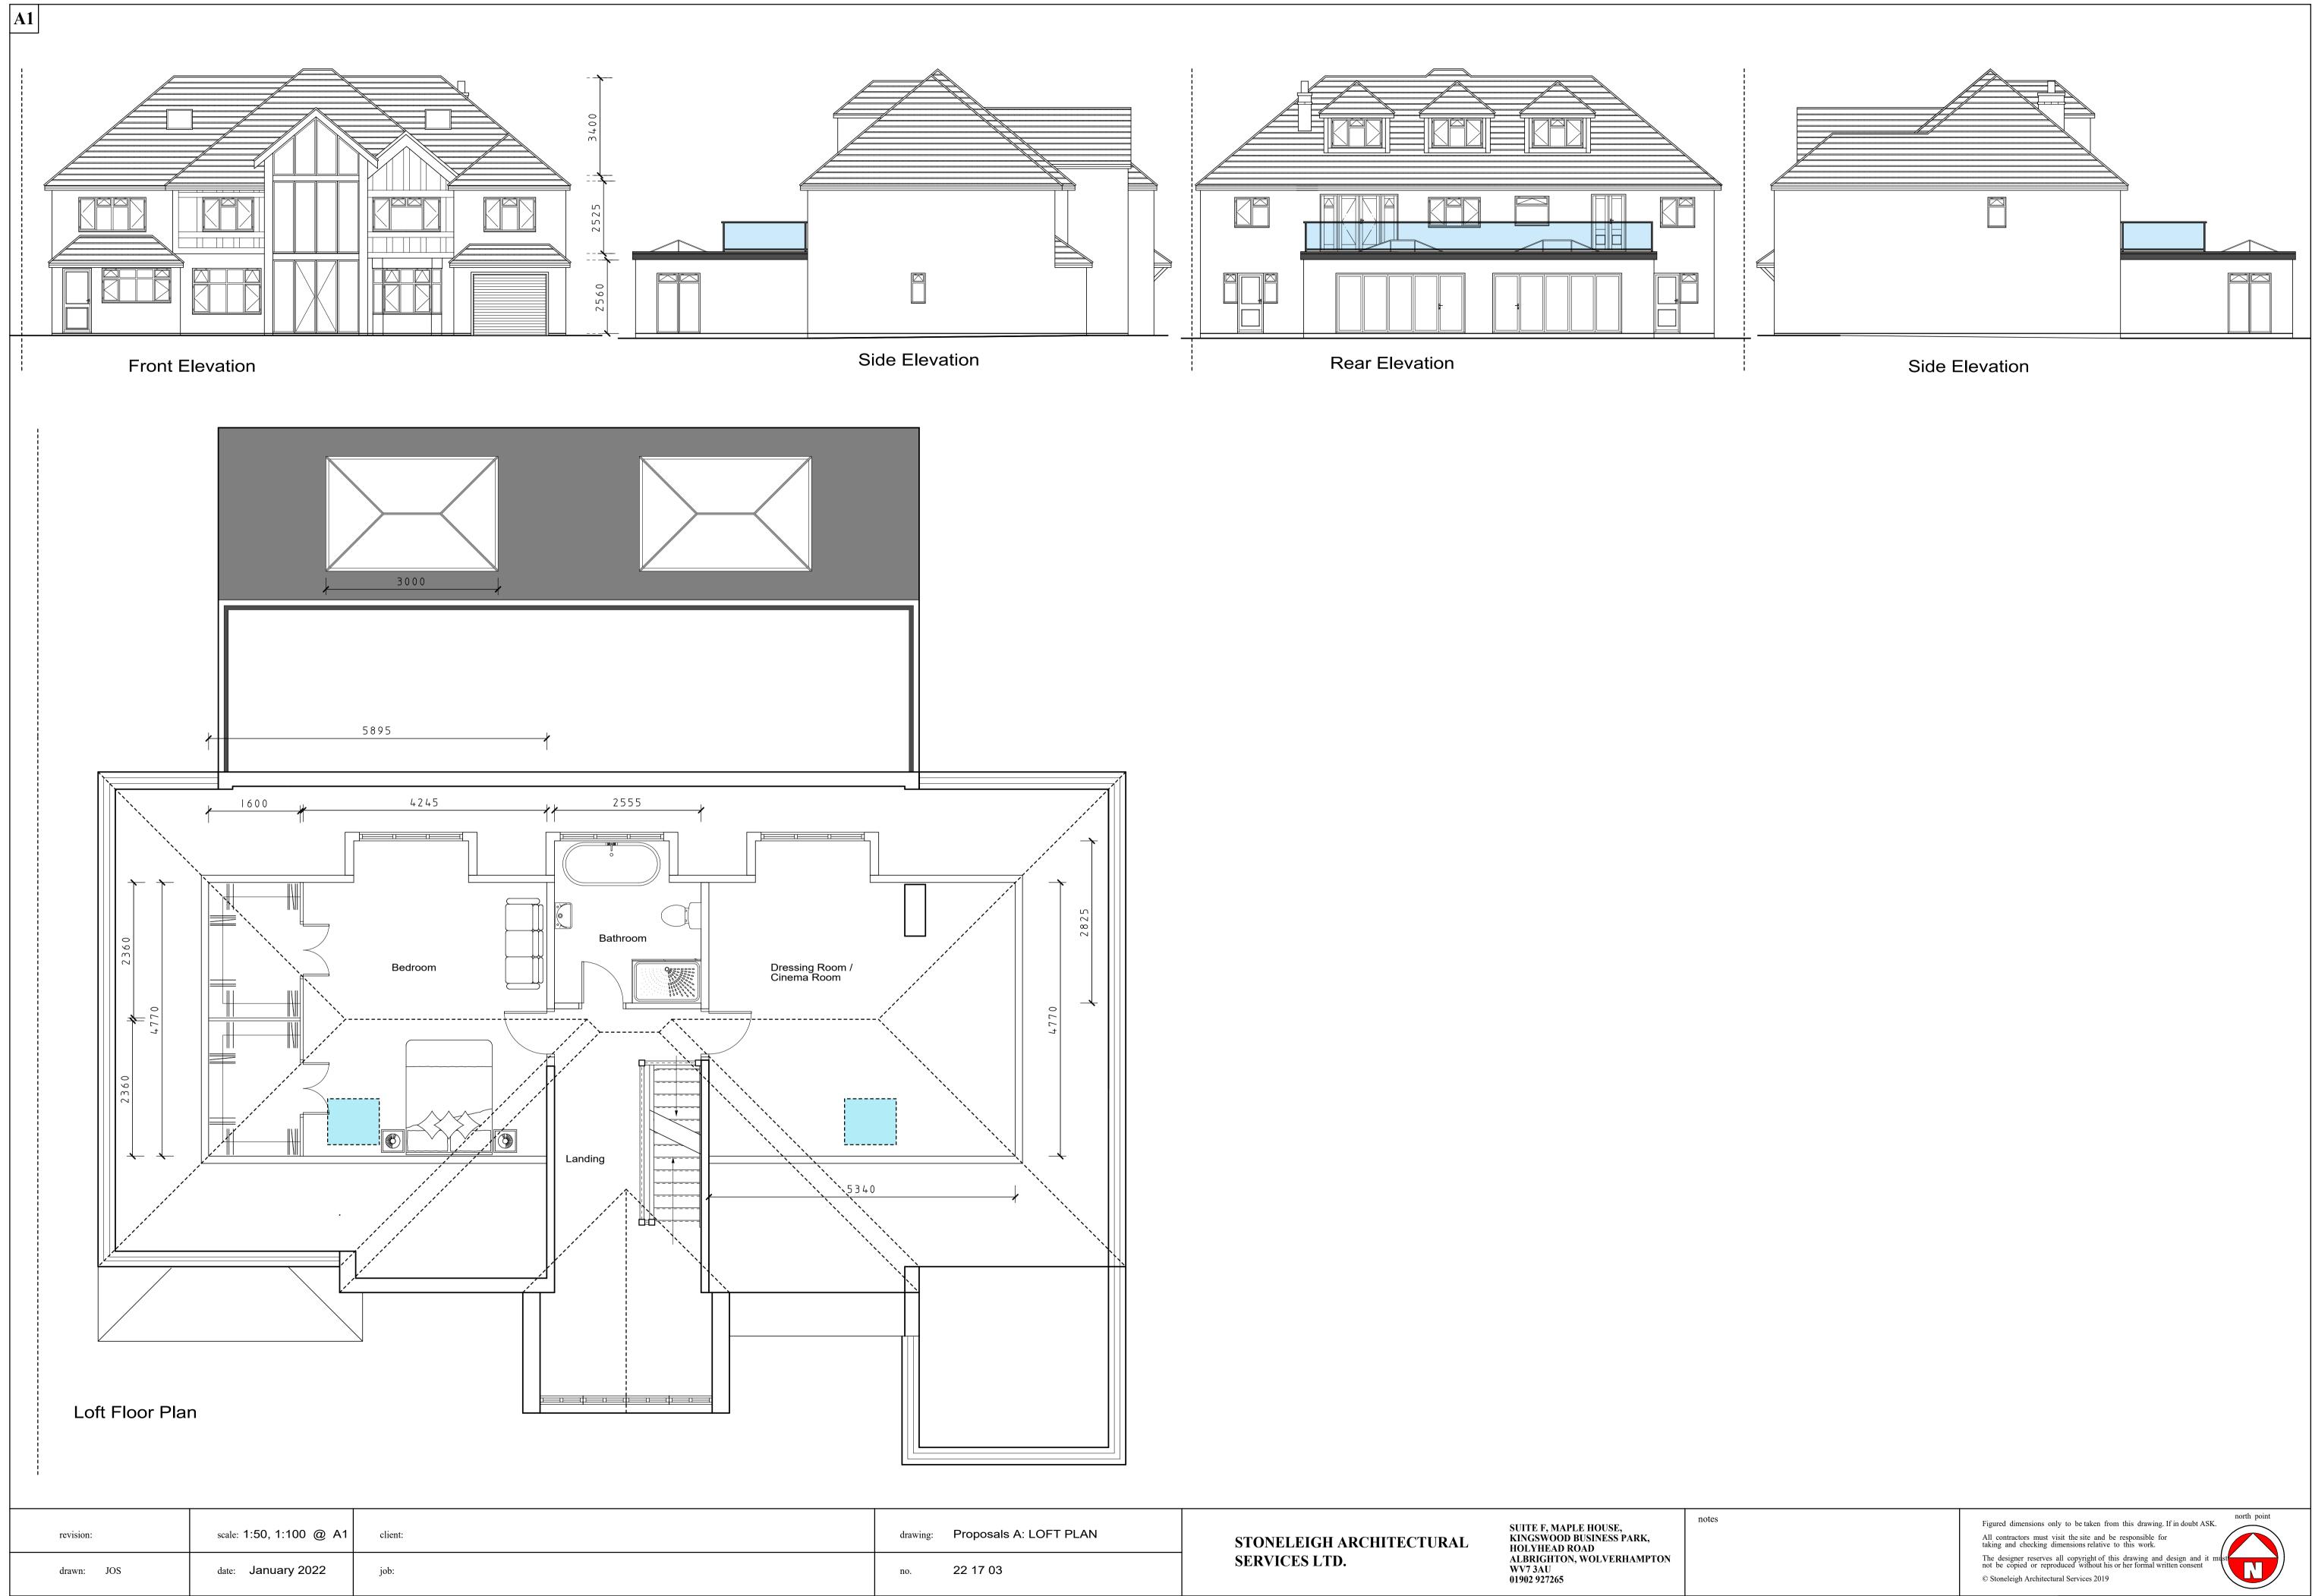

| drawing: | Proposals A: LOFT PLAN |
|----------|------------------------|
| no       | 22 17 03               |

| Figured dimensions only to be taken from this drawing. If in doubt AS                                                                          |
|------------------------------------------------------------------------------------------------------------------------------------------------|
| All contractors must visit the site and be responsible for aking and checking dimensions relative to this work.                                |
| The designer reserves all copyright of this drawing and design and it<br>not be copied or reproduced without his or her formal written consent |
| © Stoneleigh Architectural Services 2019                                                                                                       |