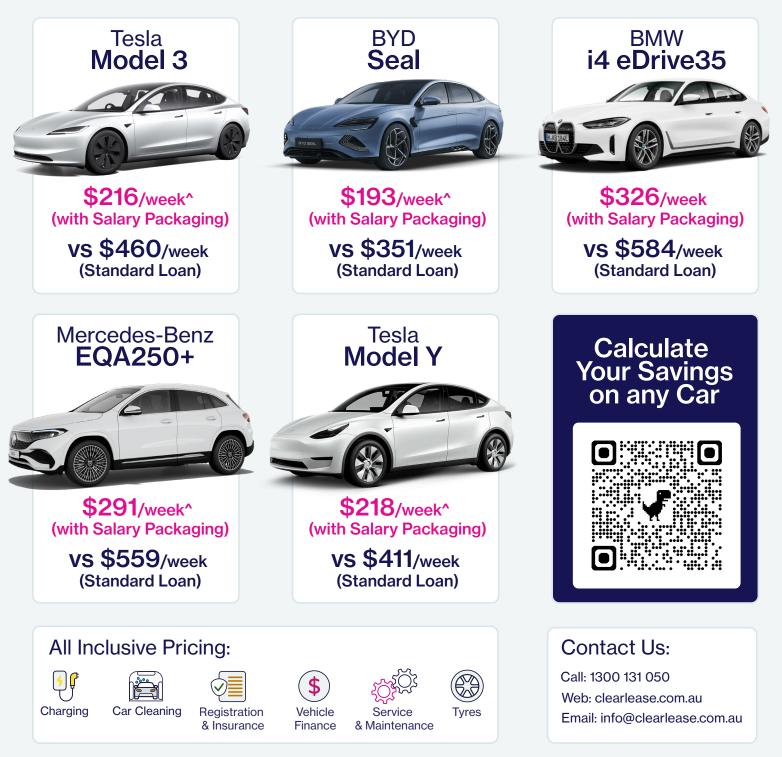

## **Considering an EV? Consider 40%** in Savings.

ScotPac works with Clear Lease to let you salary package a new or existing car and all of its running costs.

Take advantage of the huge tax incentives that make EV's a no-brainer. Calculate your savings and get started with the QR Code below.

^ Price estimates as at 1/2/25. Estimations are based on a NSW driver with an annual salary of \$120,000 and 10,000km driven annually over a 5 year lease, compared to a standard 7.5% car loan and ongoing costs paid post-tax. For an accurate price estimation based on your specific circumstances, get in touch with the Clear Lease team to request a quote.