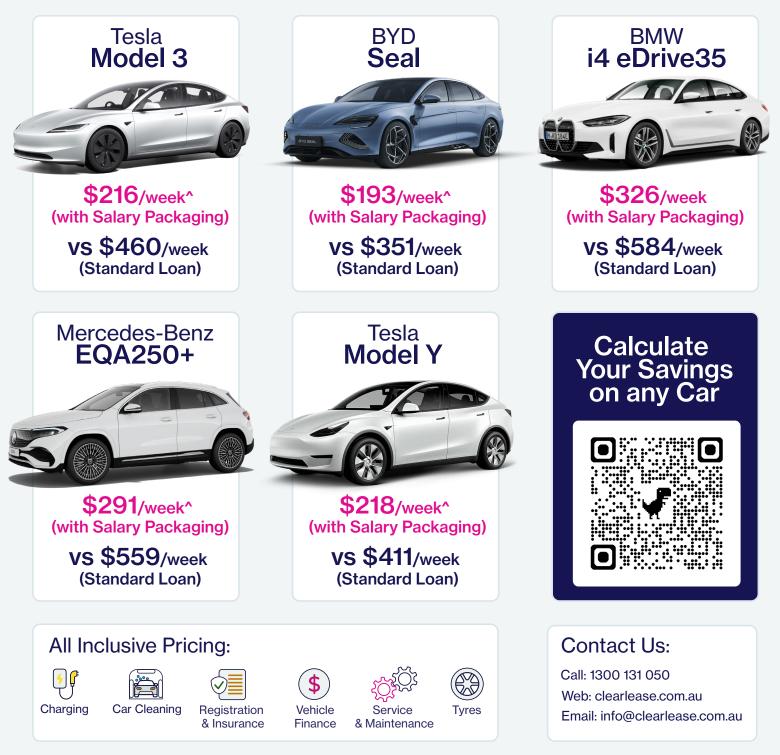

## **Considering an EV? Consider 40%** in Savings.

Christian College works with Clear Lease to let you salary package a new or existing car and all of its running costs.

Take advantage of the huge tax incentives that make EV's a no-brainer. Calculate your savings and get started with the QR Code below.

^ Price estimates as at 1/2/25. Estimations are based on a NSW driver with an annual salary of \$120,000 and 10,000km driven annually over a 5 year lease, compared to a standard 7.5% car loan and ongoing costs paid post-tax. For an accurate price estimation based on your specific circumstances, get in touch with the Clear Lease team to request a quote.