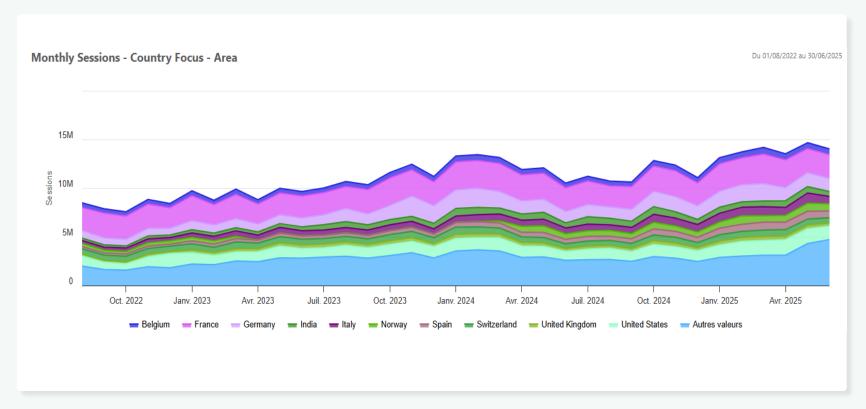

#### **Traction with Diversification**

A successful geographic expansion while maintaining overall traffic growth

#### **Monthly Sessions**