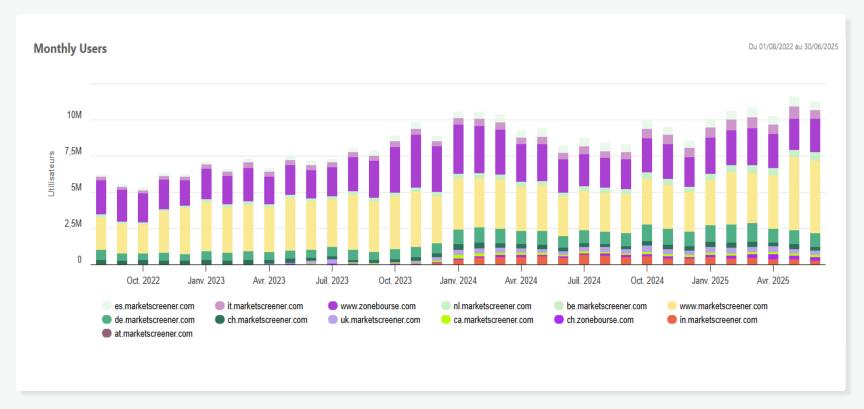

#### **Traction with Diversification**

A successful geographic expansion while maintaining overall traffic growth

#### **Monthly Users**