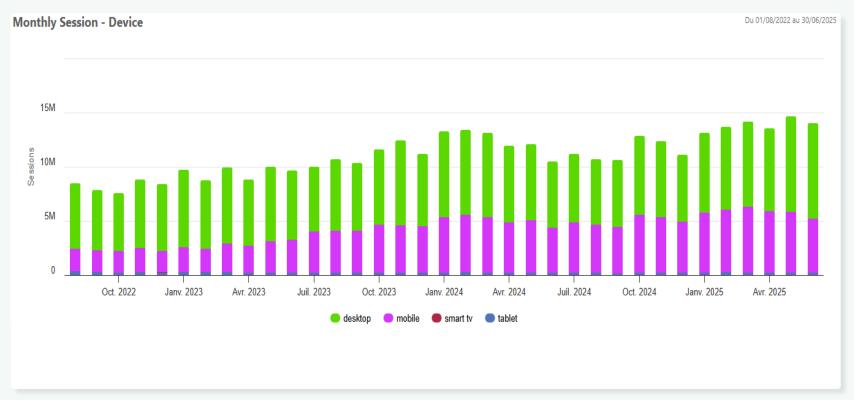

## **Desktop vs Mobile**

Responsive redesign in progress, leading to more traffic from mobile devices

#### **Monthly Sessions**