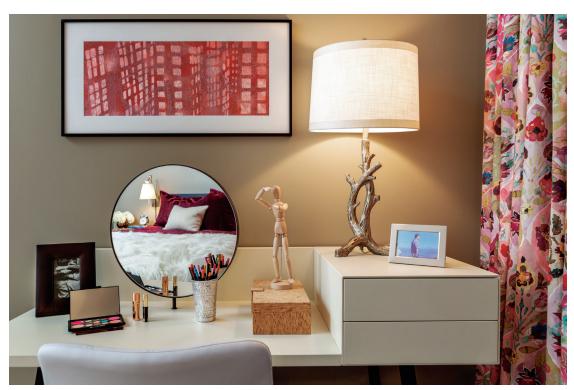

**Top** A make-up vanity with art and drapery inspired by the seductive colors of eyeshadow. **Far left** An inviting bedside of contrasting textures and iridescent finishes. **Left** A reflective image of a relaxing chair is highlighted by a cosmetic-colored welt.