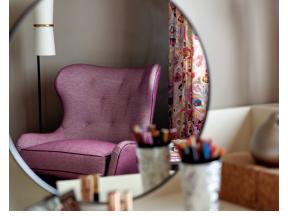

**Top** A make-up vanity with art and drapery inspired by the seductive colors of eyeshadow. **Far left** An inviting bedside of contrasting textures and iridescent finishes. **Left** A reflective image of a relaxing chair is highlighted by a cosmetic-colored welt.