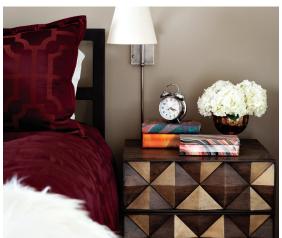

**Top** A make-up vanity with art and drapery inspired by the seductive colors of eyeshadow. **Far left** An inviting bedside of contrasting textures and iridescent finishes. **Left** A reflective image of a relaxing chair is highlighted by a cosmetic-colored welt.