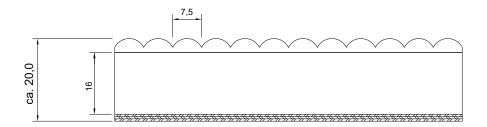

### RILLO® W

| Recommended configuration    | Individualisation                                                                                                                                                                 |
|------------------------------|-----------------------------------------------------------------------------------------------------------------------------------------------------------------------------------|
| -                            |                                                                                                                                                                                   |
| MDF                          |                                                                                                                                                                                   |
| 16 mm                        | see core board table                                                                                                                                                              |
|                              |                                                                                                                                                                                   |
| 3050 x 1220 mm               | see core board table, customised format and fixed dimensions possible                                                                                                             |
|                              |                                                                                                                                                                                   |
| D3 (NAF) according to EN 204 | D4 according to EN 204                                                                                                                                                            |
|                              |                                                                                                                                                                                   |
| European oak                 | 140 wood species see www.europlac.com/customisation                                                                                                                               |
| A                            | A-Pattern matching 5*, A-First Quality, B, C: see www.europlac.com/customisation                                                                                                  |
| Random matched SMOOTH        |                                                                                                                                                                                   |
| 6x 0,6 mm                    |                                                                                                                                                                                   |
| Rough-ground (grain 120)     | further surface processings: see www.europlac.com/customisation                                                                                                                   |
| Natural hard wax             | 5 further surface finishes: see www.europlac.com/customisation                                                                                                                    |
| Bar width: 7,5 mm            |                                                                                                                                                                                   |
|                              |                                                                                                                                                                                   |
| European oak                 | 140 wood species see www.europlac.com/customisation                                                                                                                               |
| В                            | A-First Quality, A, C, paper, factory selection: see www.europlac.com/customisation                                                                                               |
|                              | MDF 16 mm  3050 x 1220 mm  D3 (NAF) according to EN 204  European oak A Random matched SMOOTH 6x 0,6 mm Rough-ground (grain 120) Natural hard wax Bar width: 7,5 mm  European oak |