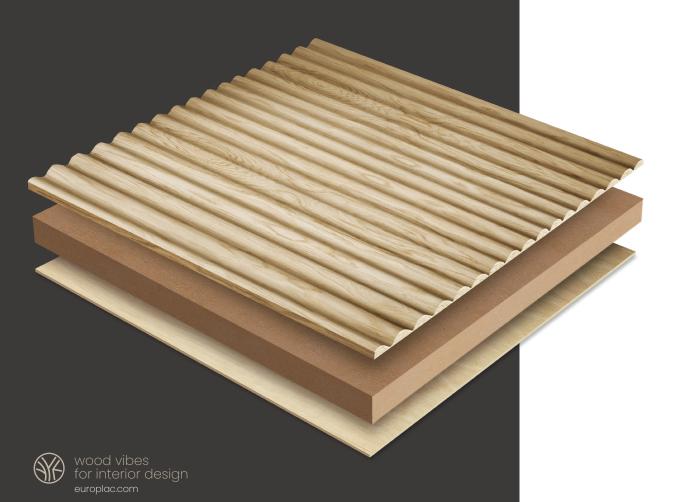

# RILLO® W

RILLO® w stands for wave. As the name suggests, this panel has a beautiful wave structure.

Especially suitable for ceilings; walls; furniture; shop fitting and exhibition stands

### RILLO® W

| Recommended configuration    | Individualisation                                                                                                                                                                 |
|------------------------------|-----------------------------------------------------------------------------------------------------------------------------------------------------------------------------------|
| -                            |                                                                                                                                                                                   |
| MDF                          |                                                                                                                                                                                   |
| 16 mm                        | see core board table                                                                                                                                                              |
|                              |                                                                                                                                                                                   |
| 3050 x 1220 mm               | see core board table, customised format and fixed dimensions possible                                                                                                             |
|                              |                                                                                                                                                                                   |
| D3 (NAF) according to EN 204 | D4 according to EN 204                                                                                                                                                            |
|                              |                                                                                                                                                                                   |
| European oak                 | 140 wood species see www.europlac.com/customisation                                                                                                                               |
| A                            | A-Pattern matching 5*, A-First Quality, B, C: see www.europlac.com/customisation                                                                                                  |
| Random matched SMOOTH        |                                                                                                                                                                                   |
| 6x 0,6 mm                    |                                                                                                                                                                                   |
| Rough-ground (grain 120)     | further surface processings: see www.europlac.com/customisation                                                                                                                   |
| Natural hard wax             | 5 further surface finishes: see www.europlac.com/customisation                                                                                                                    |
| Bar width: 7,5 mm            |                                                                                                                                                                                   |
|                              |                                                                                                                                                                                   |
| European oak                 | 140 wood species see www.europlac.com/customisation                                                                                                                               |
| В                            | A-First Quality, A, C, paper, factory selection: see www.europlac.com/customisation                                                                                               |
|                              | MDF 16 mm  3050 x 1220 mm  D3 (NAF) according to EN 204  European oak A Random matched SMOOTH 6x 0,6 mm Rough-ground (grain 120) Natural hard wax Bar width: 7,5 mm  European oak |