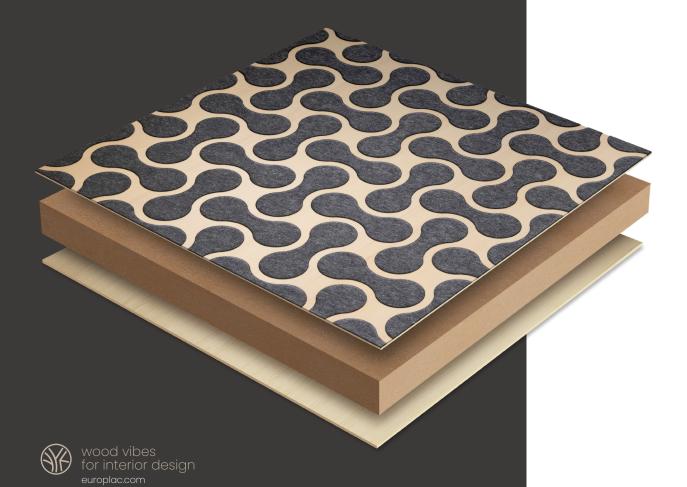

### DOLLYWOOD®

sound-absorbing

心))

 $\bigotimes$ 

digital printing possible

DOLLYWOOD® combimes wool and wood.

Especially suitable for ceilings; walls; furniture; shop fitting and exhibition stands

### **DOLLYWOOD®**

| CORE BOARD            | Recommended configuration    | Individualisation                                                                   |
|-----------------------|------------------------------|-------------------------------------------------------------------------------------|
| Core board:           | MDF                          | see core board table                                                                |
| Core board thickness: | 18 mm                        | see core board table                                                                |
| FORMATS               |                              |                                                                                     |
| Formats:              | 1800 x 900 mm                | 900 x 900 mm, fixed dimensions possible, other formats on request                   |
| GLUING                |                              |                                                                                     |
| Veneer gluing:        | D3 (NAF) according to EN 204 | D4 according to EN 204                                                              |
| VISIBLE SIDE          |                              |                                                                                     |
| Veneer:               | Ash                          | 140 wood species: see www.europlac.com/customisation                                |
| Quality:              | A-First Quality              | AA-Pattern matching 5*, A, B, C: see www.europlac.com/customisation                 |
| Grading:              | Half-crown cut               | 2 further grading types: see www.europlac.com/customisation                         |
| Bonding method:       | Veneer book matched          | 6 further bonding methods see www.europlac.com/customisation                        |
| Veneer thickness:     | approx. 0,6 mm               | hardwoods approx. 0,6 mm, softwoods approx. 0,9 mm                                  |
| Surface processing:   | Rough-ground (grain 120)     | further surface processings: see www.europlac.com/customisation                     |
| Sheep's wool:         | silver grey                  | anthracite, nature white                                                            |
| REVERSE SIDE          |                              |                                                                                     |
| Veneer:               | Ash                          | 140 Wood species see www.europlac.com/customisation                                 |
| Quality:              | В                            | A-First Quality, A, C, paper, factory selection: see www.europlac.com/customisation |
| Bonding method:       | Veneer book matched          | 6 further bonding methods: see www.europlac.com/customisation                       |
| Veneer thickness:     | approx. 0,6 mm               | hardwoods approx. 0,6 mm, softwoods approx. 0,9 mm                                  |
| Surface processing:   | Rough-ground (grain 120)     | further surface processings: see www.europlac.com/customisation                     |