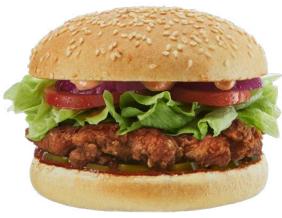

## MODIFRIED THUNDERBIRD

MODIFRIED THUNDERBIRD INGREDIENTS: Buttermilk fried chicken with a jalapeño & corn crumb, jalapeños, salad, Relish, BurgerFuel Chipotle Aioli, and a wholemeal bun.

| MODIFRIED THUNDERBIRD SERVED ON A WHOLEMEAL BUN |                  |                          |  |
|-------------------------------------------------|------------------|--------------------------|--|
| AVERAGE SERVING SIZE: 357G                      | AVERAGE PER 100G | AVERAGE PER SERVE (357G) |  |
| ENERGY (KJ)                                     | 917              | 3275                     |  |
| ENERGY (CAL)                                    | 219              | 783                      |  |
| PROTEIN (G)                                     | 11               | 38                       |  |
| FAT, TOTAL (G)                                  | 10               | 37                       |  |
| - SATURATED (G)                                 | 1.3              | 4.6                      |  |
| CARBOHYDRATES (G)                               | 21               | 73                       |  |
| - SUGARS (G)                                    | 4.1              | 15                       |  |
| SODIUM (MG)                                     | 443              | 1581                     |  |