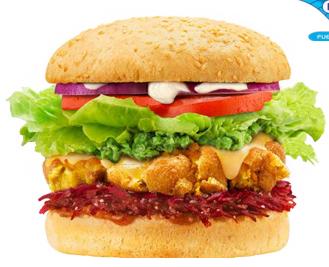

## **V8 VEGAN**

## **V8 VEGAN INGREDIENTS:**

Crumbed pumpkin, carrot, chickpea, & ginger bites; vegan provolone, avocado, grated beetroot with chia, salad, Relish, BurgerFuel Vegan Aioli & a wholemeal bun.

| V8 VEGAN SERVED ON A WHOLEMEAL BUN |                  |                          |  |
|------------------------------------|------------------|--------------------------|--|
| AVERAGE SERVING SIZE: 365G         | AVERAGE PER 100G | AVERAGE PER SERVE (365G) |  |
| ENERGY (KJ)                        | 879              | 3207                     |  |
| ENERGY (CAL)                       | 210              | 767                      |  |
| PROTEIN (G)                        | 5.4              | 20                       |  |
| FAT, TOTAL (G)                     | 9.4              | 34                       |  |
| - SATURATED (G)                    | 1.7              | 6.3                      |  |
| CARBOHYDRATES (G)                  | 26               | 94                       |  |
| - SUGARS (G)                       | 5.4              | 20                       |  |
| SODIUM (MG)                        | 348              | 1271                     |  |