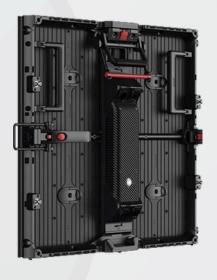

## **KEY FEATURES**

- Lightweight,
- 90\* corner,
- Curveable,
- Cost-efficient,
- Magnet assisted assembly,
- Saves Transport Air Truss Choice, Volume,
- Black LED

- Smart Lock System,
- Quick Install,
- Double Slides Hanging,
- Easy Maintenance.
- · High Brightness.
- Half Panel