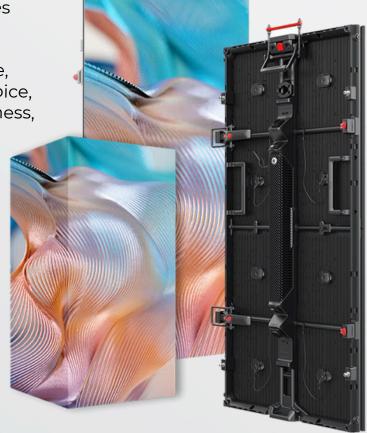

|
|--------------|--------------------------------------|---------------|
| Processing   | Brompton                             | Brompton      |
| Panel Size   | 500mm x 1000mm<br>(or 500mm x 500mm) | 500mm x 500mm |
| Panel Weight | 19.8 lbs (or 11.4 lbs)               | 12.7 lbs      |
| Brightness   | 1500 nits                            | 1500 nits     |
| Max. Hanging | 12 panels (or 24 half panels)        | 20 panels     |
| Max. Specs   | 6 panels (or 12 half<br>panels)      | 12 panels     |

## **KEY FEATURES**

- Lightweight,
- 90\* corner,
- Curveable,
- Cost-efficient,
- Magnet assisted assembly,
- Saves Transport Air Truss Choice, Volume,
- Black LED

- Smart Lock System,
- Quick Install,
- Double Slides Hanging,
- Easy Maintenance.
- · High Brightness.
- Half Panel









## GRAPHITE APPLICATION PHOTOS 2.6 mm