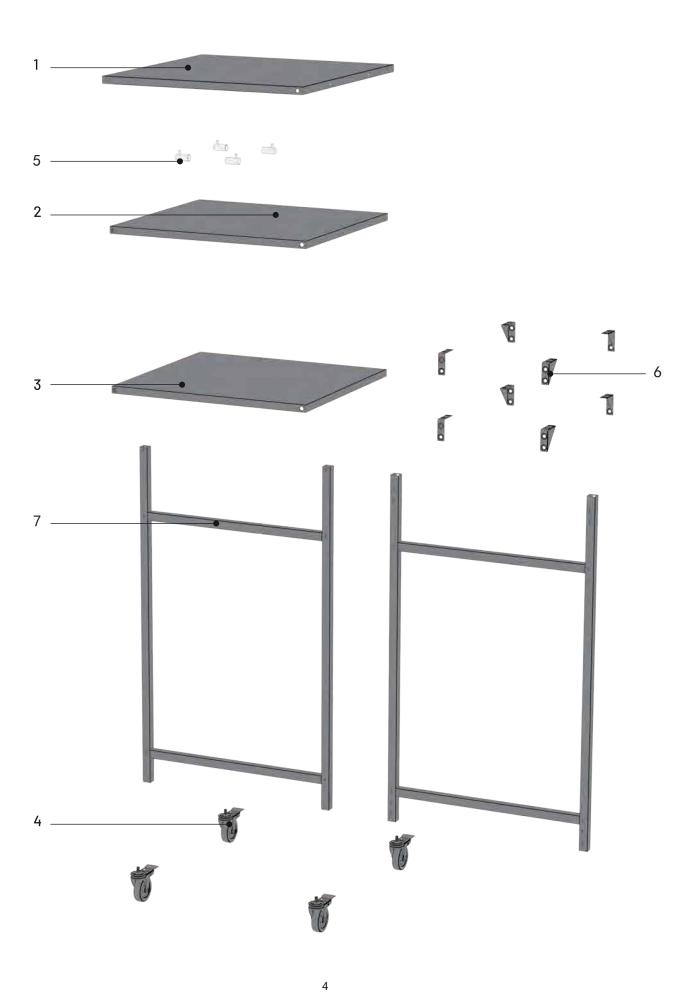

## ASSEAS EN BLY INSTRUCTIONS FOR OUTDOOR KITCHEN

SINESS By (

FIND A VIDEO ON HOW TO ASSEMBLE THE OUTDOOR KITCHEN AT COZZEBBQ.COM/ASSEMBLY

| 1 | 1pc.  | 5 | 4pcs. |
|---|-------|---|-------|
| 2 | 1pc.  | 6 | 8pcs. |
| 3 | 1pc.  | 7 | 2pcs. |
| 4 | 4pcs. |   |       |