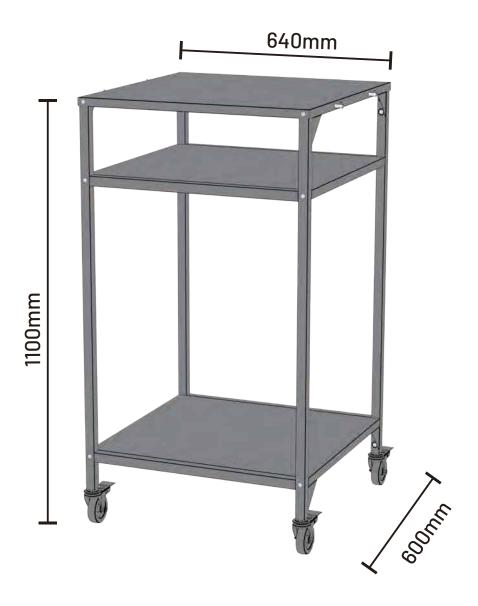

## ASSEAS EN BLY INSTRUCTIONS FOR OUTDOOR KITCHEN

SINESS By (

FIND A VIDEO ON HOW TO ASSEMBLE THE OUTDOOR KITCHEN AT COZZEBBQ.COM/ASSEMBLY

| 1 | 1pc.  | 5 | 4pcs. |
|---|-------|---|-------|
| 2 | 1pc.  | 6 | 8pcs. |
| 3 | 1pc.  | 7 | 2pcs. |
| 4 | 4pcs. |   |       |