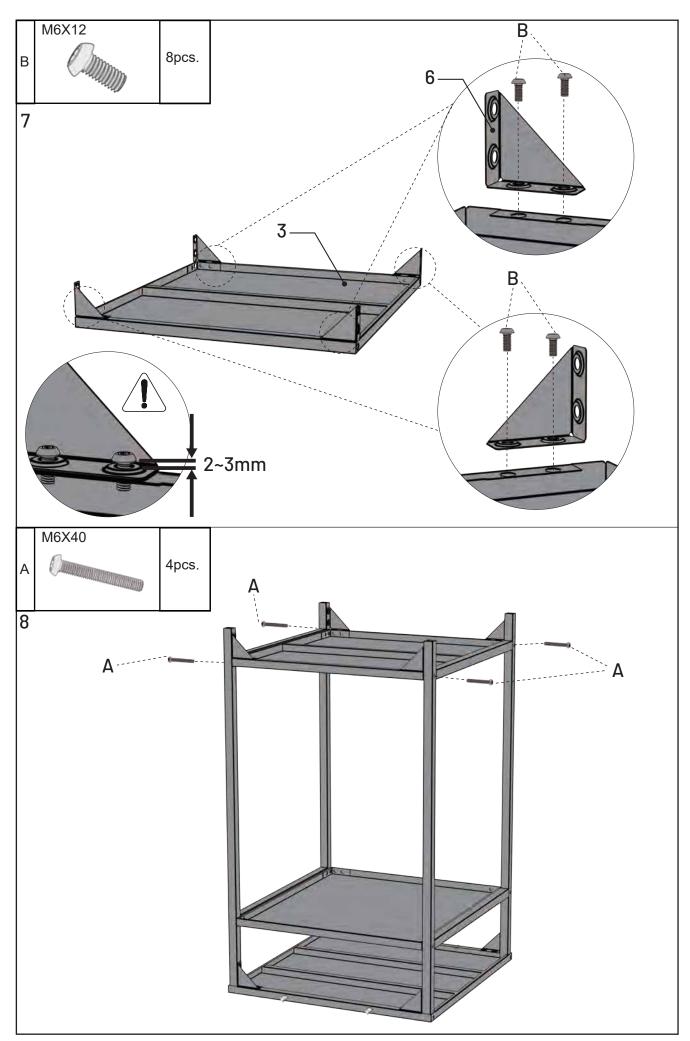

|   | M6X12 |        |   | M4X8 |       |
|---|-------|--------|---|------|-------|
| В |       | 36pcs. | С |      | 4pcs. |
| A | M6X40 | 8pcs.  |   |      |       |