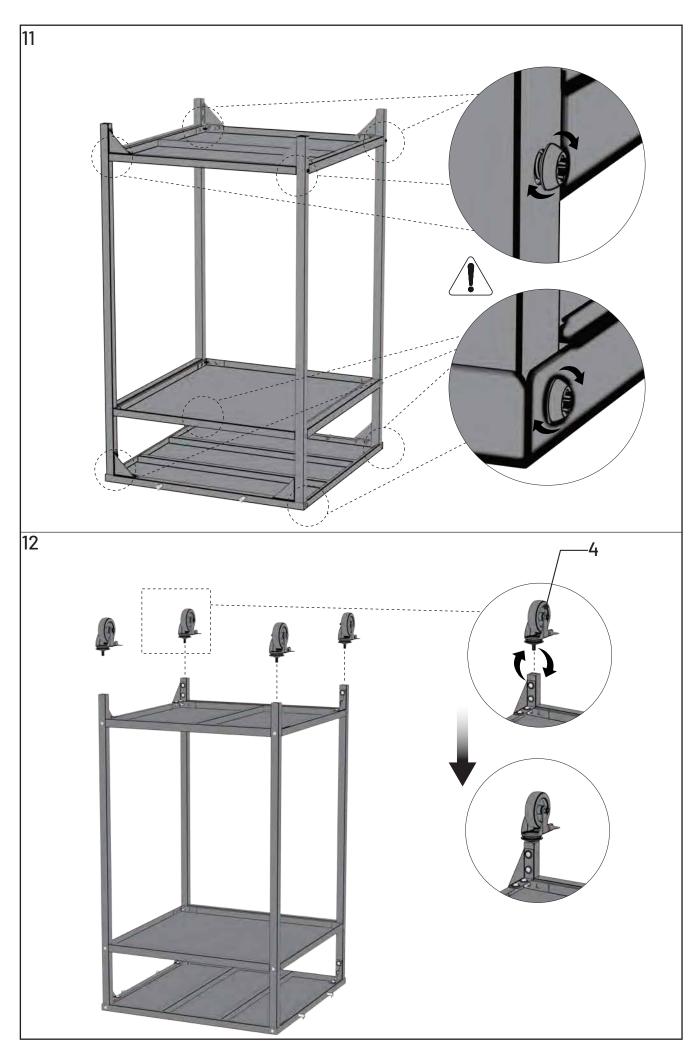

## ASSEAS EN BLY INSTRUCTIONS FOR OUTDOOR KITCHEN

SINESS By (

FIND A VIDEO ON HOW TO ASSEMBLE THE OUTDOOR KITCHEN AT COZZEBBQ.COM/ASSEMBLY

| 1 | 1pc.  | 5 | 4pcs. |
|---|-------|---|-------|
| 2 | 1pc.  | 6 | 8pcs. |
| 3 | 1pc.  | 7 | 2pcs. |
| 4 | 4pcs. |   |       |

|   | M6X12 |        |   | M4X8 |       |
|---|-------|--------|---|------|-------|
| В |       | 36pcs. | С |      | 4pcs. |
| A | M6X40 | 8pcs.  |   |      |       |