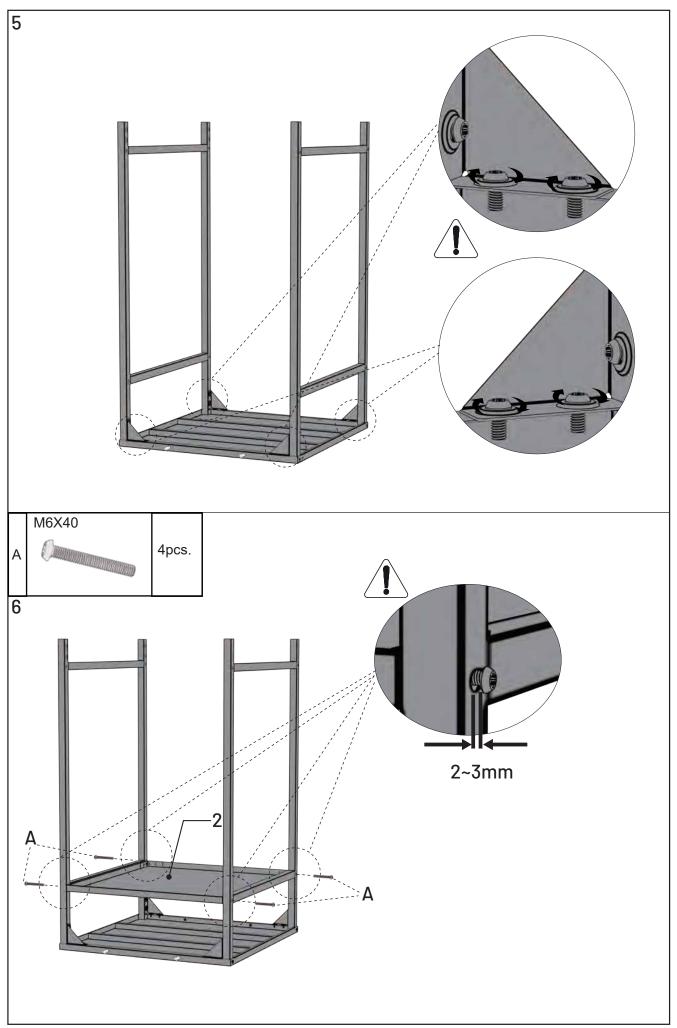

|   | M6X12 |        |   | M4X8 |       |
|---|-------|--------|---|------|-------|
| В |       | 36pcs. | С |      | 4pcs. |
| A | M6X40 | 8pcs.  |   |      |       |