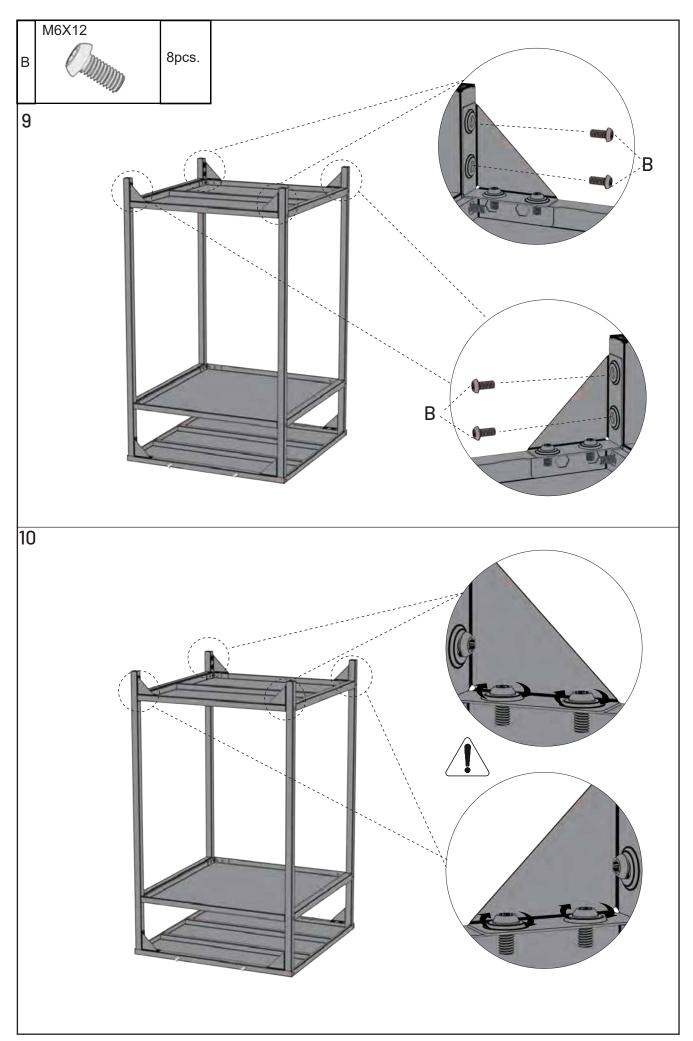

|   | M6X12 |        |   | M4X8 |       |
|---|-------|--------|---|------|-------|
| В |       | 36pcs. | С |      | 4pcs. |
| A | M6X40 | 8pcs.  |   |      |       |