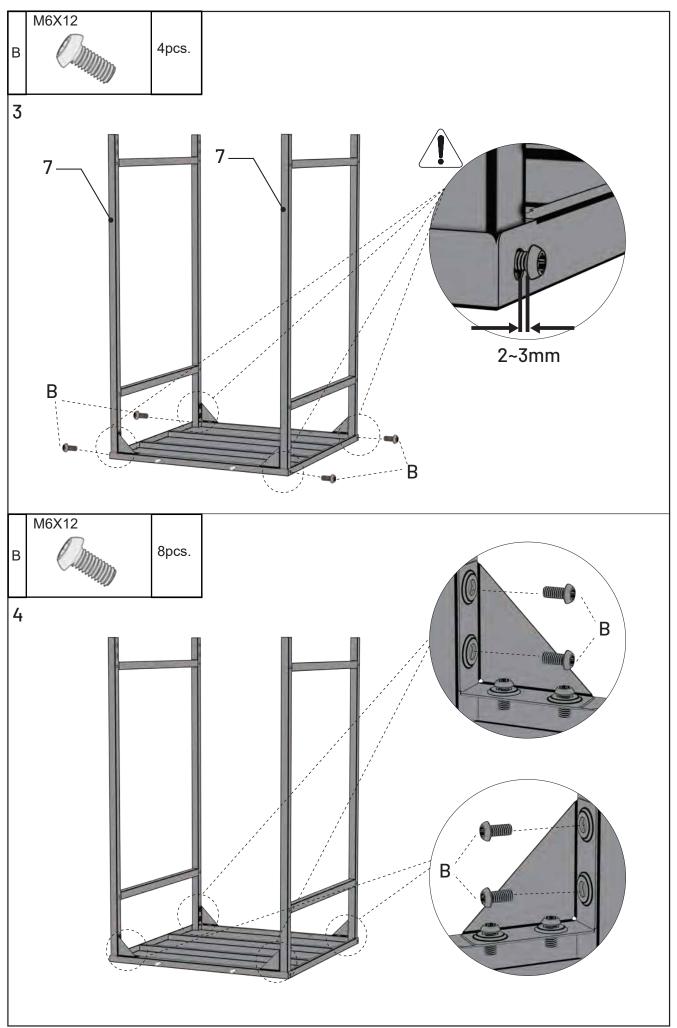

|   | M6X12 |        |   | M4X8 |       |
|---|-------|--------|---|------|-------|
| В |       | 36pcs. | С |      | 4pcs. |
| A | M6X40 | 8pcs.  |   |      |       |