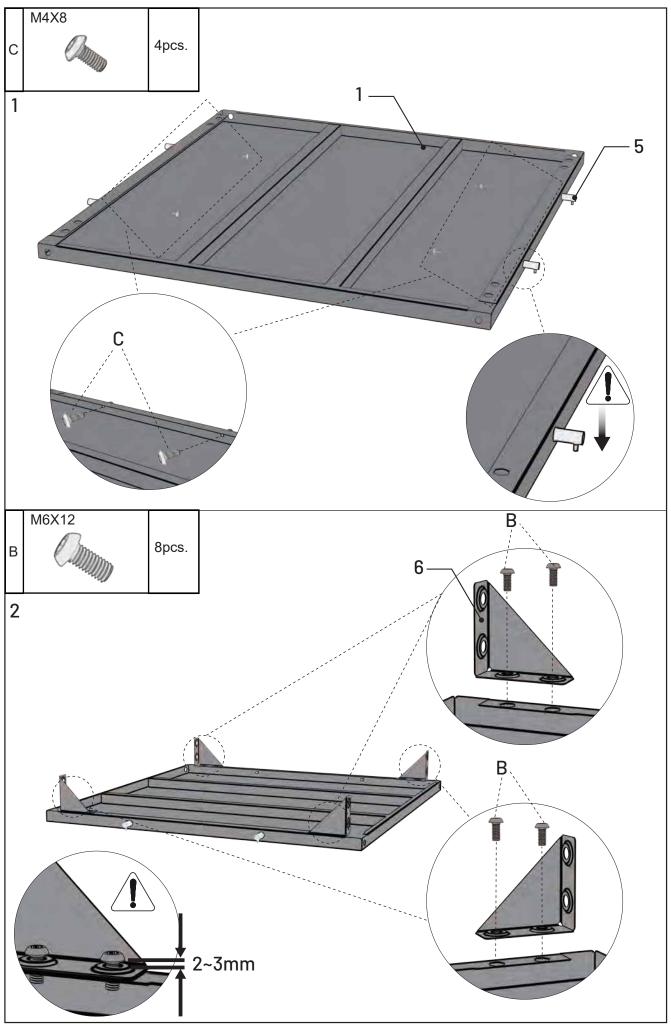

|   | M6X12 |        |   | M4X8 |       |
|---|-------|--------|---|------|-------|
| В |       | 36pcs. | С |      | 4pcs. |
| A | M6X40 | 8pcs.  |   |      |       |