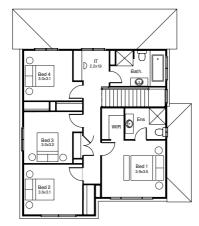

#### Maddy Rajenthiran 0418 253 991 | 13 64 69 mrajenthiran@domainehomes.com.au

Lot 89 Proposed Road, , Werrington

Home Size: 206.1m<sup>2</sup> Land Size: 262.3m<sup>2</sup>