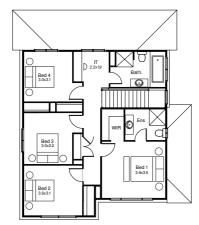

#### Maddy Rajenthiran 0418 253 991 | 13 64 69 mrajenthiran@domainehomes.com.au

Lot 16 Proposed Road, Werrington, Werrington

Home Size: 206.1m<sup>2</sup> Land Size: 264.5m<sup>2</sup>