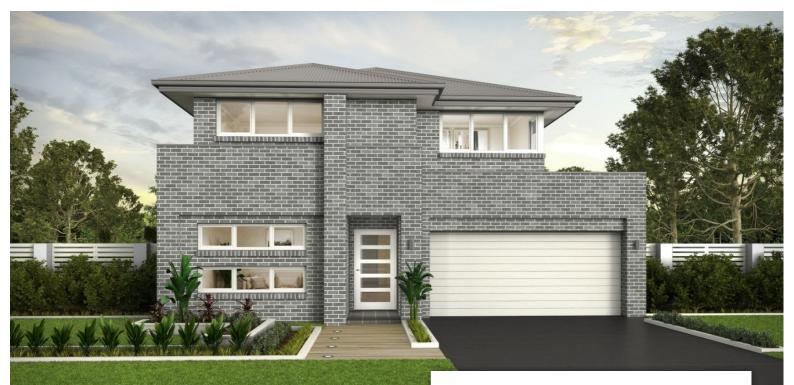

### LISMORE 22 SEATTLE FACADE

Alfresco 3.1d9 WP ner L'dy Proto Porto

#### Maddy Rajenthiran 0418 253 991 | 13 64 69 mrajenthiran@domainehomes.com.au

Lot 17 Proposed Road, Werrington, Werrington

Home Size: 206.1m<sup>2</sup> Land Size: 264.6m<sup>2</sup>

And much, much more...

Facade image may depict features not included in the package prices shown such as render, tiling, lighting, roof covering, timber decking and landscaping. Plans are subject to approval by the Principal Developer and Local Authorities. Domaine Homes NSW reserves the right to withdraw or alter this package at any time without notice. Allowance for site costs included, pricing is subject to change without notice. Domaine Homes NSW is not the owner of the land and is not responsible for final site dimensions or registration times. All information given at this time is believed to be correct.