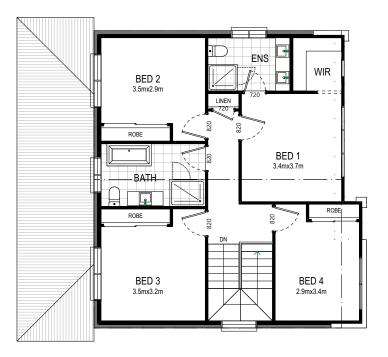

### **VERONA Contemporary**

Lot Size:264.9m²House Aeras88.25m²First Floor88.25m²Garage33.64m²Ground Floor73.41m²Porch1.73m²

197.03 m<sup>2</sup>