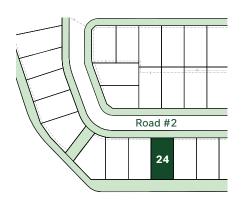

# Lot Plan 24

Road #2, Werrington NSW 2747

## Lot Plan 24

Road #2, Werrington NSW 2747