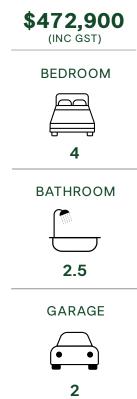

### **VERONA Contemporary**

Lot Size:264.9m²House Aeras88.25m²First Floor88.25m²Garage33.64m²Ground Floor73.41m²Porch1.73m²

197.03 m<sup>2</sup>