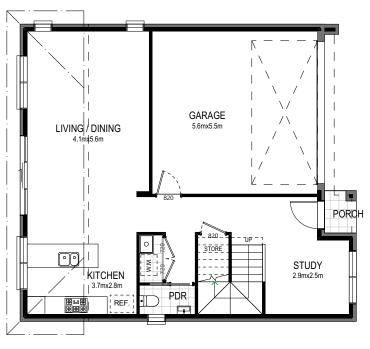

### **VERONA Contemporary**

Lot Size:264.9m²House Aeras88.25m²First Floor88.25m²Garage33.64m²Ground Floor73.41m²Porch1.73m²

197.03 m<sup>2</sup>