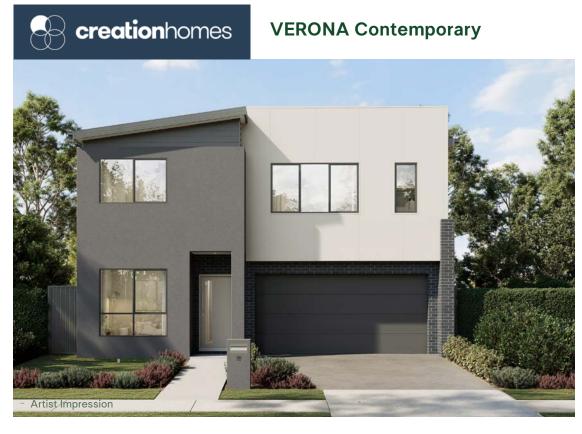

## Lot Plan 24

Road #2, Werrington NSW 2747

### **VERONA Contemporary**

Lot Size:264.9m²House Aeras88.25m²First Floor88.25m²Garage33.64m²Ground Floor73.41m²Porch1.73m²

197.03 m<sup>2</sup>