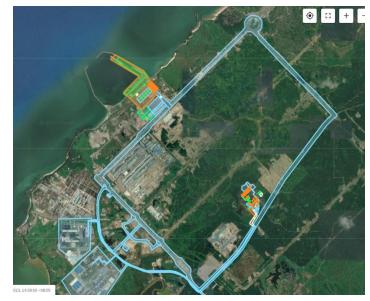

What Sakura gets from AVA Logistics

Sakura to Bintulu Q3 | 2023

~75km

Final Product Journeys

Sakura Samalaju Port Q3 | 2023

~10km