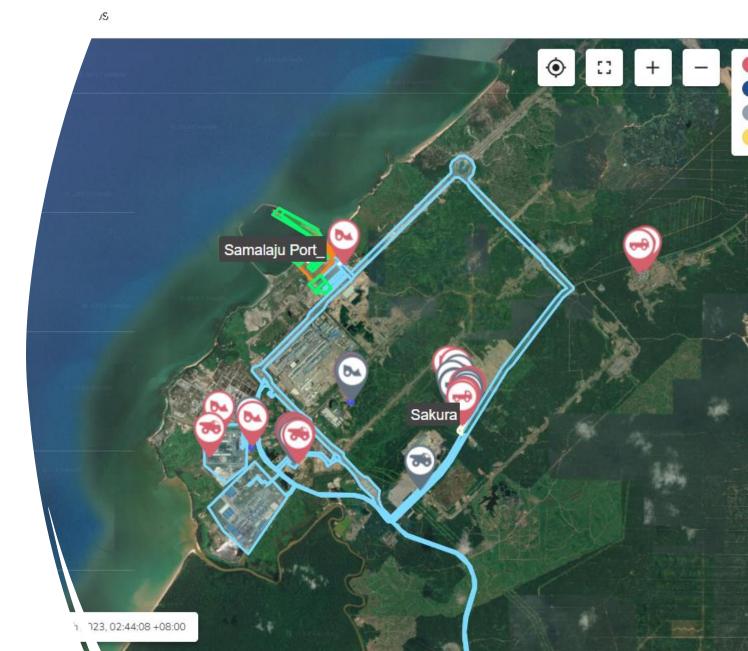

#### **About**

Sakura Ferroalloys, manufactures manganese at their smelter in Bintulu, East Malaysia.

Product is manufactured, transported, and exported via Samalaju port. Raw materials are imported through this same port and delivered to their smelter.

Product is also transported to Bintulu Port.

What Sakura gets from AVA Logistics

Sakura to Bintulu Q3 | 2023

~75km

Final Product Journeys

Sakura Samalaju Port Q3 | 2023

~10km