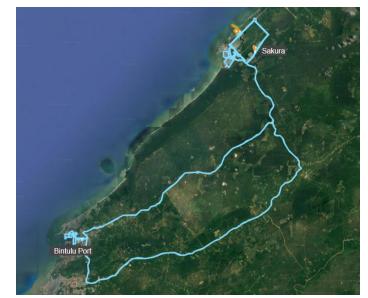

What Sakura gets from AVA Logistics

Sakura to Bintulu Q3 | 2023

~75km

Final Product Journeys

Sakura Samalaju Port Q3 | 2023

~10km