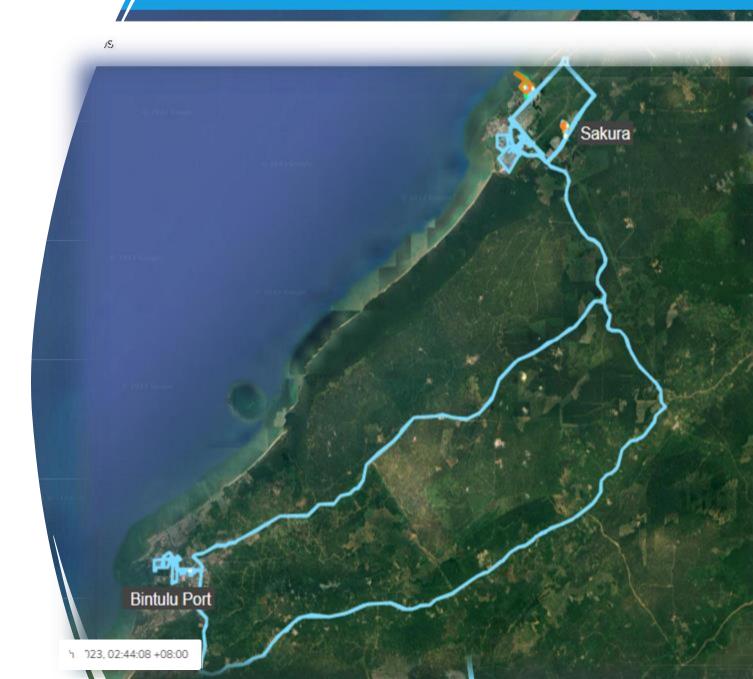

What Sakura gets from AVA Logistics

Sakura to Bintulu Q3 | 2023

~75km

Final Product Journeys

Sakura Samalaju Port Q3 | 2023

~10km