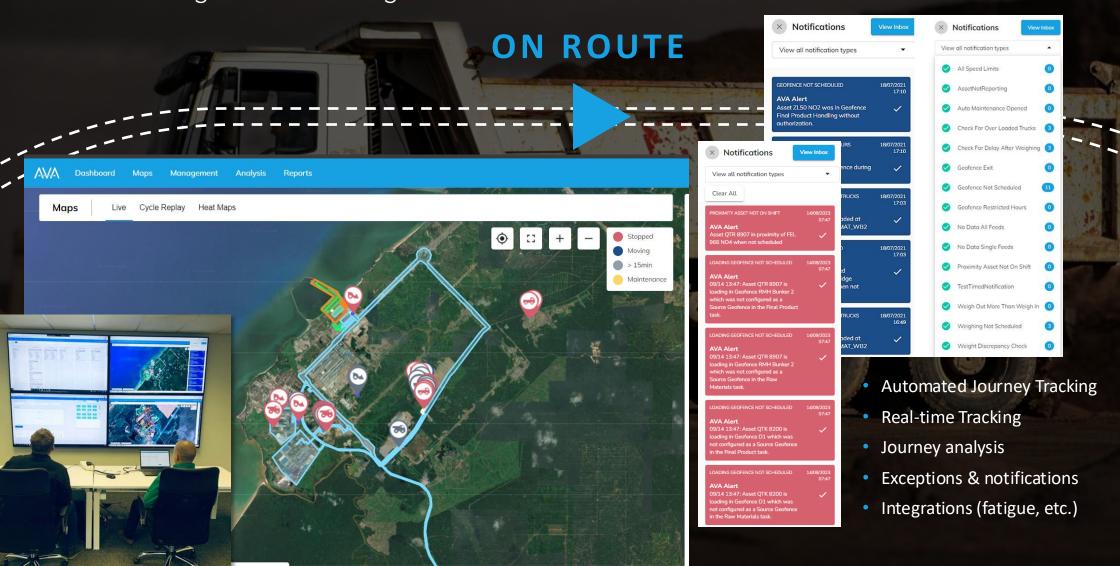

What Sakura gets from AVA Logistics Weighbridge integrations **ON ROUTE** Load Cell Integrations SOURCE **TOESTINATION** Security Integrations

Notifications and Alerts

What Sakura gets from AVA Logistics

October 2021

Truck went off route

Diesel Stealing Depot found

What Sakura gets from AVA Logistics

February 2023

- SGS was main testing, inspection and certification company.
- AVA integrated with loaders, excavators, dumpers, weigh bridges and Logistics trucks.
- Cancelled contract with SGS in February 2023 on all Raw Material movements.
- Annual saving of \$1 million