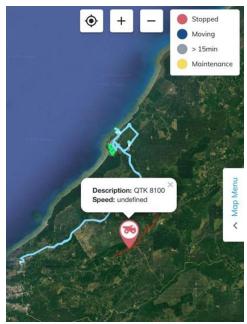

October 2021

Truck went off route

Diesel Stealing Depot found

What Sakura gets from AVA Logistics

February 2023

- SGS was main testing, inspection and certification company.
- AVA integrated with loaders, excavators, dumpers, weigh bridges and Logistics trucks.
- Cancelled contract with SGS in February 2023 on all Raw Material movements.
- Annual saving of \$1 million