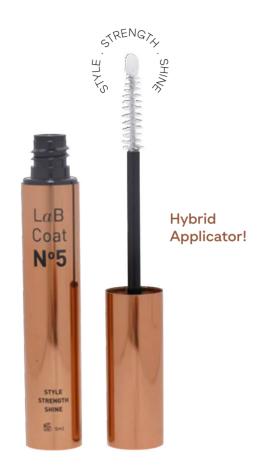

#### LAB COAT NO. 5

Lavere's latest innovation for after lash and brow treatments. This lightweight serum helps keep lashes and brows looking healthy, shiny, and well-styled after lash lifts, brow bomber, or extensions.

Made with 5 powerful botanical extracts:

Celery, Candlenut, Panax Ginseng, Watercress, and Tropaelum Majus.

They work together to strengthen and nourish lashes and brows after treatment.

5 ml - IDR 185,000