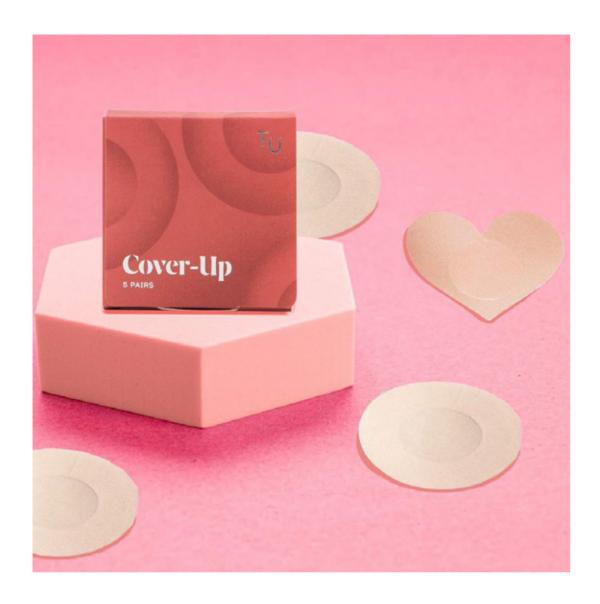

## THINGS UNTOUCHED COVER-UP

Cover your nips before applying your Body Tape with Things Untouched's Cover-Ups. Designed to protect the nipple area and make removing Body Tape from your sensitive areas a smoother process.

5 pairs of cover-ups in each pack
6cm diameter in size - free size
Nude colour
Water-resistant (best worn underneath Body Tape in water)
Hypoallergenic.

IDR 39,000