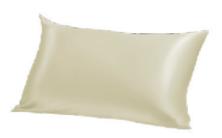

# Silkwillow.

Made from 100% Pure Mulberry Silk, 22 Momme Silk 100% Grade 6A Pure Mulberry Long-Strand Silk

IDR 595.000

IDR 1.190K

### Health & Beauty Benefit:

OF MULBERRY SILK PILLOWCASE

Mengurangi Keriput

Menjaga Kelembaban Kulit

Mencegah Jerawat

Temperatur yang stabil dan sejuk

Menjaga rambut tetap sehat & berkilau

Hipoalergenik

### Mulberry Silk Pillowease

(size 51x76 cm)

in Blue Sapphire

in Charcoal

in Pink Amethyst

in Sky Blue

in Rose Quartz

in Sunset Blush