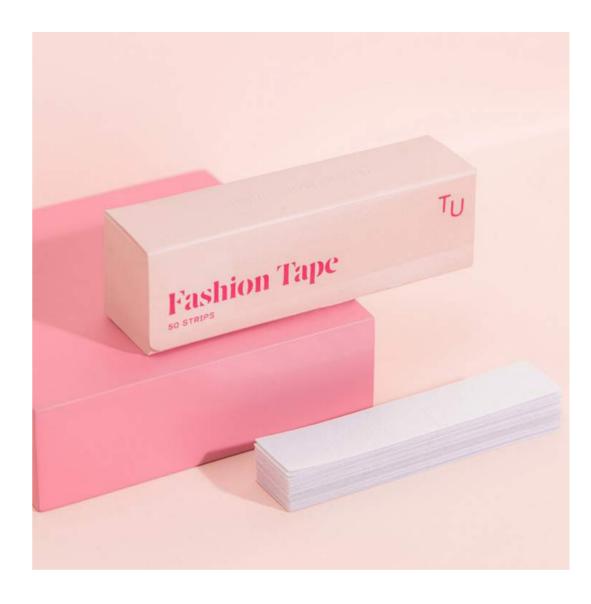

## THINGS UNTOUCHED FASHION TAPE

Wider, thicker and stickier than others (8,5 x 1,8 cm)
Hypoallergenic
Moisture-resistant
Transparent and fabric friendly
Fits easily into your purse

IDR 82,500