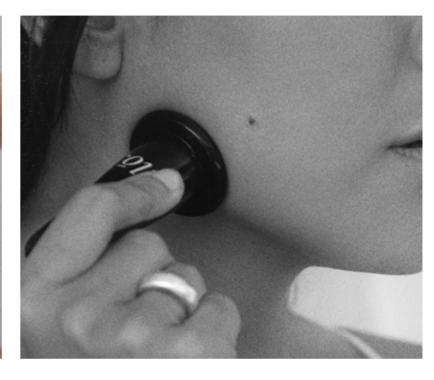

## IONIC COPPER DRY BRUSH

Has wide ranging beauty and health benefits for your lymphatic system. Compared to conventional dry brushing methods, the gentle friction generated by the copper bristles gives rise to an abundance of negative ions that protects the body from free radical damage and reduces the acidity levels in the body. Copper is also a natural antibacterial and antiviral

IDR 500,000