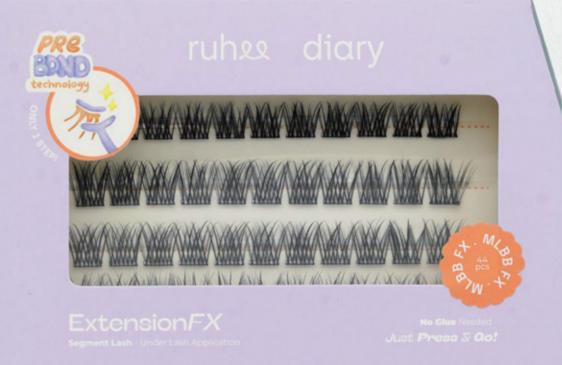

#### **RUHEE DIARY EXTENSIONFX**

Extension FX gives you salon-like lash extension effects instantly at home. Each pack includes 44 lightweight faux mink lashes that are animal-free, comfortable, and reusable up to 15 times with proper care. With easy application and no extra glue needed.

IDR 145,000