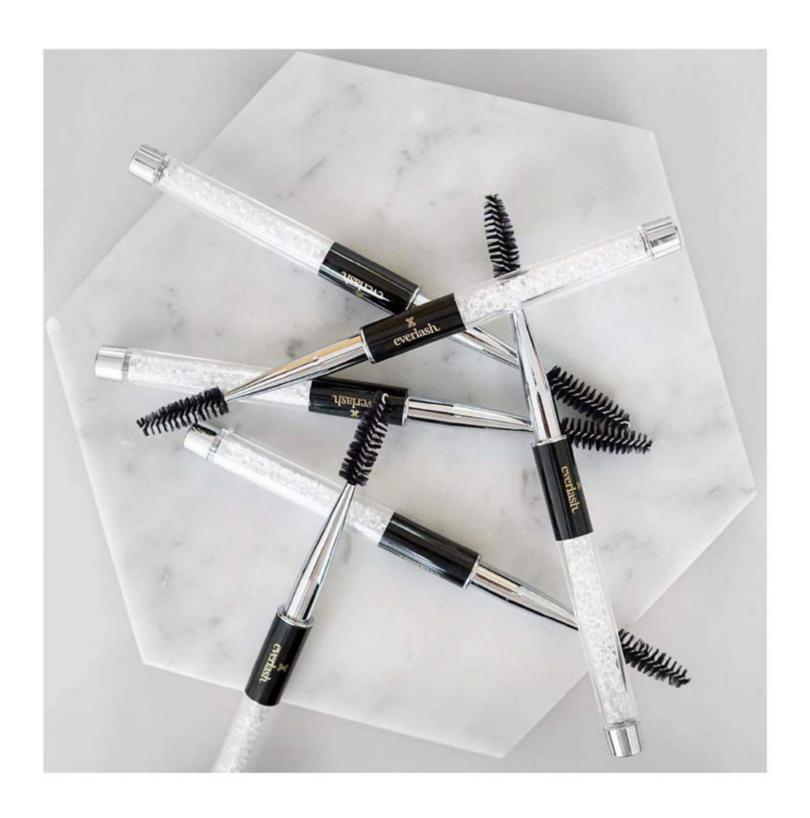

## CRYSTAL MASCARA WAND

IDR 180,000

#### **MASCARA WAND**

Reuseable Steel Mascara Wand is the perfect essential item you should have in your bag to keep your lashes on fleek. Now features the cap to keep it as hygienic and sanitary as possible.

Contains:

1pc spoolie integrated with hygienic cap

IDR 50,000