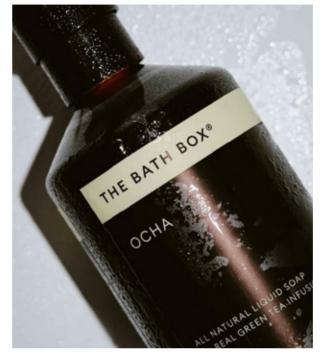

#### OCHA VEGGIE SOAP

Ocha is natural liquid soap, detergent free, preservative free and made by hand. Suitable for combination skin, normal skin tends to be oily, acne prone skin and back acne

500ml - **IDR 192,000** 