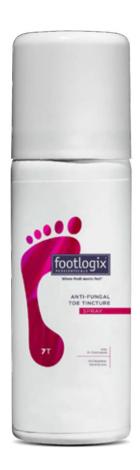

4,5ml - **IDR 99,000** 

Footlogix Antifungal is a product to prevent fungus in the nail area. Contains
Clotrimazole which functions to treat toenails and fingernails that are susceptible to fungal infections. Buy with Pre-Order.

**IDR 500,000** 