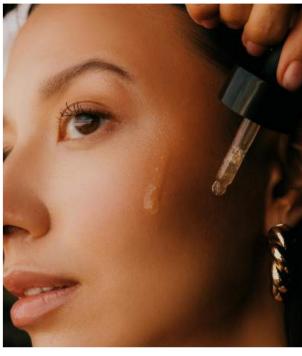

#### BRASSICA LIGHTHENING SERUM

Contains 9% natural lightening active ingredients: Brassica Napus Extract, Waterlily Extract, and Boerhavia Extract which can brighten, moisturize, reduce black spots, treat acne and scars on the skin.

30ml - IDR 280,500