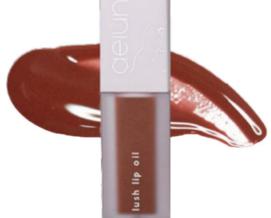

32gr - **IDR 124,900** 

\*While stocks last

A sheer pink that you can wear anytime and anywhere

A versatile terracotta red, build up the intensity to get a bolder look or use it lightly for a more natural look

**POSH** 

A fresh picked berry for your statement look

**MAVERICK** 

A medium brown with a warm undertone

The lush hydration of a lip balm with the glow & color of a lip gloss, minus the stickiness

Infused with Jojoba oil, Hyaluronic Acid, Vitamin E and Vitamin C to deeply nourish, soften and enhance your natural lip color and have UV filter to protect your lips from the sun.

4,5ml - **IDR 99,000** 

Footlogix Antifungal is a product to prevent fungus in the nail area. Contains
Clotrimazole which functions to treat toenails and fingernails that are susceptible to fungal infections. Buy with Pre-Order.