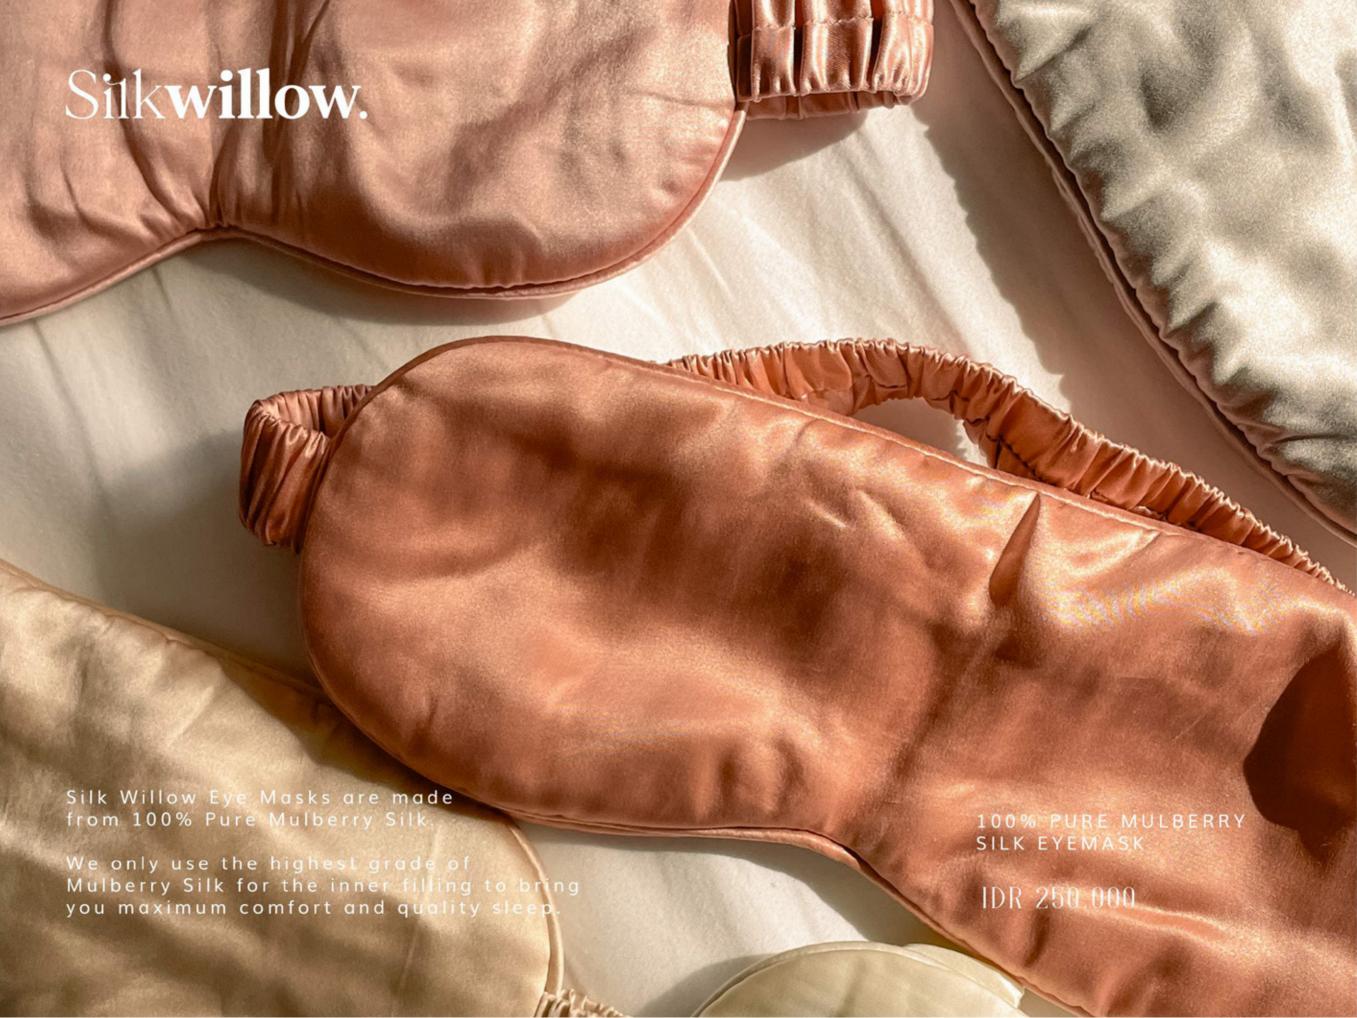

# Silkwillow.

Made from 100% Pure Mulberry Silk, 22 Momme Silk 100% Grade 6A Pure Mulberry Long-Strand Silk

IDR 595.000

IDR 1.190K

### Health & Beauty Benefit:

OF MULBERRY SILK PILLOWCASE

Mengurangi Keriput

Menjaga Kelembaban Kulit

Mencegah Jerawat

Temperatur yang stabil dan sejuk

Menjaga rambut tetap sehat & berkilau

Hipoalergenik

### Mulberry Silk Pillowease

(size 51x76 cm)

in Blue Sapphire

in Charcoal

in Pink Amethyst

in Sky Blue

in Rose Quartz

in Sunset Blush

in Silver Frost

in Seashell

in Sand

in Champagne

in Wine

in Pearl