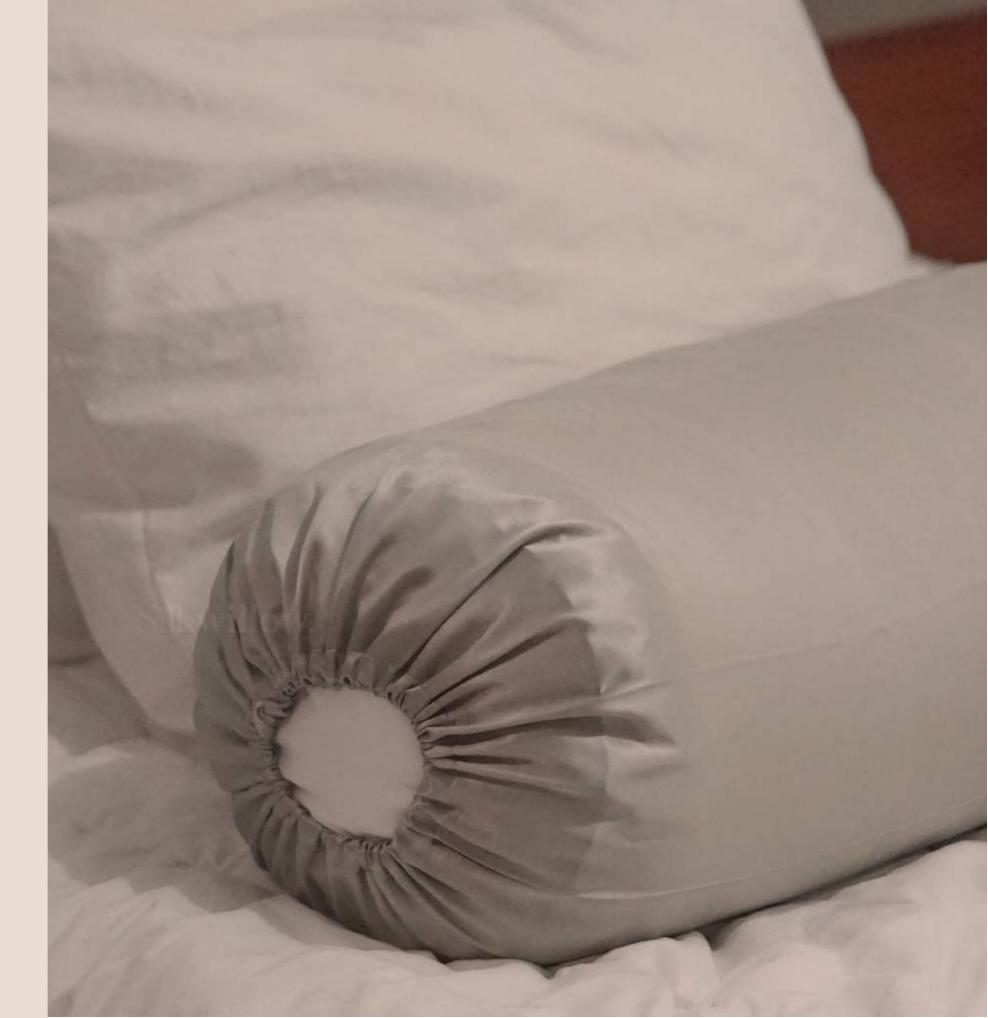

# Silkwillow.

100% made from Pure Mulberry Silk Bolstercase

IDR 850.000

IDR 1.500.000

# Mulberry Silk Bolstercase

(size 23x100 cm)