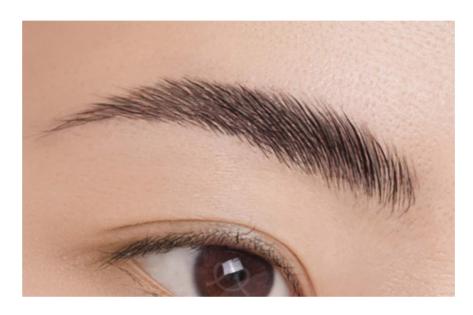

#### RUHEE DIARY FINELINE LIQUID BROW PEN

Waterproof Liquid Brow Pen makes it easy for you to create full, natural-looking thick brows - like the results of microblading at a salon. The fine and lightweight brush tip helps you create hair strokes that looks like your natural eyebrows.

IDR 119,000