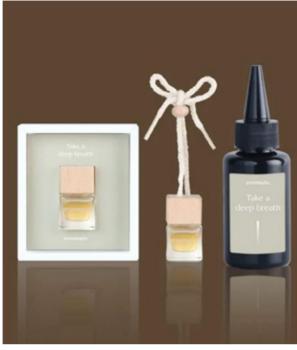

## TAKE A DEEP BREATH REED DIFFUSER

It provides you with the floral, woody, and citrusy aroma that creates a relaxing nuance in your room.

Jasmine, Bergamot, Ylang ylang, Patchouli

100 ml - **IDR 195,000** 

# TAKE A DEEP BREATH CAR DIFFUSER BUNDLE

Eliminate unpleasant odors in your car with this relaxing car diffuser bundle.

Designed to create a relaxing ambiance, it keeps your car smelling fresh and inviting. With a refillable design that lasts up to six refills, it's a practical and long-lasting solution for your daily drives.