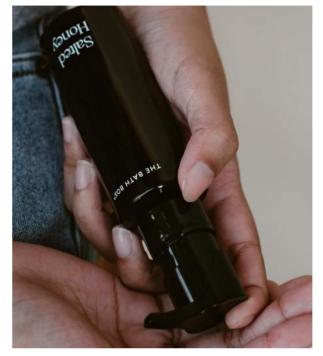

#### SALTED HONEY FACE CLEANSER

With Sea Salt and 35% Real Honey which can clean facial skin without making the skin feel dry and contains Edelweiss Extract to maintain facial skin moisture. With a refreshing fragrance of Bergamot and Rosemary.

100ml - **IDR 179,000** 