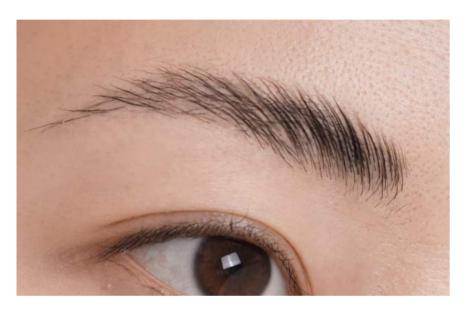

#### RUHEE DIARY HIBROW BROW SCULPT

Brow Sculpt allows you to shape and set hairs in place.

A uniquely developed concept and formula, the perfect balance between a wax and a gel. The double ended brush allows you to comb and shape your brows for a subtle everyday look, or brush up and set for a fuller brow.

IDR 155,000