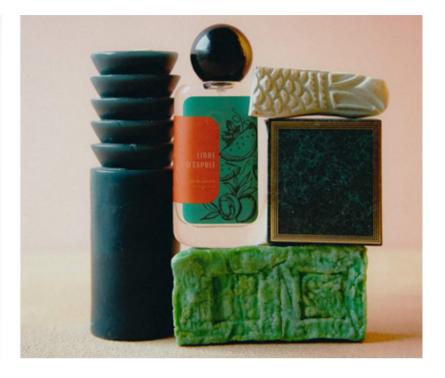

#### LIBRE D'ESPRIT

Libre d'Esprit is a refreshing, fruity floral fragrance for women and men, evoking the feeling of tropical warmth. It opens with juicy watermelon and pineapple, followed by the cooling scent of peach cocktail and coconut water. The soft finish of musk and sandalwood adds a relaxed and comfortable touch.

Imagine: You are about to do something fantastic.

Key Words: Lively, Sparkling, Delightful.

Olfactive Family: Fruity, Floral, Green.

Key Notes: Watermelon and Coconut.

50 ml - **IDR 379.000** 