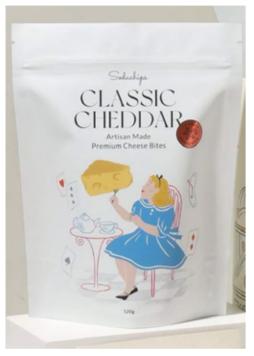

### CLASSIC CHEDDAR

A melt in your mouth chessy light delight. Lightly baked to give you Guilt Free munchin' experience for young and old!

Yes It's obviously kid-friendly!

65gr - **IDR 33,000** 