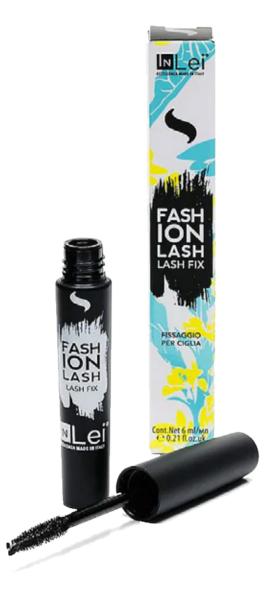

#### **INLEI FASHION LASH**

InLei Fashion Lash fixes the natural lashes in the desired position by modelling them and making them perfectly aligned.

**IDR 550,000** 

It's an aftercare treatment for clients who have had their Lash Filler Treatment.