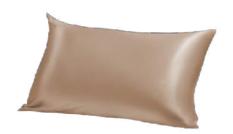

# Silkwillow.

Made from 100% Pure Mulberry Silk, 22 Momme Silk 100% Grade 6A Pure Mulberry Long-Strand Silk

IDR 595.000

IDR 1.190K

### Health & Beauty Benefit:

OF MULBERRY SILK PILLOWCASE

Mengurangi Keriput

Menjaga Kelembaban Kulit

Mencegah Jerawat

Temperatur yang stabil dan sejuk

Menjaga rambut tetap sehat & berkilau

Hipoalergenik

### Mulberry Silk Pillowease

(size 51x76 cm)

in Blue Sapphire

in Charcoal

in Pink Amethyst

in Sky Blue

in Rose Quartz

in Sunset Blush