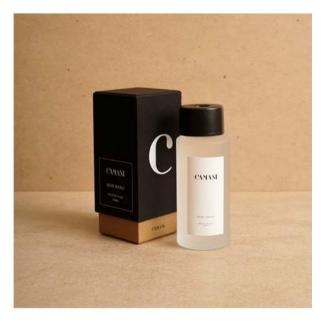

#### **PASIR JAMBU**

A village in West Java famous for its green tea, Pasir Jambu releases calming properties, crisp and light across distant green tea hills, its scent carried by the light air, classic and ephemeral at the same moment.

Top Notes: Bergamot, Mint, Orange Peel

Middle Notes: Jasmine, Green Tea, Carnation and Cloves

Base Notes: Oakmoss, Musk and Amber

200ml - IDR 358,000