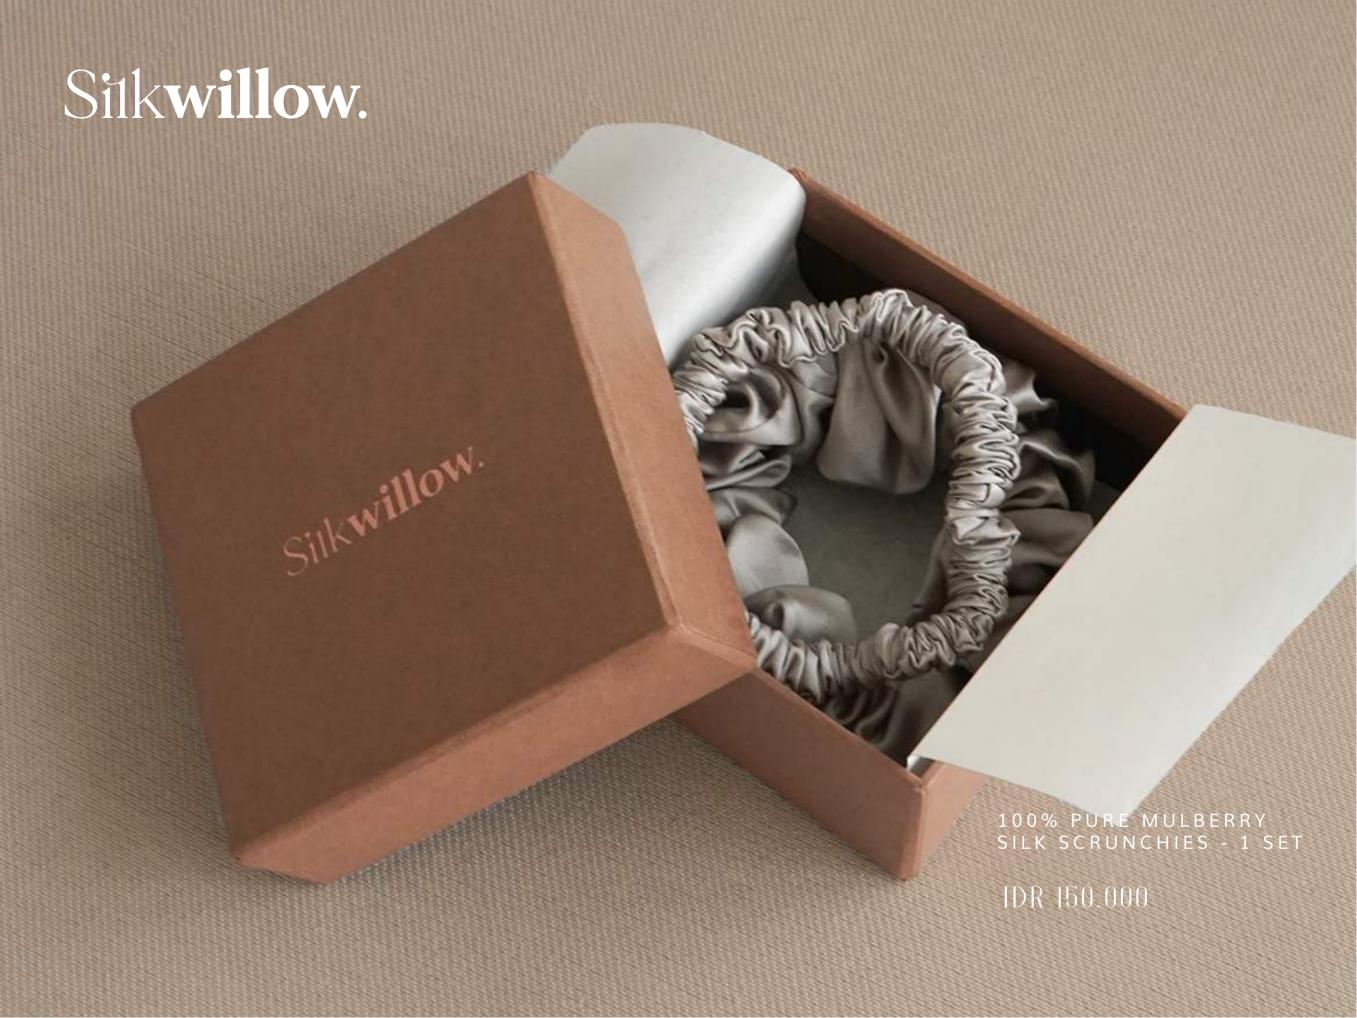

# LASH/BROW

ruhee diary

# Proven to grow clients lash from 6 to 8 weeks dramatically!

#### LASH ORIGIN SERUM

The serum is potent and uses the best active ingredients and protein to nourish the lash. For ultimate result: taken as a package of 3 treatments in the salon with 2 day and 1 night home care serum.

Registered BPOM NA43191200006

3ml - **IDR 1,600,000 / serum** 