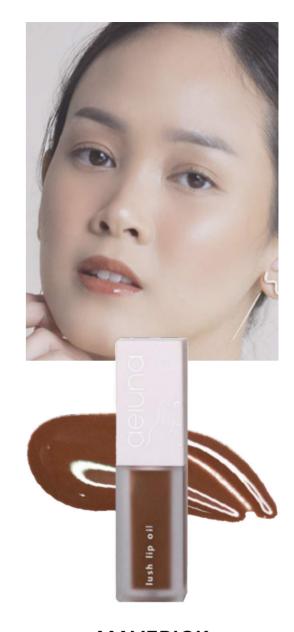

**POSH** 

A fresh picked berry for your statement look

**MAVERICK** 

A medium brown with a warm undertone

The lush hydration of a lip balm with the glow & color of a lip gloss, minus the stickiness

Infused with Jojoba oil, Hyaluronic Acid, Vitamin E and Vitamin C to deeply nourish, soften and enhance your natural lip color and have UV filter to protect your lips from the sun.

4,5ml - **IDR 99,000** 

Footlogix Antifungal is a product to prevent fungus in the nail area. Contains
Clotrimazole which functions to treat toenails and fingernails that are susceptible to fungal infections. Buy with Pre-Order.