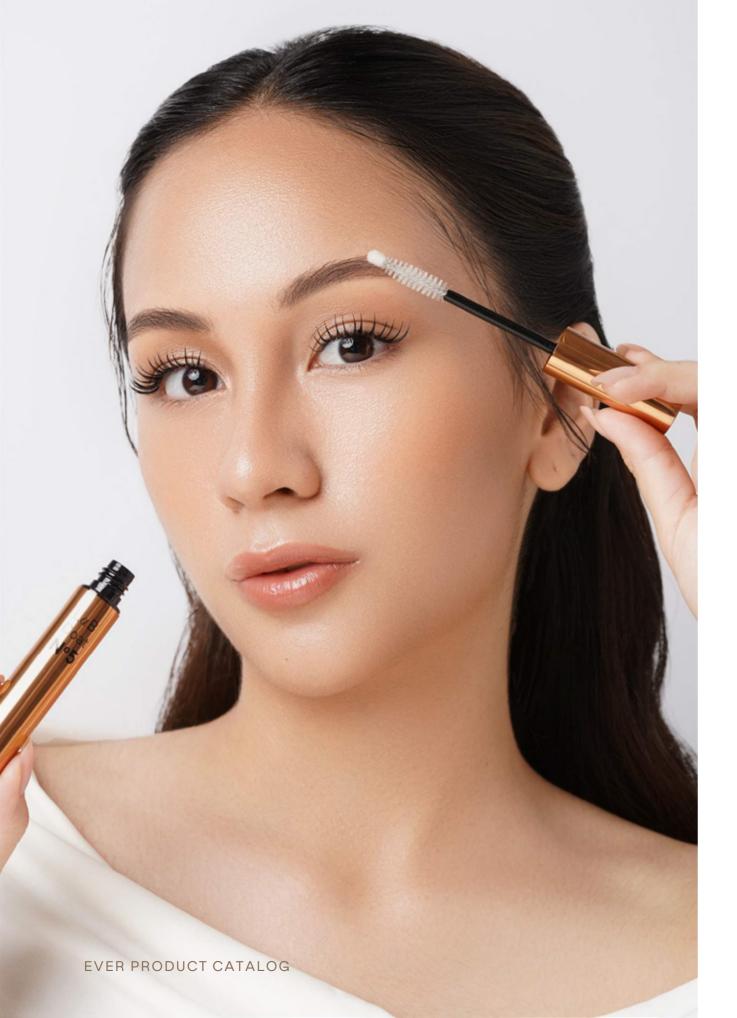

#### LAB COAT NO. 5

Lavere's latest innovation for after lash and brow treatments. This lightweight serum helps keep lashes and brows looking healthy, shiny, and well-styled after lash lifts, brow bomber, or extensions.

Made with 5 powerful botanical extracts:

Celery, Candlenut, Panax Ginseng, Watercress, and Tropaelum Majus.

They work together to strengthen and nourish lashes and brows after treatment.

5 ml - IDR 185,000