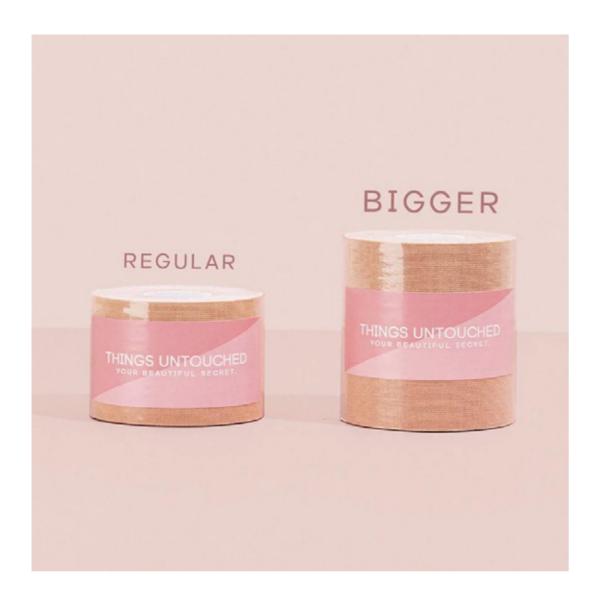

## THINGS UNTOUCHED BIGGER BODY TAPE

Lifts any breast size
Could lifts a D cup and above
The layers required would be more seamless and not wasteful
5 metre roll will last multiple uses
Cut your own tape length to suit your outfit/body shape
Waterproof, perfect for underneath swimsuits
Painless to remove
Vegan and cruelty-free

IDR 195,000