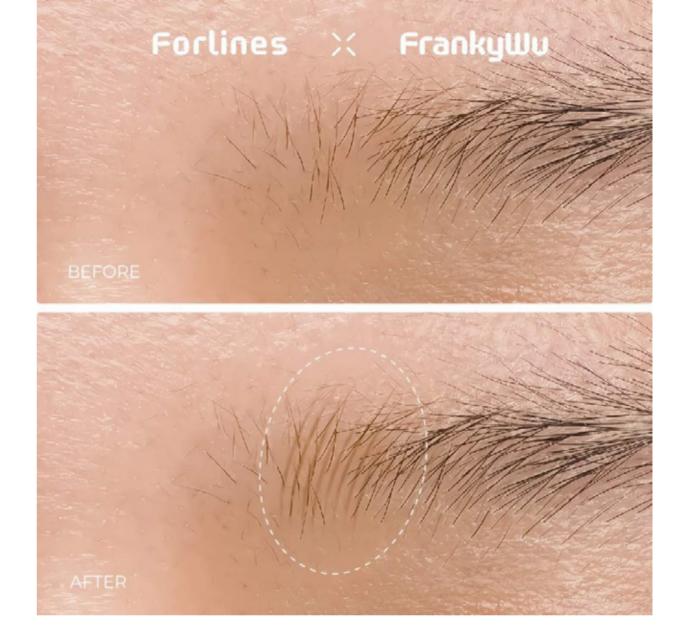

#### RUHEE DIARY FORLINES x FRANKY WU

The latest innovation in eyebrow pencils: the 4-tip micro brow pen for quick and precise brow filling. Co-developed with makeup artist Franky Wu, its applicator allows users to create hair-like strokes for a fuller and more natural look.

IDR 135,000