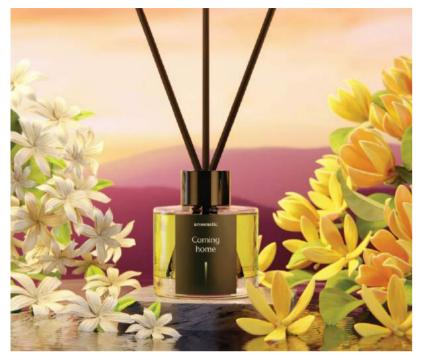

## COMING HOME REED DIFFUSER

The blend of jasmine and ylang-ylang will uplift your positive energy and release stress at the same time.

The balance you find whenever you come back home, to yourself.

Jasmine, Ylang Ylang, Neroli

100 ml - **IDR 195,000** 