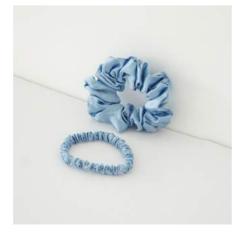

# Silkwillow.

in Wine

in Silver Frost

in **Sand** 

in Rose Quartz

in **Pearl** 

# Silkwillow.

in **Ash** 

in Silver Frost

in Blue Sapphire

in Sunset Blush

in Pink Amethyst

in Rose Quartz

in **Emerald** 

in Sky Blue

in **Wine** 

in **Champagne** 

Discover silky smooth, lash-loving silk that will instantly become your new best friend.