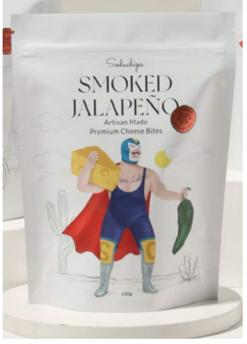

### SMOKED JALAPENO

Get ready for the smokey-peppery-spicy tingle in your mouth, because the combination of grilled jalapeno peppers mixed in baked cheddar cheese is going to rock your world and your taste buds!