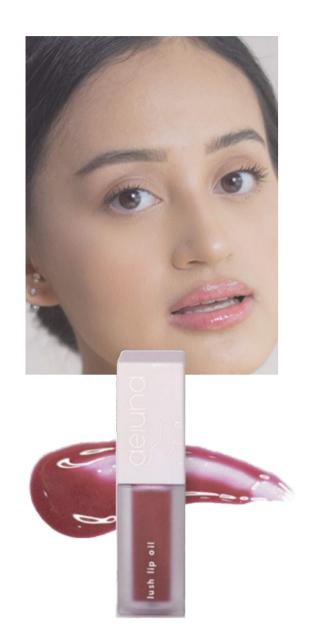

**POSH** 

A fresh picked berry for your statement look

**MAVERICK** 

A medium brown with a warm undertone

The lush hydration of a lip balm with the glow & color of a lip gloss, minus the stickiness

Infused with Jojoba oil, Hyaluronic Acid, Vitamin E and Vitamin C to deeply nourish, soften and enhance your natural lip color and have UV filter to protect your lips from the sun.

4,5ml - **IDR 99,000** 

Footlogix Antifungal is a product to prevent fungus in the nail area. Contains
Clotrimazole which functions to treat toenails and fingernails that are susceptible to fungal infections. Buy with Pre-Order.