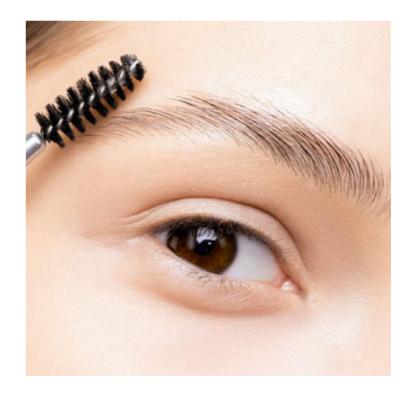

#### MODELLING

Help to place the lashes and eyebrows in the desired direction.

#### **NOURISHES**

Aloe Vera exctract alongside the Castor Oil and Pantenol nourish the roots of the hair.

Recommended to sustain and additionally stimulate the effect of Lash Filler Treatment.