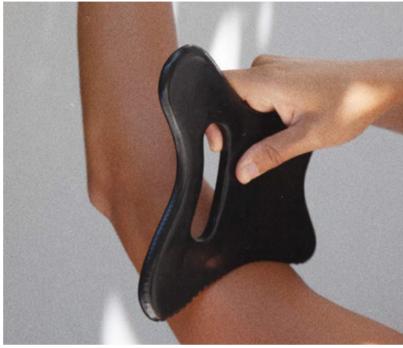

#### BIAN STONE BODY GUA SHA

Body sculpting. Lymphatic detoxification; promoting and improving the function of the lymphatic system. Diminishes the appearance of cellulite. Offers 3 edges to meet the different curves of your body.

IDR 900,000