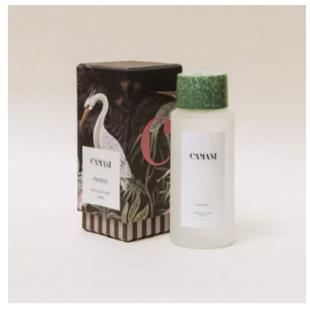

# HOME

CAMANI

Silkwillow.

#### **PASIR JAMBU**

A village in West Java famous for its green tea, Pasir Jambu releases calming properties, crisp and light across distant green tea hills, its scent carried by the light air, classic and ephemeral at the same moment.

Top Notes: Bergamot, Mint, Orange Peel

Middle Notes: Jasmine, Green Tea, Carnation and Cloves

Base Notes: Oakmoss, Musk and Amber

200ml - IDR 358,000