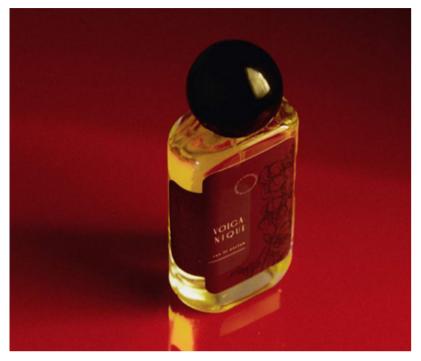

#### **VOLCANIQUE**

Volcanique is a bold yet sensual fragrance for women and men, starting with fresh pear and berries for a cool sensation. The floral heart of iris and jasmine blends seamlessly with earthy patchouli and creamy sandalwood, while the finish of vanilla adds a sultry, unforgettable touch.

Imagine: Being in a room full of opportunities.

Magic Words: Passionate, Boundless, Exuberant.

Olfactive Family: Oriental, Floral, Woody.

Key Notes: Iris and Patchouli.

50 ml - IDR 379,000