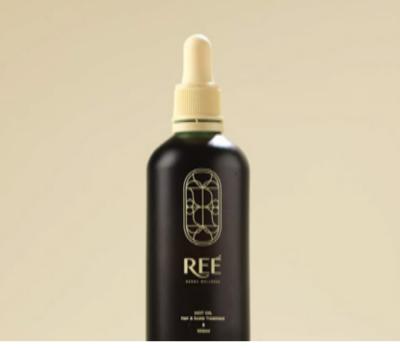

## HOT OIL HAIR DEEP NOURISH REPAIR

Nourishes hair so it doesn't fall out easily and more fertile. Helps hair appear thicker, softer and shinier. Protects the scalp from various types of damage to the hair

Main ingredients: Vitamin E, Vitamin H / Biotin, Turmeric Oil, Olive Oil, VCO

100ml - **IDR 190,000** 