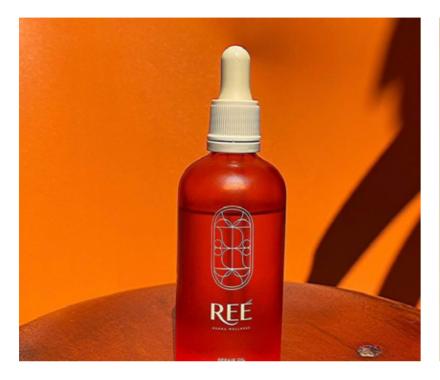

#### LASH ORIGIN SERUM

The serum is potent and uses the best active ingredients and protein to nourish the lash. For ultimate result: taken as a package of 3 treatments in the salon with 2 day and 1 night home care serum.

Registered BPOM NA43191200006

3ml - **IDR 1,600,000 / serum** 