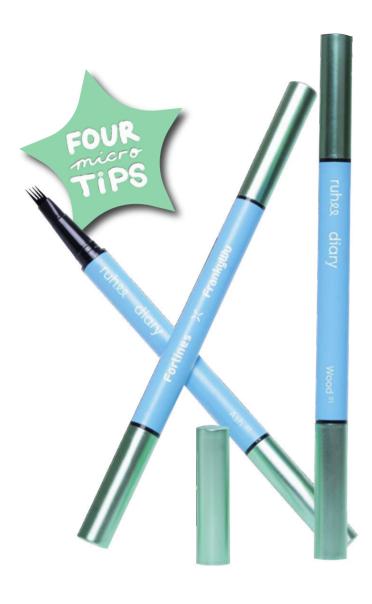

#### RUHEE DIARY FORLINES x FRANKY WU

The latest innovation in eyebrow pencils: the 4-tip micro brow pen for quick and precise brow filling. Co-developed with makeup artist Franky Wu, its applicator allows users to create hair-like strokes for a fuller and more natural look.

IDR 135,000