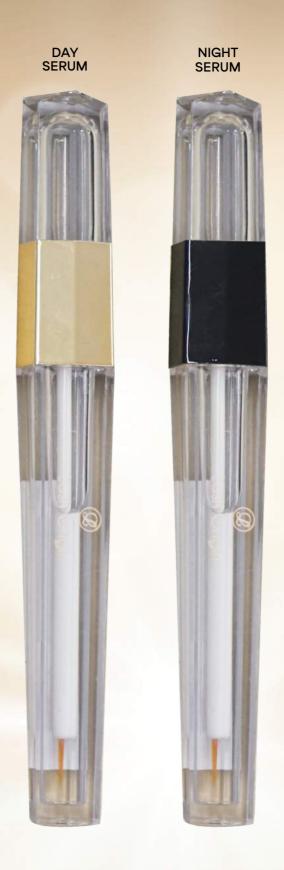

#### LASH ORIGIN SERUM

The serum is potent and uses the best active ingredients and protein to nourish the lash. For ultimate result: taken as a package of 3 treatments in the salon with 2 day and 1 night home care serum.

Registered BPOM NA43191200006

3ml - **IDR 1,600,000 / serum** 