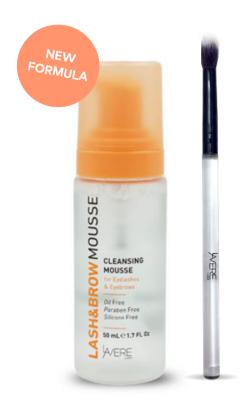

#### **LASH & BROW MOUSSE**

The perfect daily cleanser for your lashes and brows. Infused with 100% Rose Water, Aloe Vera Extract, Panax **Ginseng and Pro Vitamin B5**, this mousse gently removes dirt and impurities while nourishing hair with antioxidants.

Registered BPOM NA43191200006

50 ml - **IDR 155,000** Additional brush (+IDR 25,000)