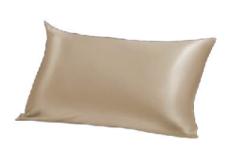

# Silkwillow.

Made from 100% Pure Mulberry Silk, 22 Momme Silk 100% Grade 6A Pure Mulberry Long-Strand Silk

IDR 595.000

IDR 1.190K

### Health & Beauty Benefit:

OF MULBERRY SILK PILLOWCASE

Mengurangi Keriput

Menjaga Kelembaban Kulit

Mencegah Jerawat

Temperatur yang stabil dan sejuk

Menjaga rambut tetap sehat & berkilau

Hipoalergenik

### Mulberry Silk Pillowease

(size 51x76 cm)

in Blue Sapphire

in Charcoal

in Pink Amethyst

in Sky Blue

in Rose Quartz

in Sunset Blush