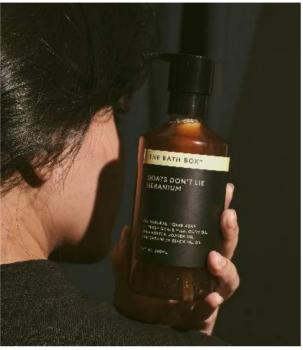

## GOATS DON'T LIE GERANIUM

Goats Don't Lie is a soap that is processed traditionally, 100% natural. With Geranium Essential Oil to improve blood circulation and speed up wound healing, plus reduce back acne.