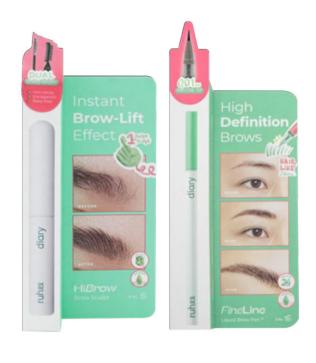

#### RUHEE DIARY HIBROW BROW SCULPT

Brow Sculpt allows you to shape and set hairs in place.

A uniquely developed concept and formula, the perfect balance between a wax and a gel. The double ended brush allows you to comb and shape your brows for a subtle everyday look, or brush up and set for a fuller brow.

IDR 155,000

#### RUHEE DIARY FINELINE LIQUID BROW PEN

Waterproof Liquid Brow Pen makes it easy for you to create full, natural-looking thick brows - like the results of microblading at a salon. The fine and lightweight brush tip helps you create hair strokes that looks like your natural eyebrows.

IDR 119,000

## BUNDLE OF RUHEE DIARY - HIBROW x FINELINE

Combine FineLine with HiBrow - Brow Sculpt for thick and well-defined brows to perfectly frame your face.

IDR 254,000