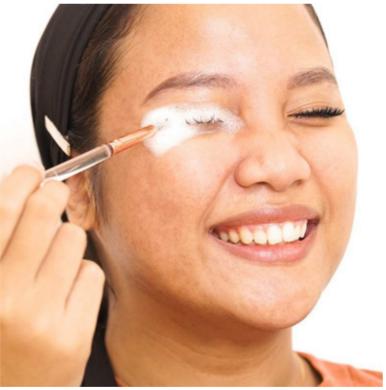

## RUHEE DIARY LASH AND BROW SERUM

Infused with 5-tested Regenerative Formula, trusted by Lash Artists, this serum works to lengthen, strengthen and enhance the natural appeal of your lashes and brows. Experience the results in just 5 weeks, and increase your confidence with each use.

Composition: Aqua, Linum Usitatissimum Seed Extract, Propylene Glycol, Propanediol, Phenoxyethanol, Allantoin, Potassium Acrylates/C10-30 alkyl acrylate crosspolymer, Polyacrylate Crosspolymer-6, Potassium Hydroxide, Sodium Glycolate, Apium Graveolens Leaf Extract, Aleurites Moluccana Extract, Glycerin, Tetrasodium Glutamate Diacetate, Panax Ginseng Root Extract, Sodium Chloride, Myristoyl Hexapeptide-16, Nasturtium Officinale Extract, Tropaeolum Majus Extract, Citric Acid, Sodium Benzoate, Potassium Sorbate.

5ml - **IDR 275,000** 