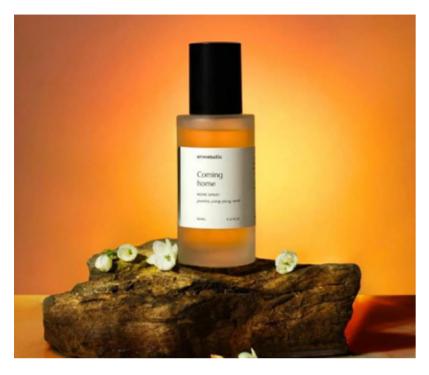

## COMING HOME REED DIFFUSER

The blend of jasmine and ylang-ylang will uplift your positive energy and release stress at the same time.

The balance you find whenever you come back home, to yourself.

Jasmine, Ylang Ylang, Neroli

100 ml - **IDR 195,000** 