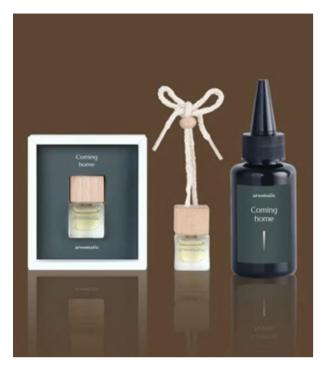

#### COMING HOME CAR DIFFUSER BUNDLE

Say goodbye to unpleasant odors in your car with this calming car diffuser bundle.

Designed to create a calming atmosphere, it keeps your car smelling fresh and soothing. Plus, the refillable design allows for up to six refills, making it both convenient and long-lasting.

Jasmine, Ylang Ylang, Neroli

IDR 170,000