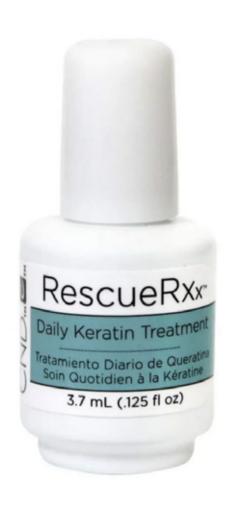

# CND RESCUERXX DAILY KERATIN TREATMENT

CND RescueRXx Daily Keratin Nail
Treatment is a Nail Vitamin that contains
Keratin to repair brittle and damaged nails.
Perfect for nail care to maintain nail
strength and moisture.

IDR 149,000