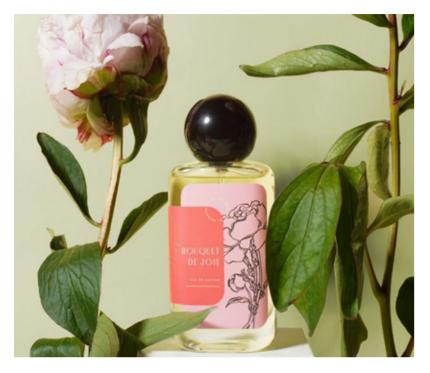

#### **BOUQUET DE JOIE**

Bouquet de Joie EDP is a captivating fragrance that captures the essence of abundance and joy. It opens with the fresh tartness of blackcurrant buds and the sweet allure of raspberry. The heart reveals a blend of airy peony and sultry violet, creating a balance of fruity brightness and deep floral notes. The fragrance ends with a base of vetiver and warm ambergris, leaving a lasting impression.

Imagine: You are in the midst of an activity when you suddenly realize the abundance in your life and feel grateful.

Magic Words: Alluring, Compelling, Abundant.

Olfactive Family: Floral, Floral Bouquet.

Key Notes: Peony & Blackurrant Buds.

50 ml - **IDR 379,000** 