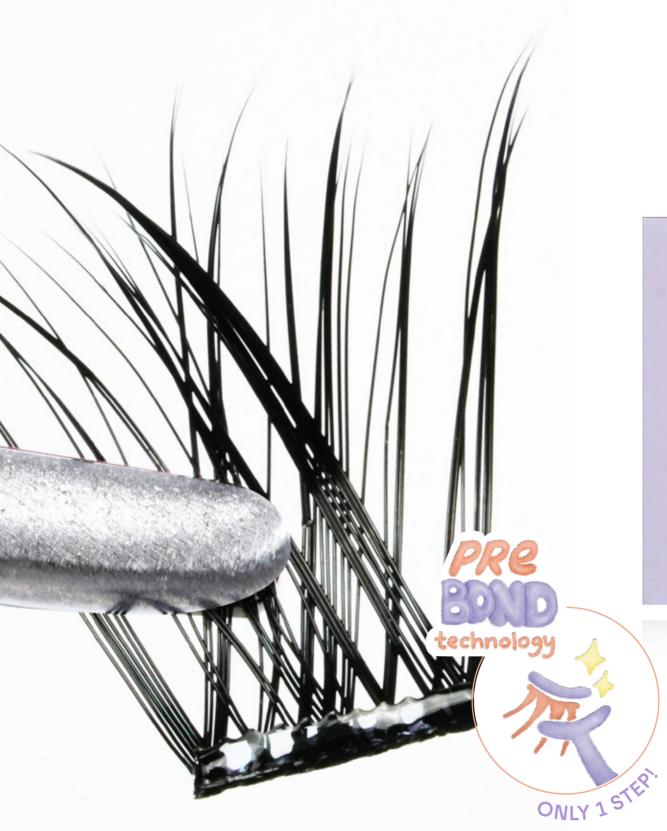

#### **RUHEE DIARY EXTENSIONFX**

Extension FX gives you salon-like lash extension effects instantly at home. Each pack includes 44 lightweight faux mink lashes that are animal-free, comfortable, and reusable up to 15 times with proper care. With easy application and no extra glue needed.