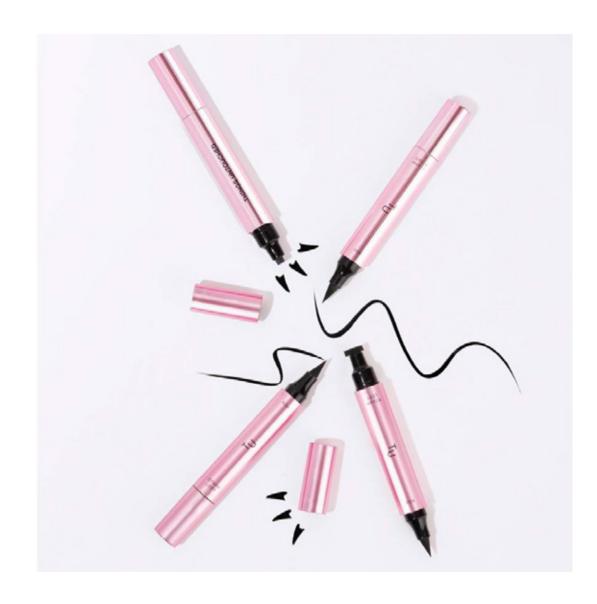

# THINGS UNTOUCHED WINKED! WINGED STAMP EYELINER

Waterproof and smudge-proof
Long-wearing
Time-saving
Pregnancy-safe (parabens free)
Vegan & cruelty-free
Glides on smooth for easy application

IDR 159,000