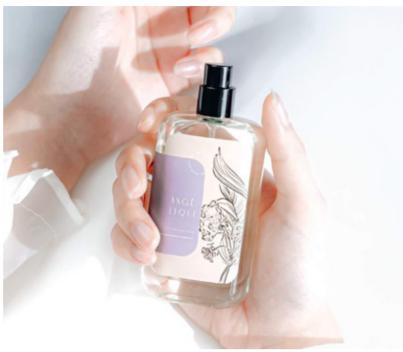

#### **ANGÉLIQUE**

Angélique is a soothing floral fragrance for women and men, starting with earthy carrot seed and fresh ginger before transitioning into delicate lilac and iris. Its soft, powdery finish lingers with a musky warmth, creating an atmosphere of peace and elegance.

Imagine: You are enjoying a serene melody amidst life's rush.

You embrace your imperfections, let go of the past, and are ready to find peace.

Magic Words: Timeless, Harmonius, Captivating Olfactive Family: Floral, Musky, Woody Key Notes: Carrot Seeds Essential Oil & Musks

50 ml - **IDR 379,000** 