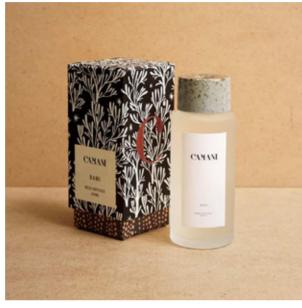

### **RAMI**

As ethereal as a beam of light, Rami excites the senses with hints of fresh linen, a modern and universal symbol of new beginning.

Top Notes: Green Lime, Grapefruit, Aldehyde

Middle Notes: Peony and Honeysuckle

Base Notes: Cashmere, Woods and Musk

200ml - **IDR 388,000** 