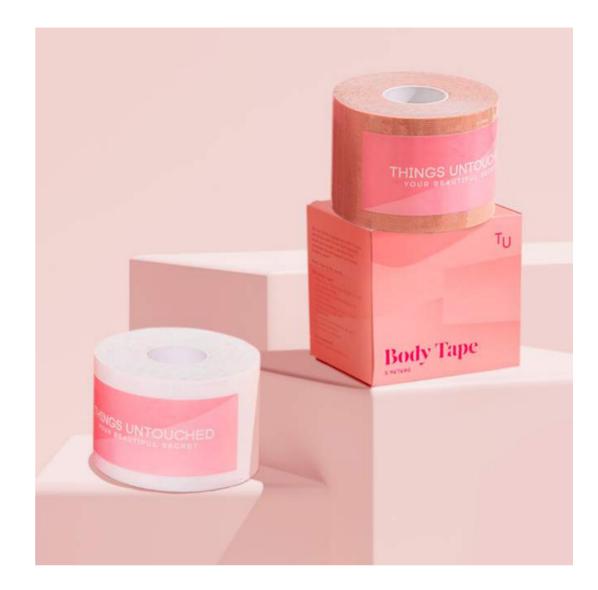

### THINGS UNTOUCHED BODY TAPE

Lifts any size bust

Gentle on your skin

5 metre roll will last multiple uses

Cut your own tape length to suit your outfit/body

shape

Moisture-resistant, perfect for underneath

swimsuits

Painless to remove

IDR 179,000