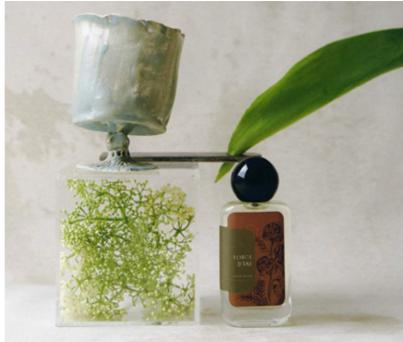

#### **FORCE D'ÂME**

Force d'Âme is a calm and peaceful fragrance for women and men, opening with soft florals and the warmth of ginger and pink pepper. Its complexity lies in the balance between simple florals and a woody, musky core that becomes intimate over time, leaving a smooth, comforting cedarwood finish with a hint of fruity sweetness.

Imagine: You are determined to get what you want.

Key Words: Harmonious, Enduring, Serene.

Olfactive Family: Floral, woody, musky.

Key Notes: Rose and Cedarwood.

50 ml - **IDR 379,000** 