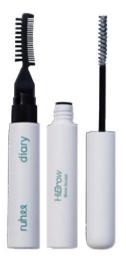

# LASH/BROW

ruhee diary

# Proven to grow clients lash from 6 to 8 weeks dramatically!

#### LASH ORIGIN SERUM

The serum is potent and uses the best active ingredients and protein to nourish the lash. For ultimate result: taken as a package of 3 treatments in the salon with 2 day and 1 night home care serum.

Registered BPOM NA43191200006

3ml - **IDR 1,600,000 / serum** 