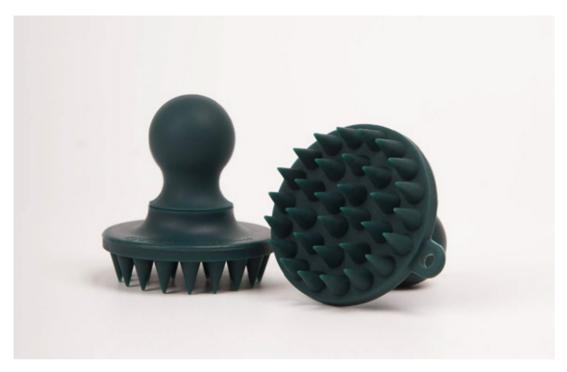

#### THE SCALP MASSAGER

Deep cleansing the scalp from product buildup and dead skin that causes dandruff and limp hair. Strengthens hair follicles. Gives a relaxing sensation and reduces muscle tension on the scalp and face.

IDR 105,000