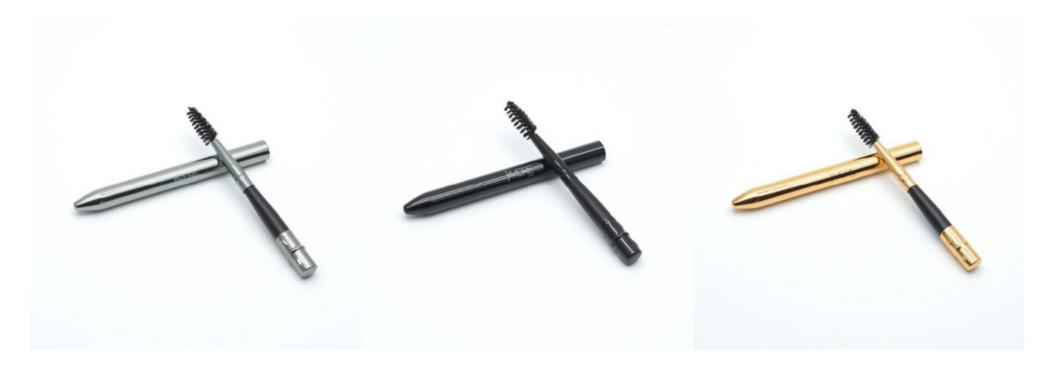

#### **MASCARA WAND**

Reuseable Steel Mascara Wand is the perfect essential item you should have in your bag to keep your lashes on fleek. Now features the cap to keep it as hygienic and sanitary as possible.

Contains:

1pc spoolie integrated with hygienic cap

IDR 50,000