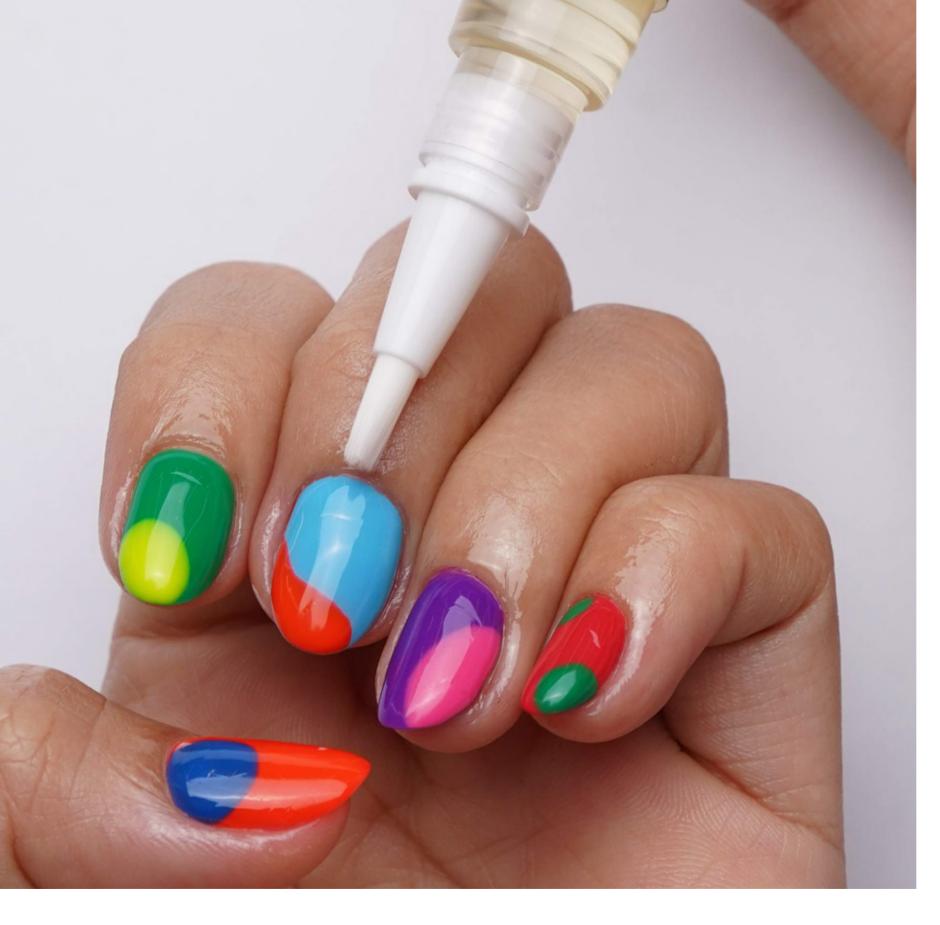

## NOURISHING NAIL SERUM

Complete your fresh nail art look by adding a touch of hydration with a nourishing nail serum. Not only does it enhance the shine of your nails, but it also keeps your cuticles soft and healthy, giving your manicure a polished, salon-perfect finish.