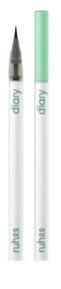

#### RUHEE DIARY FINELINE LIQUID BROW PEN

Waterproof Liquid Brow Pen makes it easy for you to create full, natural-looking thick brows - like the results of microblading at a salon. The fine and lightweight brush tip helps you create hair strokes that looks like your natural eyebrows.

IDR 119,000