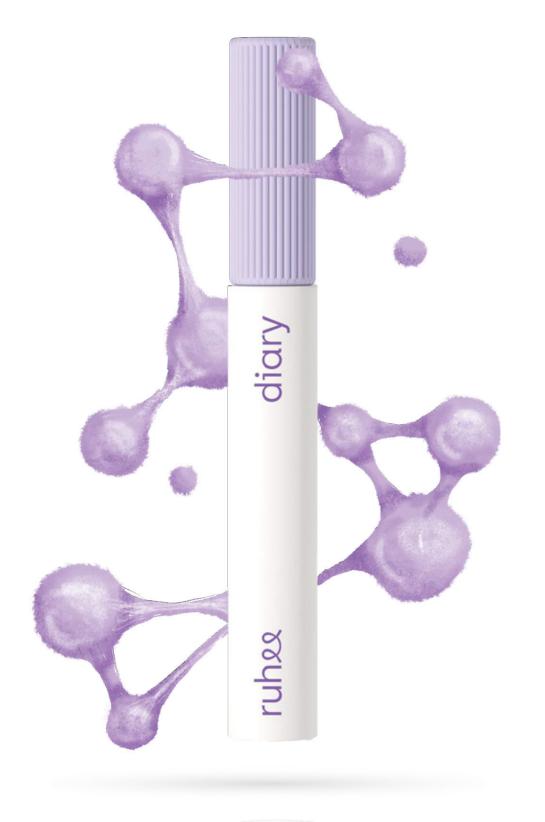

## RUHEE DIARY LASH AND BROW SERUM

Infused with 5-tested Regenerative Formula, trusted by Lash Artists, this serum works to lengthen, strengthen and enhance the natural appeal of your lashes and brows. Experience the results in just 5 weeks, and increase your confidence with each use.

Composition: Aqua, Linum Usitatissimum Seed Extract, Propylene Glycol, Propanediol, Phenoxyethanol, Allantoin, Potassium Acrylates/C10-30 alkyl acrylate crosspolymer, Polyacrylate Crosspolymer-6, Potassium Hydroxide, Sodium Glycolate, Apium Graveolens Leaf Extract, Aleurites Moluccana Extract, Glycerin, Tetrasodium Glutamate Diacetate, Panax Ginseng Root Extract, Sodium Chloride, Myristoyl Hexapeptide-16, Nasturtium Officinale Extract, Tropaeolum Majus Extract, Citric Acid, Sodium Benzoate, Potassium Sorbate.

5ml - **IDR 275,000** 