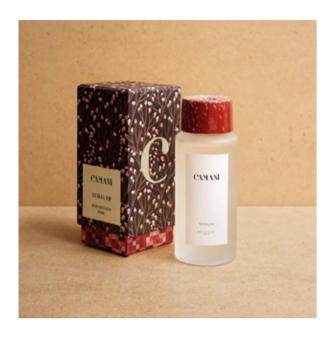

### **SEMALAM**

Grounded in the dense individuality of tuberose, Semalam is created for sensuous and treasured moments made to last, like a secret kept.

Top Notes: Wild Orchid, Ylang Ylang, Tuberose

Middle Notes: Lemon, Rose, Jasmine and Hyacinth

Base Notes: Apricot, Patchouli, Musk and Vanilla

200ml - IDR 388,000