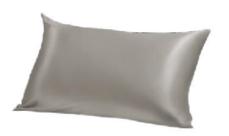

# Silkwillow.

Made from 100% Pure Mulberry Silk, 22 Momme Silk 100% Grade 6A Pure Mulberry Long-Strand Silk

IDR 595.000

IDR 1.190K

### Health & Beauty Benefit:

OF MULBERRY SILK PILLOWCASE

Mengurangi Keriput

Menjaga Kelembaban Kulit

Mencegah Jerawat

Temperatur yang stabil dan sejuk

Menjaga rambut tetap sehat & berkilau

Hipoalergenik

### Mulberry Silk Pillowease

(size 51x76 cm)

in Blue Sapphire

in Charcoal

in Pink Amethyst

in Sky Blue

in Rose Quartz

in Sunset Blush