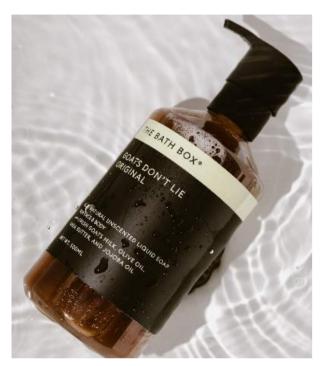

#### GOATS DON'T LIE ORIGINAL

Goats Don't Lie is a soap that is processed traditionally, 100% natural. Proven to reduce back acne, itching due to allergies, eczema, or psiorasis.

500ml - **IDR 199,000** 