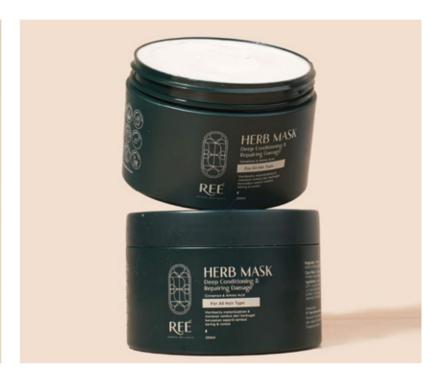

## CINNAMON & AMINO ACID HAIR MASK

Locks in moisture & softness of hair to avoid limp and frizz, easy to manage. Deeply nourishes hair so it looks healthy, smooth, naturally shiny, and stimulates hair growth.

Maintains hair strength from various types of damage, loss and bacteria that cause dandruff.

Main ingredients: Adas Manis, Bunga Lawang, Cengkeh,
Rosemary, Cinnamon

250ml - IDR 126,000