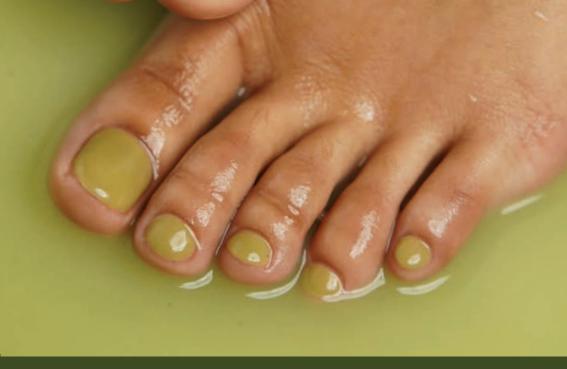

Matcha spa is now available at Evernails!

A matcha spa ritual for hands and feet, made to soothe your skin. Available only from July to October 2025.

LIMITED SEASONAL RITUAL

# matcha foot spa

A luxurious fusion of Russian Pedicure and natural matcha spa: includes foot soak with green tea bath salt and live-whisked pure matcha, tea scrub, callus removal using Footlogix, matcha clay mask, and a 10 mins light massage using milk lotion.