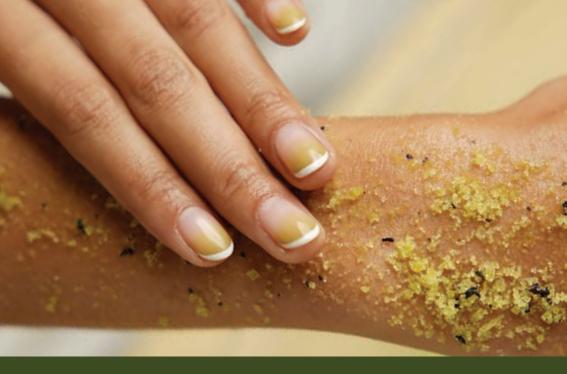

Matcha spa is now available at Evernails!

A matcha spa ritual for hands and feet, made to soothe your skin. Available only from July to October 2025.

LIMITED SEASONAL RITUAL

## matcha hand spa

A signature blend of Russian Manicure and matcha-based spa: includes hand soak with pure matcha live whisking experience, tea scrub, matcha clay mask, and a 10 mins light massage using milk lotion.