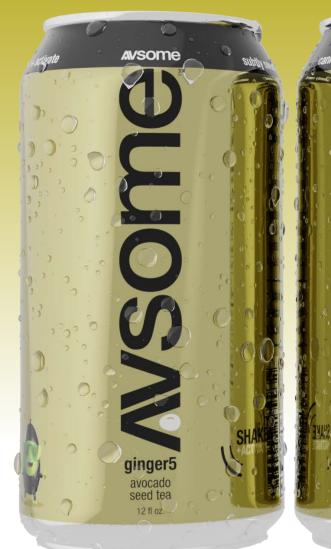

## AVSOME avocado seed tea

12 fl oz | 355 ml (e) Ginger5 Avocado Seed Tea

| No. N |                                                                                                                                                                    |             |
|-------|--------------------------------------------------------------------------------------------------------------------------------------------------------------------|-------------|
|       | <b>NVSOME</b>                                                                                                                                                      | Ke + active |
| •     | ginger5 avocado seed tea                                                                                                                                           | Lines of    |
|       | Nutrition Facts<br>Serving size 1 can (12oz)                                                                                                                       |             |
| 1     | Amount Per Serving 45                                                                                                                                              | HA C        |
|       | % Daily Value*<br>Total Fat 0g 0%                                                                                                                                  | Bu d        |
|       | Sodium 2mg 0%                                                                                                                                                      |             |
| •     | Total Carbohydrate 12g 4%<br>Total Sugar 10.32g                                                                                                                    | ited .      |
| Ì     | Protein .14g<br>Vitamin D Omcg 0%                                                                                                                                  | inst .      |
|       | Calcium 10mg 1%   Iron 0.1mg 1%   Patassium 50 1%                                                                                                                  | - C         |
|       | Potassium 50mg 1%<br>Caffeine 0mg 2% JUICE                                                                                                                         |             |
|       | The % Daily Value tells you how much a nutrient<br>in a serving of food contributes to a daily diet. 2,000<br>calories a day is used for general nutrition advice. | mak         |
|       | Ingredients: Spring Water, Ginger,<br>Agave, Lemon Juice, Organic<br>Avocado Seed Extract                                                                          |             |
|       | Substitions or Comments?<br>Visit us af AVSOME brand.com<br>NSOME is a Registered indemark of AVSOME Brand Princeton, NJ                                           |             |