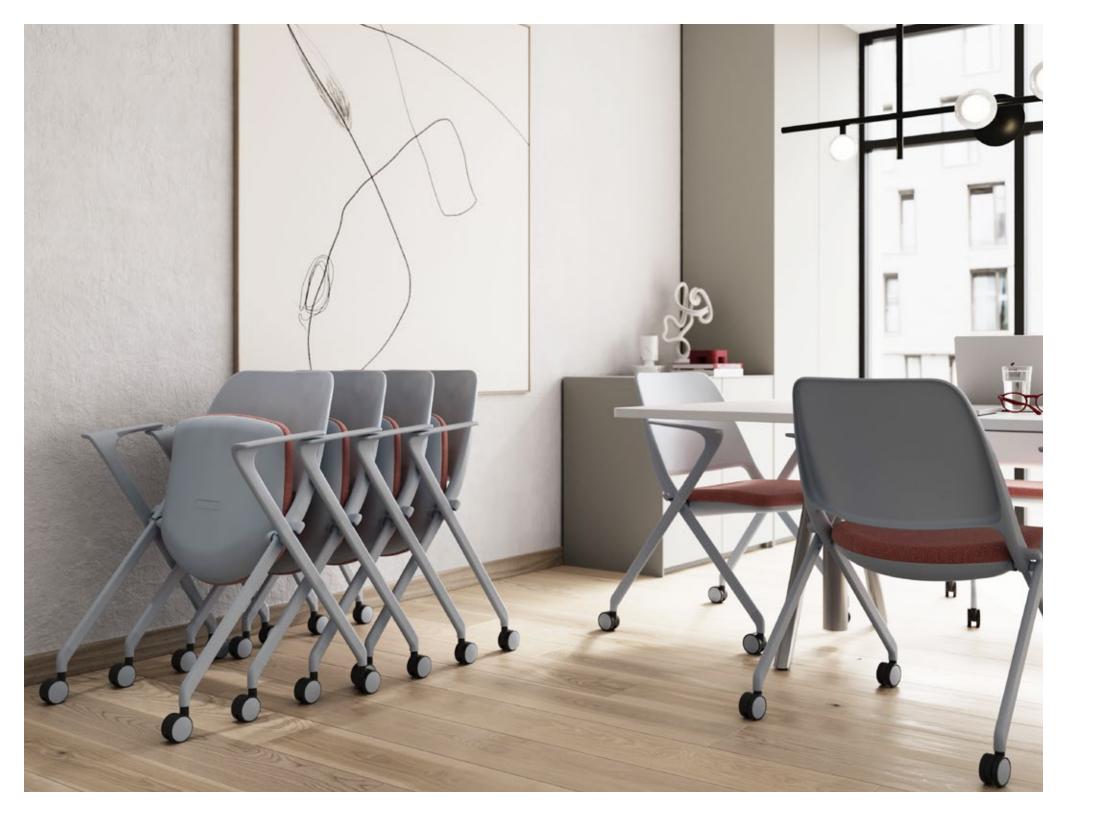

STACKING/NESTING

MULTIUSE

SWIVEL

## designed by SF&M and Emanuele Bertolini

A meticulously crafted training and guest seating line designed to seamlessly blend functionality, comfort, and space efficiency. Engineered for versatility, Zenith is the ideal solution for meeting rooms, learning environments, auditoriums, corporate spaces, and multipurpose rooms, all spaces where adaptability and efficiency are key. Zenith is more than just a chair—it's an exploration of minimalism, functionality, and human connection. Stripping away excess, the chair embodies a refined, methodical approach to design, where form follows function to create an intuitive seating experience.

Comfort is at the forefront of Zenith's design. The curved seat and backrest naturally conform to the user's body, with a waterfall front edge that promotes circulation. An optional upholstered seat provides additional support, making it an excellent choice for extended use. Offered in three finishes, Zenith effortlessly complements diverse interiors. Available in Black, White, and Light Grey Blue powder coat finishes. Beyond its sleek aesthetic, Zenith is designed with sustainability in mind, featuring easily assembled and separable components that enhance longevity and recyclability.

Flip-up seat for easy nesting

Available in black, white, and light grey blue finishes

## Chairs with glides stack eight high on the floor / 10 high on a storage dolly

700-NA Zenith nesting/stacking chair H33 w26 D24 SEAT H18 w18 D17

700-WA Zenith nesting/stacking chair with arms H33 w27.5 p24