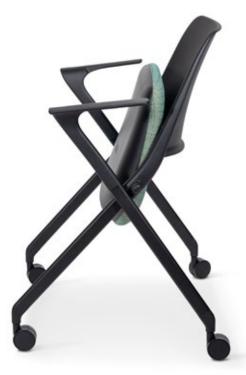

STACKING/NESTING

MULTIUSE

SWIVEL

## Chairs with glides stack eight high on the floor / 10 high on a storage dolly

700-NA Zenith nesting/stacking chair H33 w26 D24 SEAT H18 w18 D17

700-WA Zenith nesting/stacking chair with arms H33 w27.5 p24