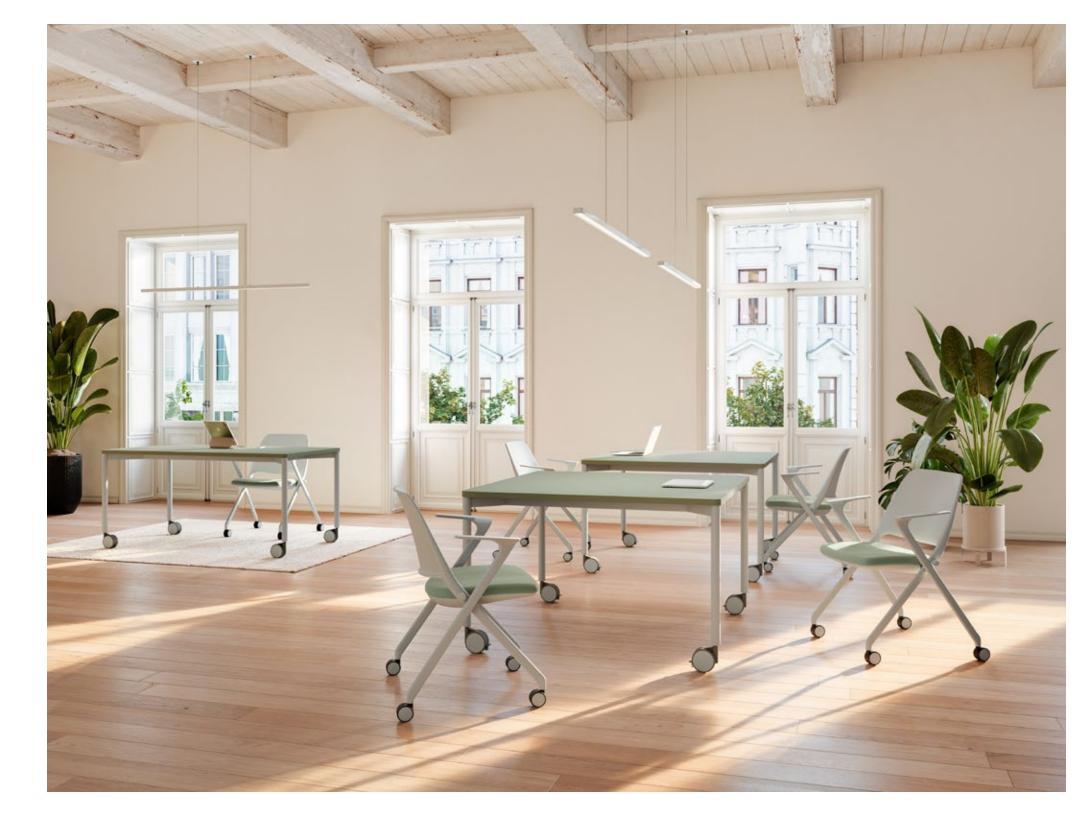

## designed by SF&M and Emanuele Bertolini

A meticulously crafted training and guest seating line designed to seamlessly blend functionality, comfort, and space efficiency. Engineered for versatility, Zenith is the ideal solution for meeting rooms, learning environments, auditoriums, corporate spaces, and multipurpose rooms, all spaces where adaptability and efficiency are key. Zenith is more than just a chair—it's an exploration of minimalism, functionality, and human connection. Stripping away excess, the chair embodies a refined, methodical approach to design, where form follows function to create an intuitive seating experience.

Comfort is at the forefront of Zenith's design. The curved seat and backrest naturally conform to the user's body, with a waterfall front edge that promotes circulation. An optional upholstered seat provides additional support, making it an excellent choice for extended use. Offered in three finishes, Zenith effortlessly complements diverse interiors. Available in Black, White, and Light Grey Blue powder coat finishes. Beyond its sleek aesthetic, Zenith is designed with sustainability in mind, featuring easily assembled and separable components that enhance longevity and recyclability.

Flip-up seat for easy nesting

Available in black, white, and light grey blue finishes