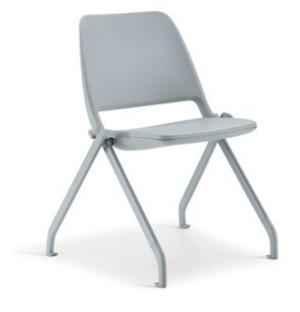

Comfort is at the forefront of Zenith's design. The curved seat and backrest naturally conform to the user's body, with a waterfall front edge that promotes circulation. An optional upholstered seat provides additional support, making it an excellent choice for extended use. Offered in three finishes, Zenith effortlessly complements diverse interiors. Available in Black, White, and Light Grey Blue powder coat finishes. Beyond its sleek aesthetic, Zenith is designed with sustainability in mind, featuring easily assembled and separable components that enhance longevity and recyclability.

## Chairs with glides stack eight high on the floor / 10 high on a storage dolly

700-NA Zenith nesting/stacking chair H33 w26 D24 SEAT H18 w18 D17

700-WA Zenith nesting/stacking chair with arms H33 w27.5 p24