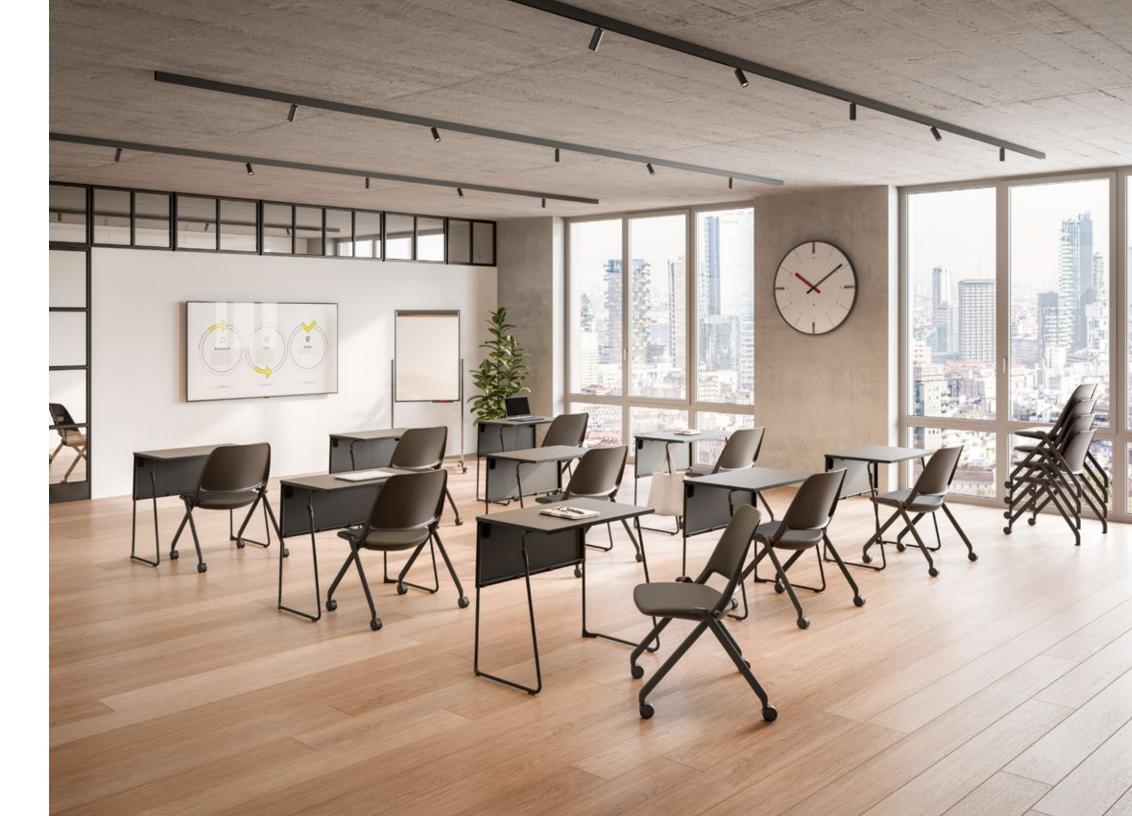

## designed by SF&M and Emanuele Bertolini

A meticulously crafted training and guest seating line designed to seamlessly blend functionality, comfort, and space efficiency. Engineered for versatility, Zenith is the ideal solution for meeting rooms, learning environments, auditoriums, corporate spaces, and multipurpose rooms, all spaces where adaptability and efficiency are key. Zenith is more than just a chair—it's an exploration of minimalism, functionality, and human connection. Stripping away excess, the chair embodies a refined, methodical approach to design, where form follows function to create an intuitive seating experience.

## Chairs with glides stack eight high on the floor / 10 high on a storage dolly

700-NA Zenith nesting/stacking chair H33 w26 D24 SEAT H18 w18 D17

700-WA Zenith nesting/stacking chair with arms H33 w27.5 p24