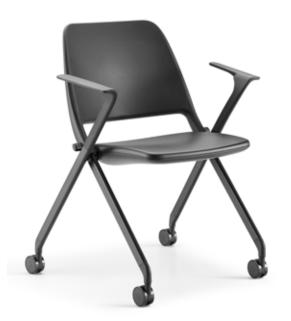

## Chairs with glides stack eight high on the floor / 10 high on a storage dolly

700-NA Zenith nesting/stacking chair H33 w26 D24 SEAT H18 w18 D17

700-WA Zenith nesting/stacking chair with arms H33 w27.5 p24

SEAT H18 W18 D17 ARM H 27

sourceinternationaldesign.com

17 GILMORE DRIVE SUTTON, MA 01590 800 722 0474