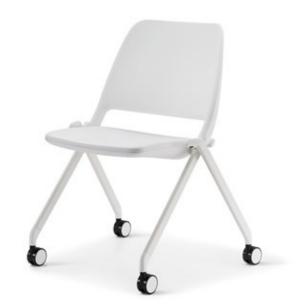

Flip-up seat for easy nesting

Available in black, white, and light grey blue finishes

## Chairs with glides stack eight high on the floor / 10 high on a storage dolly

700-NA Zenith nesting/stacking chair H33 w26 D24 SEAT H18 w18 D17

700-WA Zenith nesting/stacking chair with arms H33 w27.5 p24