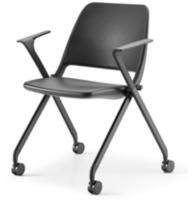

Comfort is at the forefront of Zenith's design. The curved seat and backrest naturally conform to the user's body, with a waterfall front edge that promotes circulation. An optional upholstered seat provides additional support, making it an excellent choice for extended use. Offered in three finishes, Zenith effortlessly complements diverse interiors. Available in Black, White, and Light Grey Blue powder coat finishes. Beyond its sleek aesthetic, Zenith is designed with sustainability in mind, featuring easily assembled and separable components that enhance longevity and recyclability.

Flip-up seat for easy nesting

Available in black, white, and light grey blue finishes

## Chairs with glides stack eight high on the floor / 10 high on a storage dolly

700-NA Zenith nesting/stacking chair H33 w26 D24 SEAT H18 w18 D17

700-WA Zenith nesting/stacking chair with arms H33 w27.5 p24