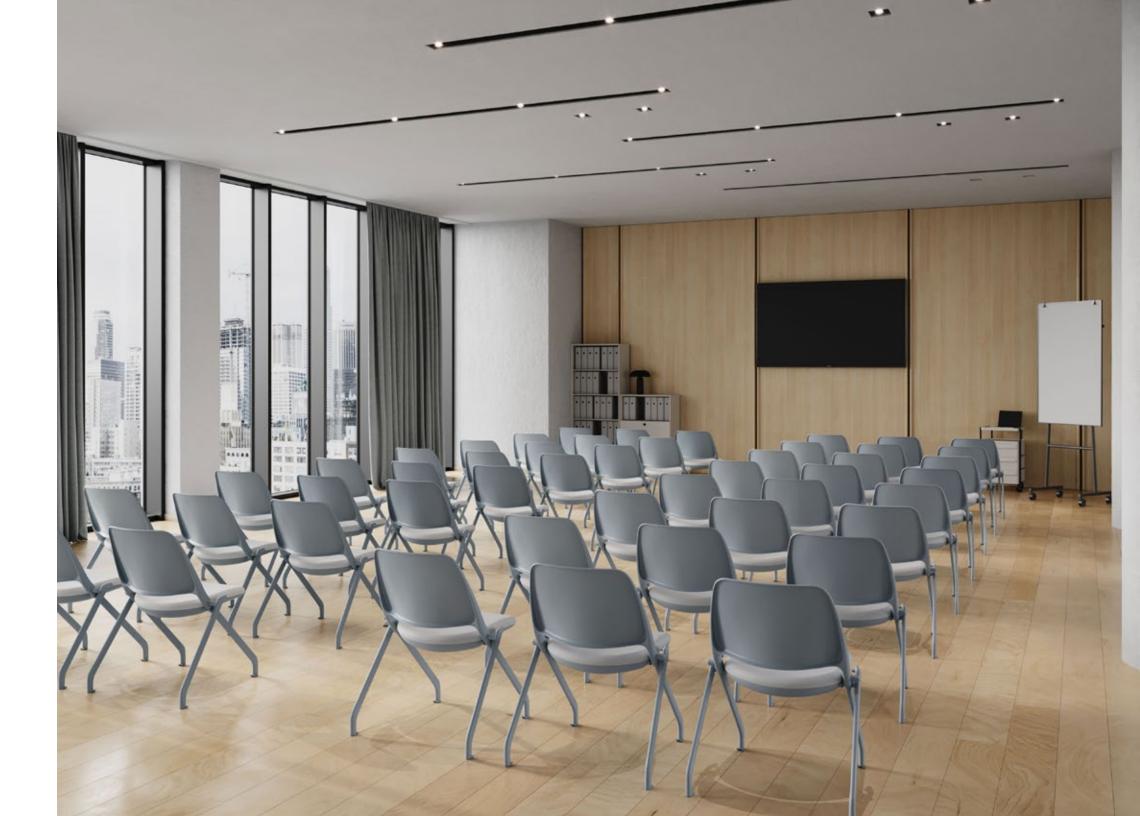

STACKING/NESTING

MULTIUSE

SWIVEL

## designed by SF&M and Emanuele Bertolini

A meticulously crafted training and guest seating line designed to seamlessly blend functionality, comfort, and space efficiency. Engineered for versatility, Zenith is the ideal solution for meeting rooms, learning environments, auditoriums, corporate spaces, and multipurpose rooms, all spaces where adaptability and efficiency are key. Zenith is more than just a chair—it's an exploration of minimalism, functionality, and human connection. Stripping away excess, the chair embodies a refined, methodical approach to design, where form follows function to create an intuitive seating experience.

## Chairs with glides stack eight high on the floor / 10 high on a storage dolly

700-NA Zenith nesting/stacking chair H33 w26 D24 SEAT H18 w18 D17

700-WA Zenith nesting/stacking chair with arms H33 w27.5 p24