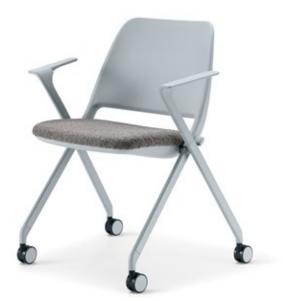

Comfort is at the forefront of Zenith's design. The curved seat and backrest naturally conform to the user's body, with a waterfall front edge that promotes circulation. An optional upholstered seat provides additional support, making it an excellent choice for extended use. Offered in three finishes, Zenith effortlessly complements diverse interiors. Available in Black, White, and Light Grey Blue powder coat finishes. Beyond its sleek aesthetic, Zenith is designed with sustainability in mind, featuring easily assembled and separable components that enhance longevity and recyclability.

## Chairs with glides stack eight high on the floor / 10 high on a storage dolly

700-NA Zenith nesting/stacking chair H33 w26 D24 SEAT H18 w18 D17

700-WA Zenith nesting/stacking chair with arms H33 w27.5 p24