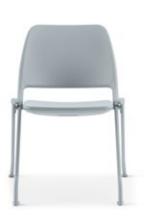

STACKING/NESTING

MULTIUSE

SWIVEL

## Chairs with glides stack eight high on the floor / 10 high on a storage dolly

700-NA Zenith nesting/stacking chair H33 w26 D24 SEAT H18 w18 D17

700-WA Zenith nesting/stacking chair with arms H33 w27.5 p24