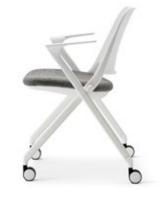

STACKING/NESTING

MULTIUSE

SWIVEL

Flip-up seat for easy nesting

Available in black, white, and light grey blue finishes