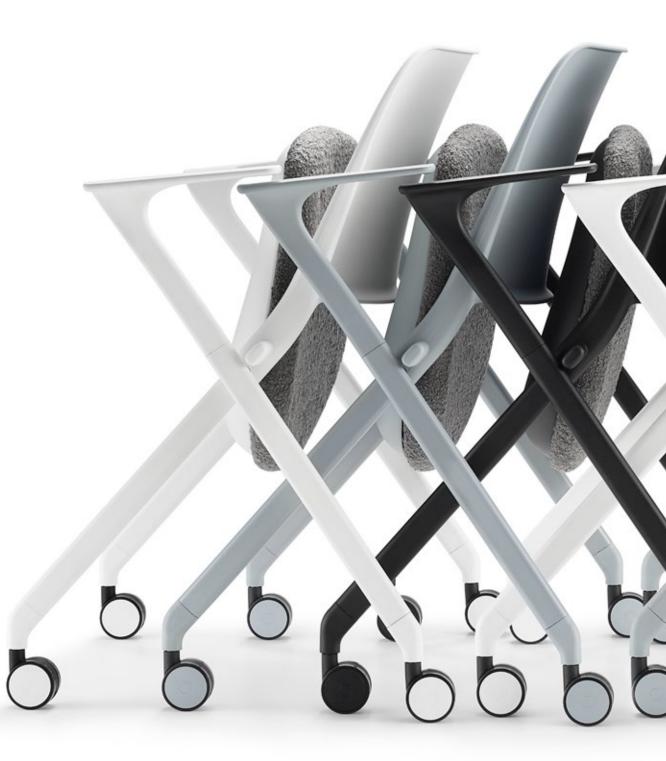

## designed by SF&M and Emanuele Bertolini

A meticulously crafted training and guest seating line designed to seamlessly blend functionality, comfort, and space efficiency. Engineered for versatility, Zenith is the ideal solution for meeting rooms, learning environments, auditoriums, corporate spaces, and multipurpose rooms, all spaces where adaptability and efficiency are key. Zenith is more than just a chair—it's an exploration of minimalism, functionality, and human connection. Stripping away excess, the chair embodies a refined, methodical approach to design, where form follows function to create an intuitive seating experience.

Comfort is at the forefront of Zenith's design. The curved seat and backrest naturally conform to the user's body, with a waterfall front edge that promotes circulation. An optional upholstered seat provides additional support, making it an excellent choice for extended use. Offered in three finishes, Zenith effortlessly complements diverse interiors. Available in Black, White, and Light Grey Blue powder coat finishes. Beyond its sleek aesthetic, Zenith is designed with sustainability in mind, featuring easily assembled and separable components that enhance longevity and recyclability.

Flip-up seat for easy nesting

Available in black, white, and light grey blue finishes