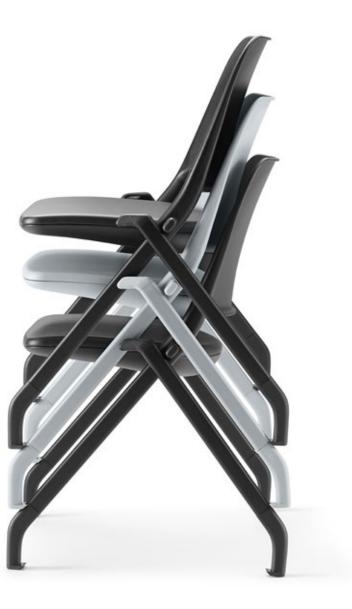

STACKING/NESTING

MULTIUSE

SWIVEL

Flip-up seat for easy nesting

Available in black, white, and light grey blue finishes

## Chairs with glides stack eight high on the floor / 10 high on a storage dolly

700-NA Zenith nesting/stacking chair H33 w26 D24 SEAT H18 w18 D17

700-WA Zenith nesting/stacking chair with arms H33 w27.5 p24