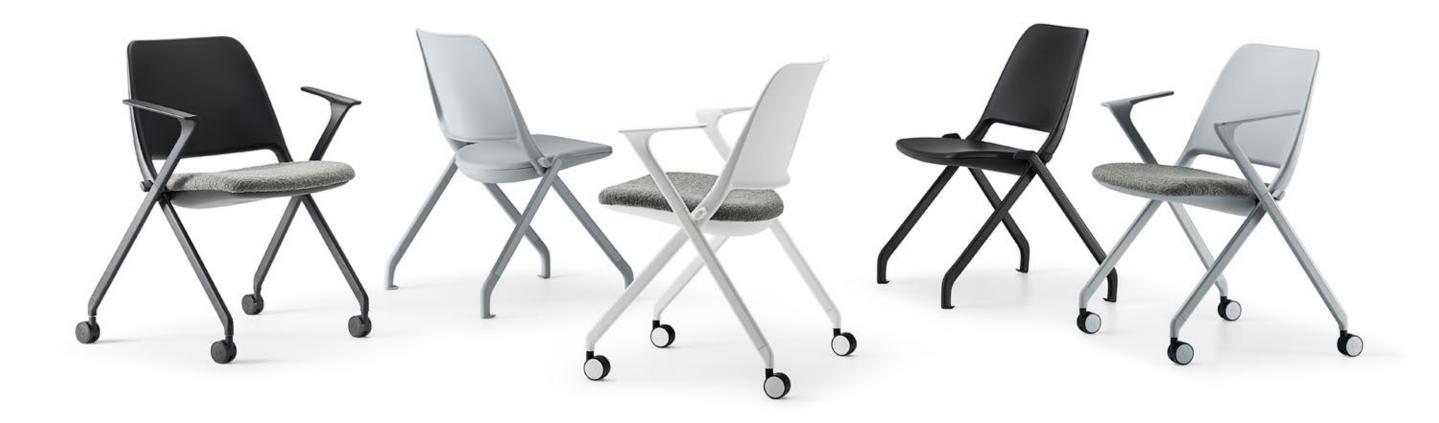

## designed by SF&M and Emanuele Bertolini

A meticulously crafted training and guest seating line designed to seamlessly blend functionality, comfort, and space efficiency. Engineered for versatility, Zenith is the ideal solution for meeting rooms, learning environments, auditoriums, corporate spaces, and multipurpose rooms, all spaces where adaptability and efficiency are key. Zenith is more than just a chair—it's an exploration of minimalism, functionality, and human connection. Stripping away excess, the chair embodies a refined, methodical approach to design, where form follows function to create an intuitive seating experience.

Comfort is at the forefront of Zenith's design. The curved seat and backrest naturally conform to the user's body, with a waterfall front edge that promotes circulation. An optional upholstered seat provides additional support, making it an excellent choice for extended use. Offered in three finishes, Zenith effortlessly complements diverse interiors. Available in Black, White, and Light Grey Blue powder coat finishes. Beyond its sleek aesthetic, Zenith is designed with sustainability in mind, featuring easily assembled and separable components that enhance longevity and recyclability.

Flip-up seat for easy nesting

Available in black, white, and light grey blue finishes