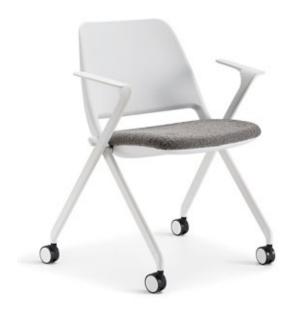

Comfort is at the forefront of Zenith's design. The curved seat and backrest naturally conform to the user's body, with a waterfall front edge that promotes circulation. An optional upholstered seat provides additional support, making it an excellent choice for extended use. Offered in three finishes, Zenith effortlessly complements diverse interiors. Available in Black, White, and Light Grey Blue powder coat finishes. Beyond its sleek aesthetic, Zenith is designed with sustainability in mind, featuring easily assembled and separable components that enhance longevity and recyclability.

## Chairs with glides stack eight high on the floor / 10 high on a storage dolly

700-NA Zenith nesting/stacking chair H33 w26 D24 SEAT H18 w18 D17

700-WA Zenith nesting/stacking chair with arms H33 w27.5 p24