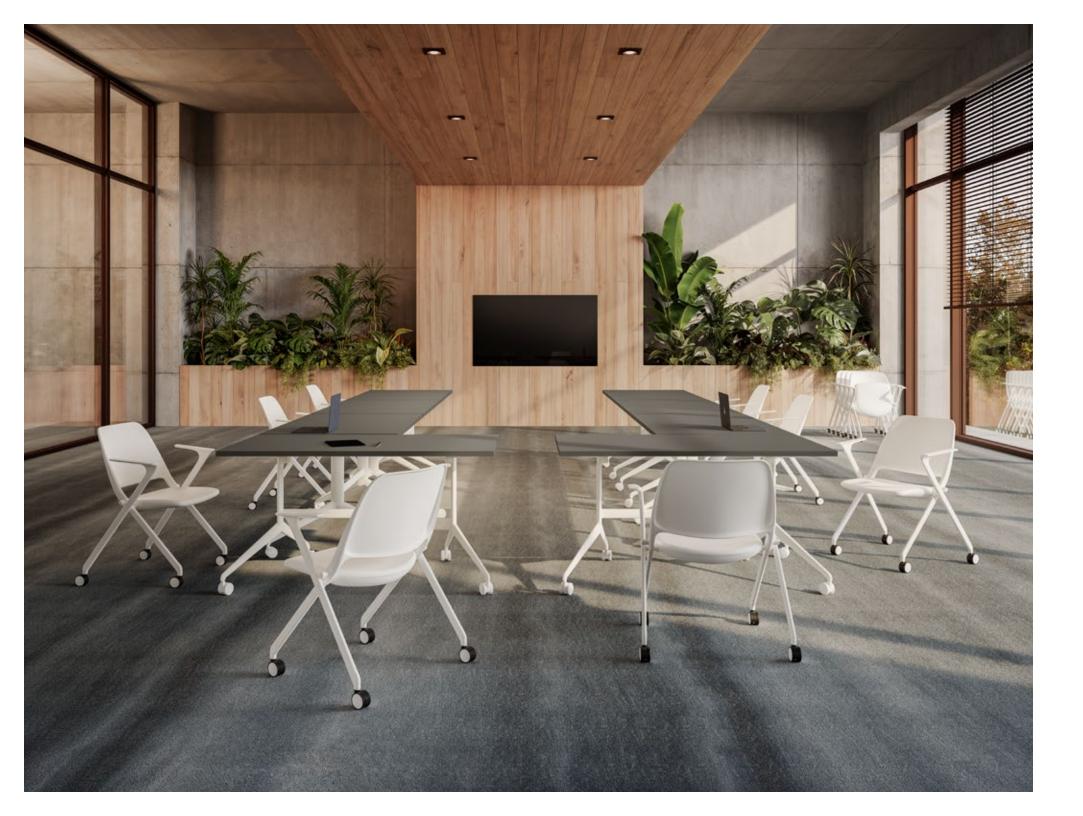

## designed by SF&M and Emanuele Bertolini

A meticulously crafted training and guest seating line designed to seamlessly blend functionality, comfort, and space efficiency. Engineered for versatility, Zenith is the ideal solution for meeting rooms, learning environments, auditoriums, corporate spaces, and multipurpose rooms, all spaces where adaptability and efficiency are key. Zenith is more than just a chair—it's an exploration of minimalism, functionality, and human connection. Stripping away excess, the chair embodies a refined, methodical approach to design, where form follows function to create an intuitive seating experience.

Comfort is at the forefront of Zenith's design. The curved seat and backrest naturally conform to the user's body, with a waterfall front edge that promotes circulation. An optional upholstered seat provides additional support, making it an excellent choice for extended use. Offered in three finishes, Zenith effortlessly complements diverse interiors. Available in Black, White, and Light Grey Blue powder coat finishes. Beyond its sleek aesthetic, Zenith is designed with sustainability in mind, featuring easily assembled and separable components that enhance longevity and recyclability.

## Chairs with glides stack eight high on the floor / 10 high on a storage dolly

700-NA Zenith nesting/stacking chair H33 w26 D24 SEAT H18 w18 D17

700-WA Zenith nesting/stacking chair with arms H33 w27.5 p24