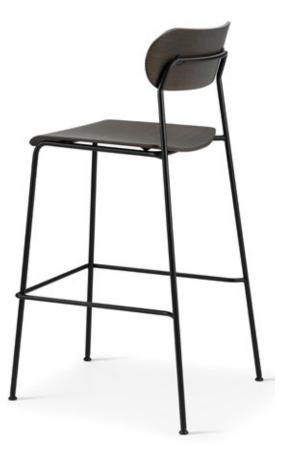

ARM H 9.25

350CH24 Paisans stacking counter height stool

H36 W20 D22

WOOD SEAT H24 W16.5 D18 UPHOLSTERED SEAT 24.5 W17 D18.5

350STL30 Paisans stacking bar height stool

H42 W20 D23

WOOD SEAT H30 W16.5 D18 UPHOLSTERED SEAT 30.5 W17 D18.5