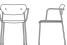

350FL-NA Paisans stacking chair

H30.5 W20 D21

WOOD SEAT H18 W16.5 D18 UPHOLSTERED SEAT 18.5 W17 D18.5

350FL-WA Paisans stacking chair with arms

H30.5 W24 D21

WOOD SEAT H18 W16.5 D18 UPHOLSTERED SEAT 18.5 W17 D18.5