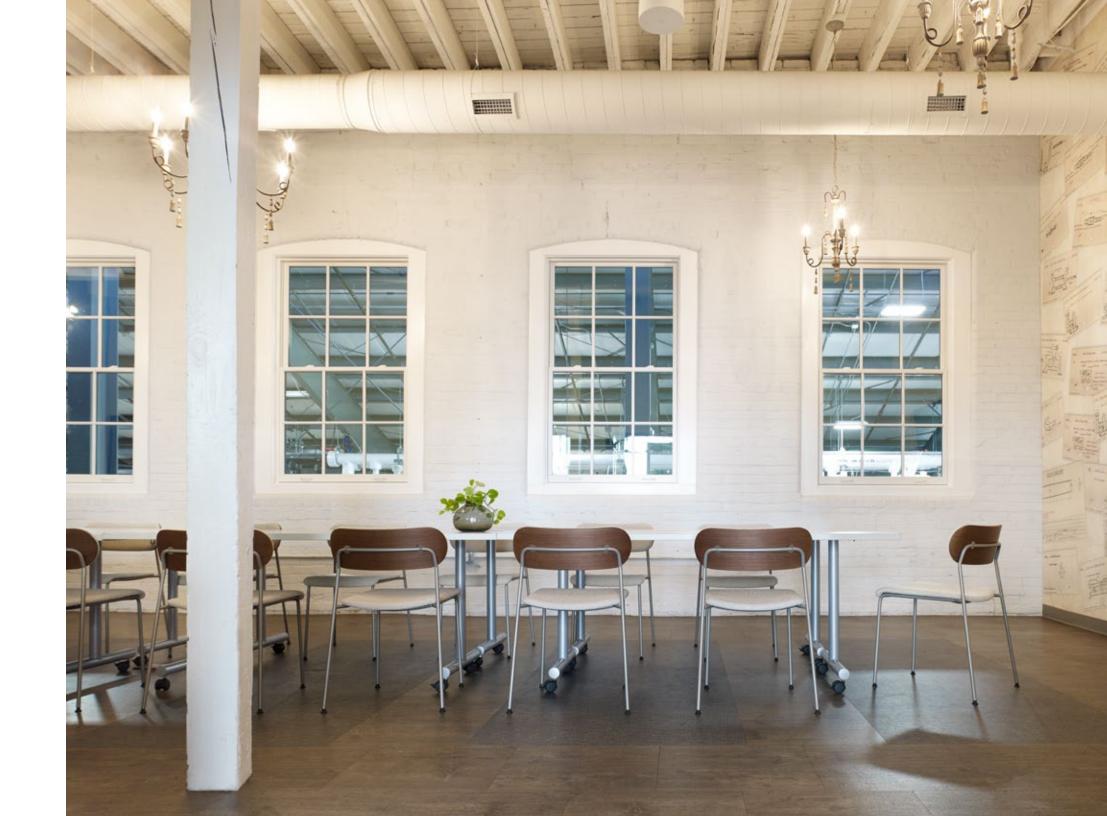

Paisans combines thoughtful craftsmanship with versatility, offering a family of chairs that seamlessly blend distinct personalities with cohesive design. Each piece is built on a shared core frame structure, creating a sense of unity while maintaining unique expressions through its three distinctive backrest designs: Smiley, Skate, and Phantom.

350FL-NA Paisans stacking chair

H30.5 W20 D21

WOOD SEAT H18 W16.5 D18 UPHOLSTERED SEAT 18.5 W17 D18.5

350FL-WA Paisans stacking chair with arms

H30.5 W24 D21

WOOD SEAT H18 W16.5 D18 UPHOLSTERED SEAT 18.5 W17 D18.5