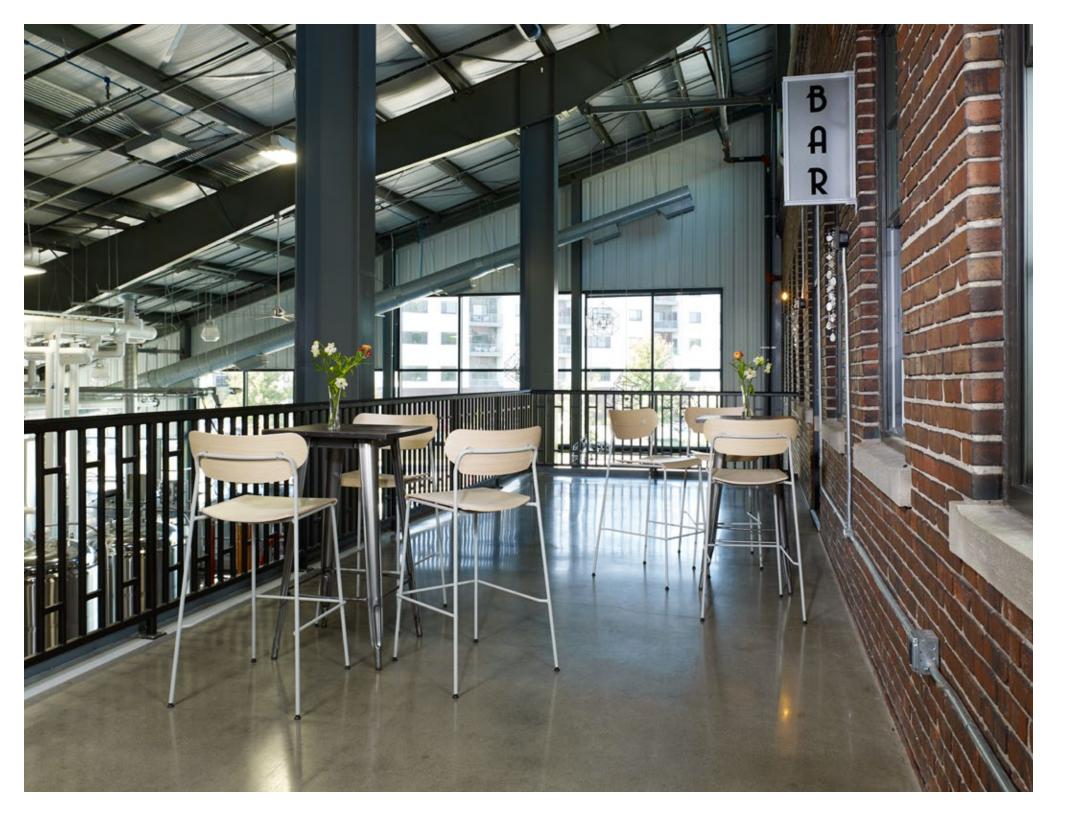

Paisans combines thoughtful craftsmanship with versatility, offering a family of chairs that seamlessly blend distinct personalities with cohesive design. Each piece is built on a shared core frame structure, creating a sense of unity while maintaining unique expressions through its three distinctive backrest designs: Smiley, Skate, and Phantom.

ARM H 9.25

350CH24 Paisans stacking counter height stool

H36 W20 D22

WOOD SEAT H24 W16.5 D18 UPHOLSTERED SEAT 24.5 W17 D18.5

350STL30 Paisans stacking bar height stool

H42 W20 D23

WOOD SEAT H30 W16.5 D18 UPHOLSTERED SEAT 30.5 W17 D18.5