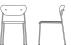

350FL-NA Paisans stacking chair

H30.5 W20 D21

WOOD SEAT H18 W16.5 D18 UPHOLSTERED SEAT 18.5 W17 D18.5

350FL-WA Paisans stacking chair with arms

H30.5 W24 D21

WOOD SEAT H18 W16.5 D18 UPHOLSTERED SEAT 18.5 W17 D18.5