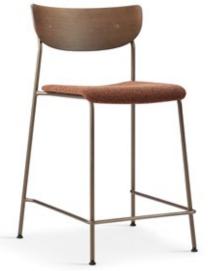

ARM H 9.25

350CH24 Paisans stacking counter height stool

H36 W20 D22

WOOD SEAT H24 W16.5 D18 UPHOLSTERED SEAT 24.5 W17 D18.5

350STL30 Paisans stacking bar height stool

H42 W20 D23

WOOD SEAT H30 W16.5 D18 UPHOLSTERED SEAT 30.5 W17 D18.5