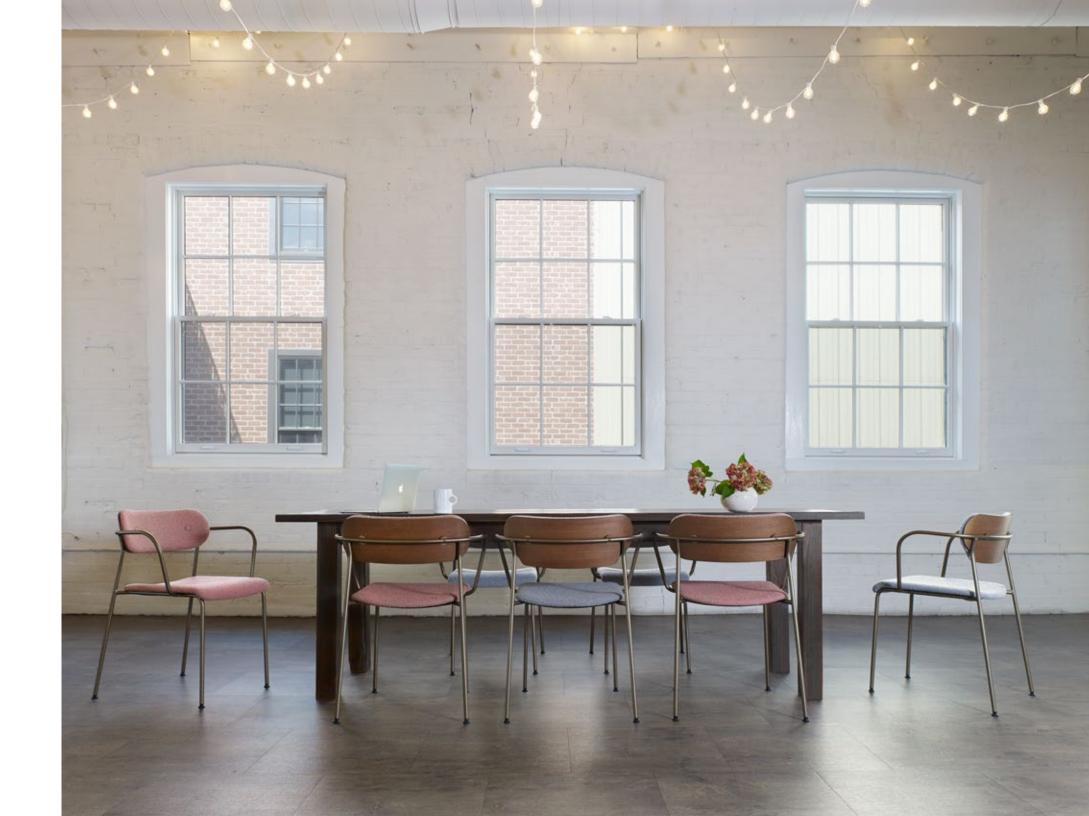

Paisans combines thoughtful craftsmanship with versatility, offering a family of chairs that seamlessly blend distinct personalities with cohesive design. Each piece is built on a shared core frame structure, creating a sense of unity while maintaining unique expressions through its three distinctive backrest designs: Smiley, Skate, and Phantom.

350FL-NA Paisans stacking chair

H30.5 W20 D21

WOOD SEAT H18 W16.5 D18 UPHOLSTERED SEAT 18.5 W17 D18.5

350FL-WA Paisans stacking chair with arms

H30.5 W24 D21

WOOD SEAT H18 W16.5 D18 UPHOLSTERED SEAT 18.5 W17 D18.5