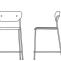

350FL-NA Paisans stacking chair

H30.5 W20 D21

WOOD SEAT H18 W16.5 D18 UPHOLSTERED SEAT 18.5 W17 D18.5

350FL-WA Paisans stacking chair with arms

H30.5 W24 D21

WOOD SEAT H18 W16.5 D18 UPHOLSTERED SEAT 18.5 W17 D18.5