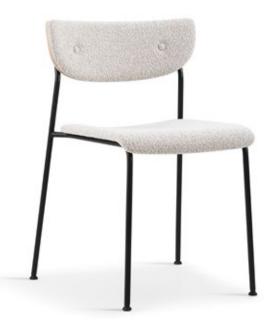

350FL-NA Paisans stacking chair

H30.5 W20 D21

WOOD SEAT H18 W16.5 D18 UPHOLSTERED SEAT 18.5 W17 D18.5

350FL-WA Paisans stacking chair with arms

H30.5 W24 D21

WOOD SEAT H18 W16.5 D18 UPHOLSTERED SEAT 18.5 W17 D18.5