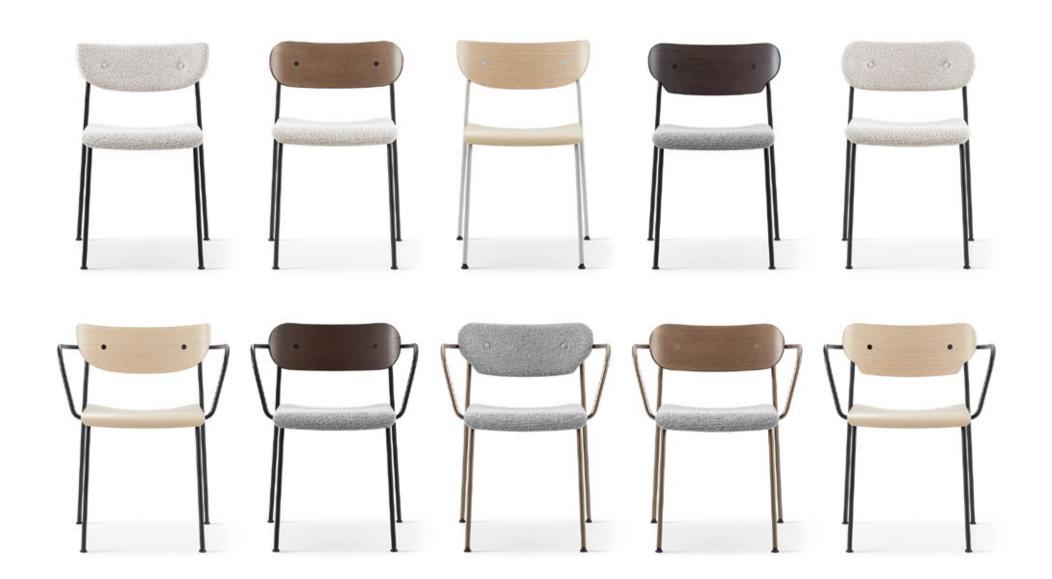

Paisans combines thoughtful craftsmanship with versatility, offering a family of chairs that seamlessly blend distinct personalities with cohesive design. Each piece is built on a shared core frame structure, creating a sense of unity while maintaining unique expressions through its three distinctive backrest designs: Smiley, Skate, and Phantom.