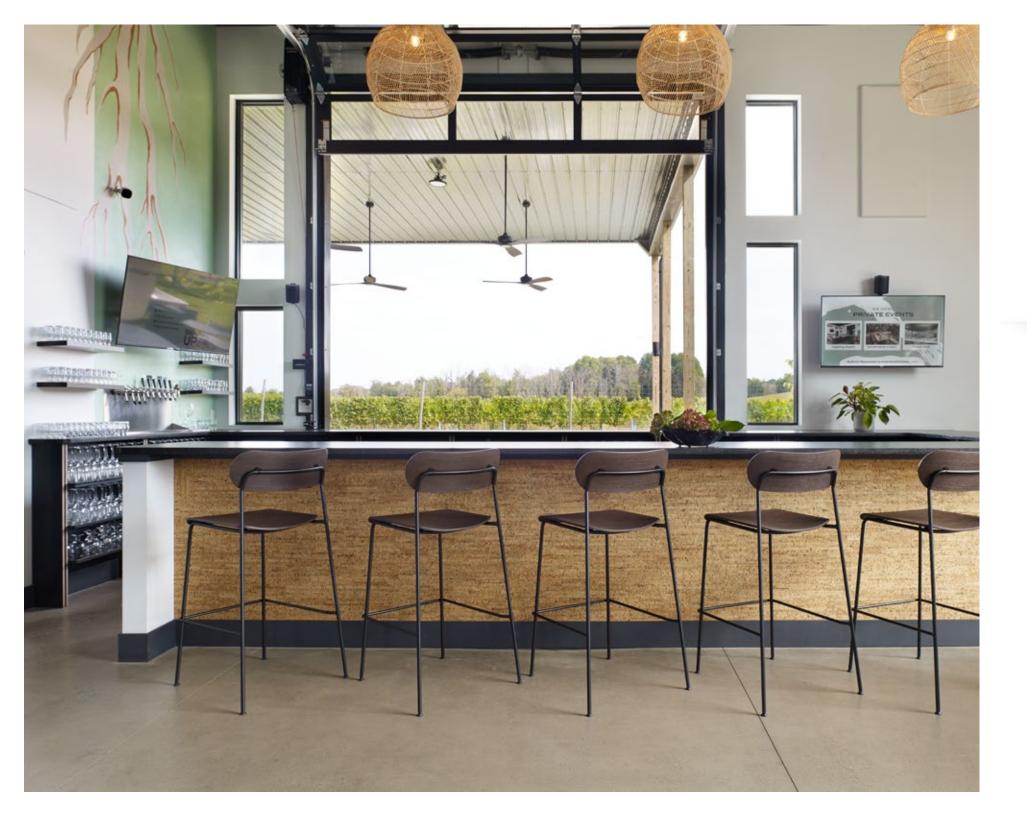

ARM H 9.25

350CH24 Paisans stacking counter height stool

H36 W20 D22

WOOD SEAT H24 W16.5 D18 UPHOLSTERED SEAT 24.5 W17 D18.5

350STL30 Paisans stacking bar height stool

H42 W20 D23

WOOD SEAT H30 W16.5 D18 UPHOLSTERED SEAT 30.5 W17 D18.5