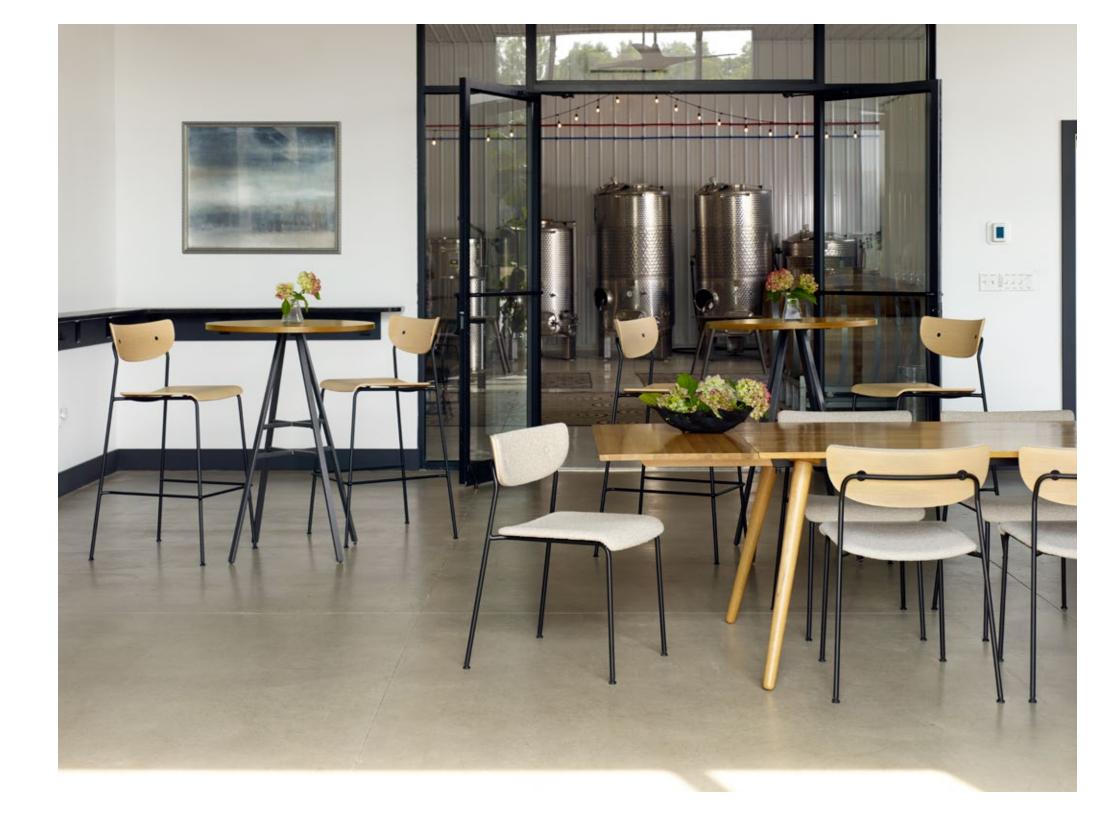

Paisans combines thoughtful craftsmanship with versatility, offering a family of chairs that seamlessly blend distinct personalities with cohesive design. Each piece is built on a shared core frame structure, creating a sense of unity while maintaining unique expressions through its three distinctive backrest designs: Smiley, Skate, and Phantom.

Berg and Hindenes, graduates of the School of the Arts in Bergen, Norway, are renowned for their industrial design expertise within the contract furniture industry. Their vision for Paisans was to create a seating solution that balances aesthetics, comfort, and environmental responsibility. The result is a lightweight yet exceptionally durable collection with replaceable parts integrated into the design, ensuring sustainability and longevity.