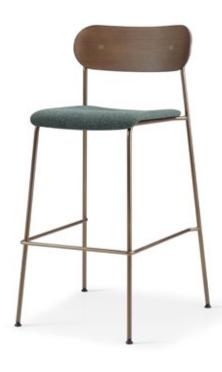

ARM H 9.25

350CH24 Paisans stacking counter height stool

H36 W20 D22

WOOD SEAT H24 W16.5 D18 UPHOLSTERED SEAT 24.5 W17 D18.5

350STL30 Paisans stacking bar height stool

H42 W20 D23

WOOD SEAT H30 W16.5 D18 UPHOLSTERED SEAT 30.5 W17 D18.5