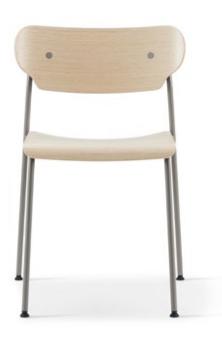

350FL-NA Paisans stacking chair

H30.5 W20 D21

WOOD SEAT H18 W16.5 D18 UPHOLSTERED SEAT 18.5 W17 D18.5

350FL-WA Paisans stacking chair with arms

H30.5 W24 D21

WOOD SEAT H18 W16.5 D18 UPHOLSTERED SEAT 18.5 W17 D18.5