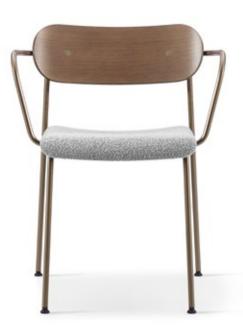

350FL-NA Paisans stacking chair

H30.5 W20 D21

WOOD SEAT H18 W16.5 D18 UPHOLSTERED SEAT 18.5 W17 D18.5

350FL-WA Paisans stacking chair with arms

H30.5 W24 D21

WOOD SEAT H18 W16.5 D18 UPHOLSTERED SEAT 18.5 W17 D18.5