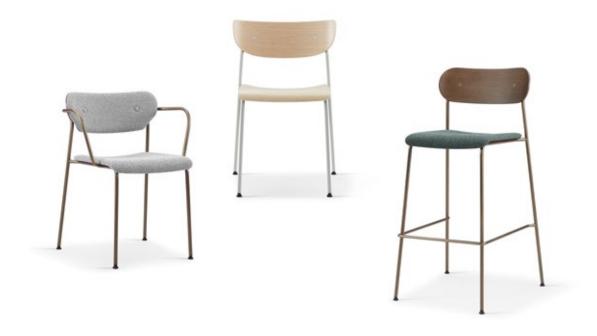

Paisans combines thoughtful craftsmanship with versatility, offering a family of chairs that seamlessly blend distinct personalities with cohesive design. Each piece is built on a shared core frame structure, creating a sense of unity while maintaining unique expressions through its three distinctive backrest designs: Smiley, Skate, and Phantom.

350FL-NA Paisans stacking chair

H30.5 W20 D21

WOOD SEAT H18 W16.5 D18 UPHOLSTERED SEAT 18.5 W17 D18.5

350FL-WA Paisans stacking chair with arms

H30.5 W24 D21

WOOD SEAT H18 W16.5 D18 UPHOLSTERED SEAT 18.5 W17 D18.5

ARM H 9.25

350CH24 Paisans stacking counter height stool

H36 W20 D22

WOOD SEAT H24 W16.5 D18 UPHOLSTERED SEAT 24.5 W17 D18.5

350STL30 Paisans stacking bar height stool

H42 W20 D23

WOOD SEAT H30 W16.5 D18 UPHOLSTERED SEAT 30.5 W17 D18.5