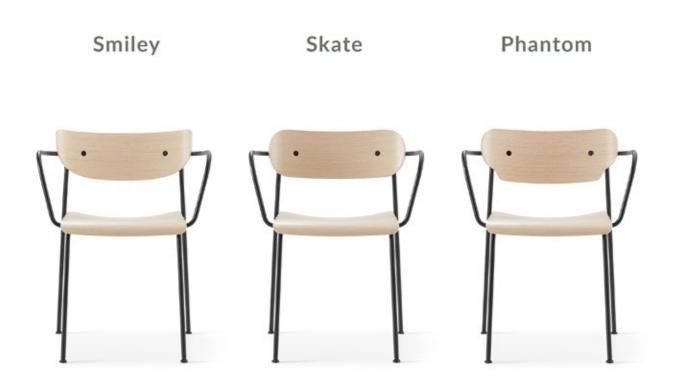

Paisans combines thoughtful craftsmanship with versatility, offering a family of chairs that seamlessly blend distinct personalities with cohesive design. Each piece is built on a shared core frame structure, creating a sense of unity while maintaining unique expressions through its three distinctive backrest designs: Smiley, Skate, and Phantom.