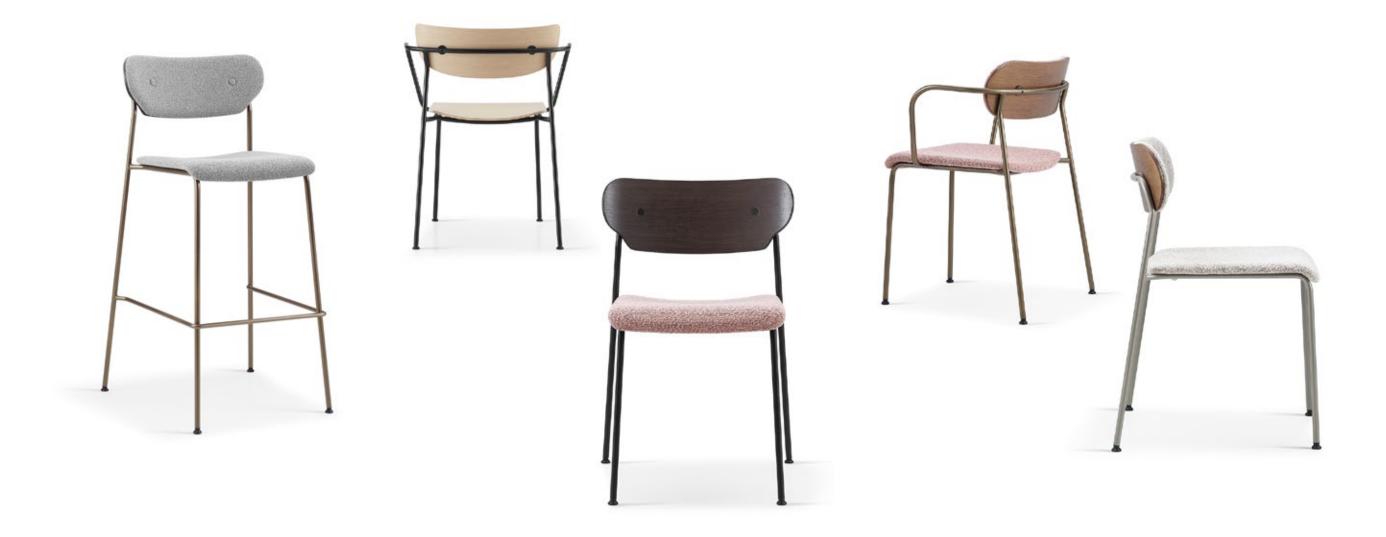

Paisans combines thoughtful craftsmanship with versatility, offering a family of chairs that seamlessly blend distinct personalities with cohesive design. Each piece is built on a shared core frame structure, creating a sense of unity while maintaining unique expressions through its three distinctive backrest designs: Smiley, Skate, and Phantom.

350FL-NA Paisans stacking chair

H30.5 W20 D21

WOOD SEAT H18 W16.5 D18 UPHOLSTERED SEAT 18.5 W17 D18.5

350FL-WA Paisans stacking chair with arms

H30.5 W24 D21

WOOD SEAT H18 W16.5 D18 UPHOLSTERED SEAT 18.5 W17 D18.5

ARM H 9.25

350CH24 Paisans stacking counter height stool

H36 W20 D22

WOOD SEAT H24 W16.5 D18 UPHOLSTERED SEAT 24.5 W17 D18.5

350STL30 Paisans stacking bar height stool

H42 W20 D23

WOOD SEAT H30 W16.5 D18 UPHOLSTERED SEAT 30.5 W17 D18.5