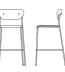

ARM H 9.25

350CH24 Paisans stacking counter height stool

H36 W20 D22

WOOD SEAT H24 W16.5 D18 UPHOLSTERED SEAT 24.5 W17 D18.5

350STL30 Paisans stacking bar height stool

H42 W20 D23

WOOD SEAT H30 W16.5 D18 UPHOLSTERED SEAT 30.5 W17 D18.5