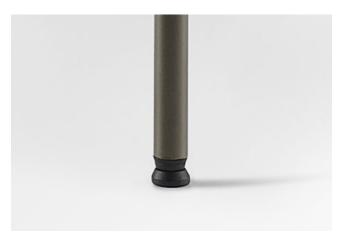

fully upholstered back & seat / exposed wood back & seat

Wall Saver Frame

Hygienic Clean-Out Space Optional Upholstered Arm Wrap

Plastic Pivoting Glide

800FL-NA Meets guest chair

H33.5 W20.5 D23

BACK H16.5 W19 SEAT H18 W20.5 D18.5