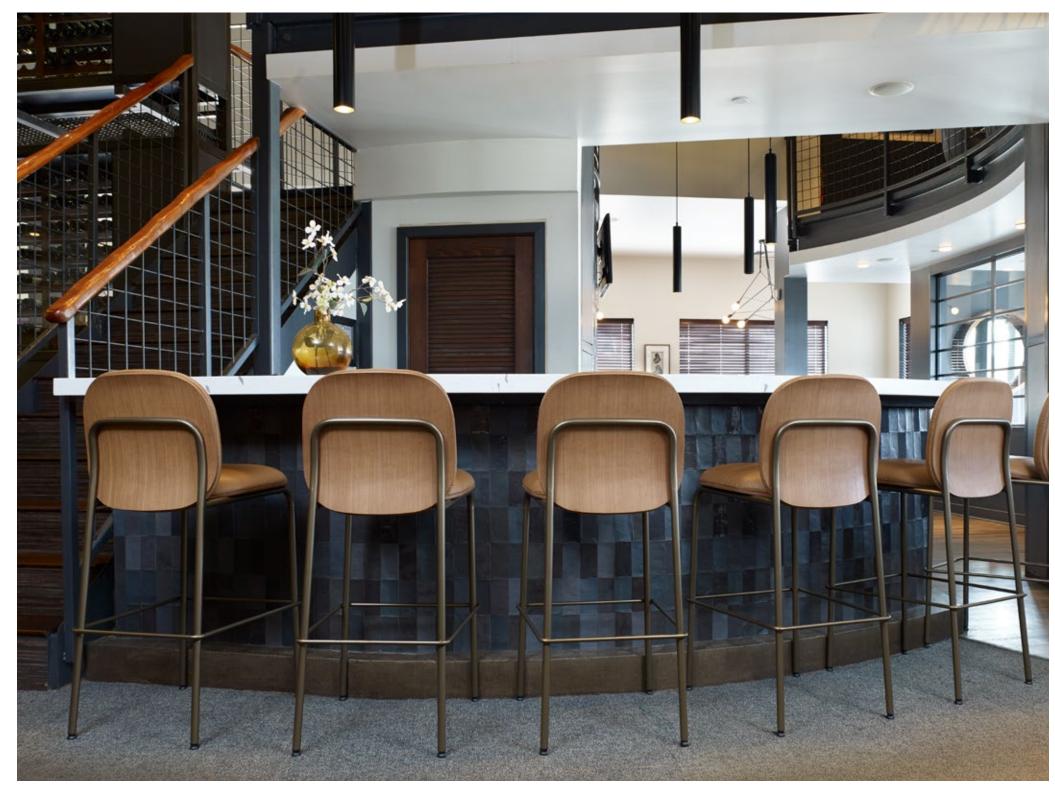

## designed by Thijs Smeets

Thoughtfully designed for adaptability across contract markets, Meets seamlessly blends form and function. It's a standout in contemporary office environments—available in either a rich rift oak veneer plywood seat and back with plush cushions, or as a fully upholstered model. Customers can personalize their look with a wide array of wood or painted finishes, along with 22 powder-coated metal frame colors, ensuring a tailored fit for any interior aesthetic.

But Meets goes far beyond the workplace. With a robust 400 lb. weight capacity and an integrated clean-out opening for easy maintenance, it's built to meet the demands of healthcare and educational environments as well. The collection includes guest chairs with or without arms, along with armless counter and bar stools, offering ultimate flexibility for designers and specifiers alike.

With Meets, Thijs brings his signature touch—effortless comfort, understated beauty, and timeless appeal—to the contract furniture market. Meets is where exceptional design meets every day functionality—crafted to perform beautifully wherever people gather.