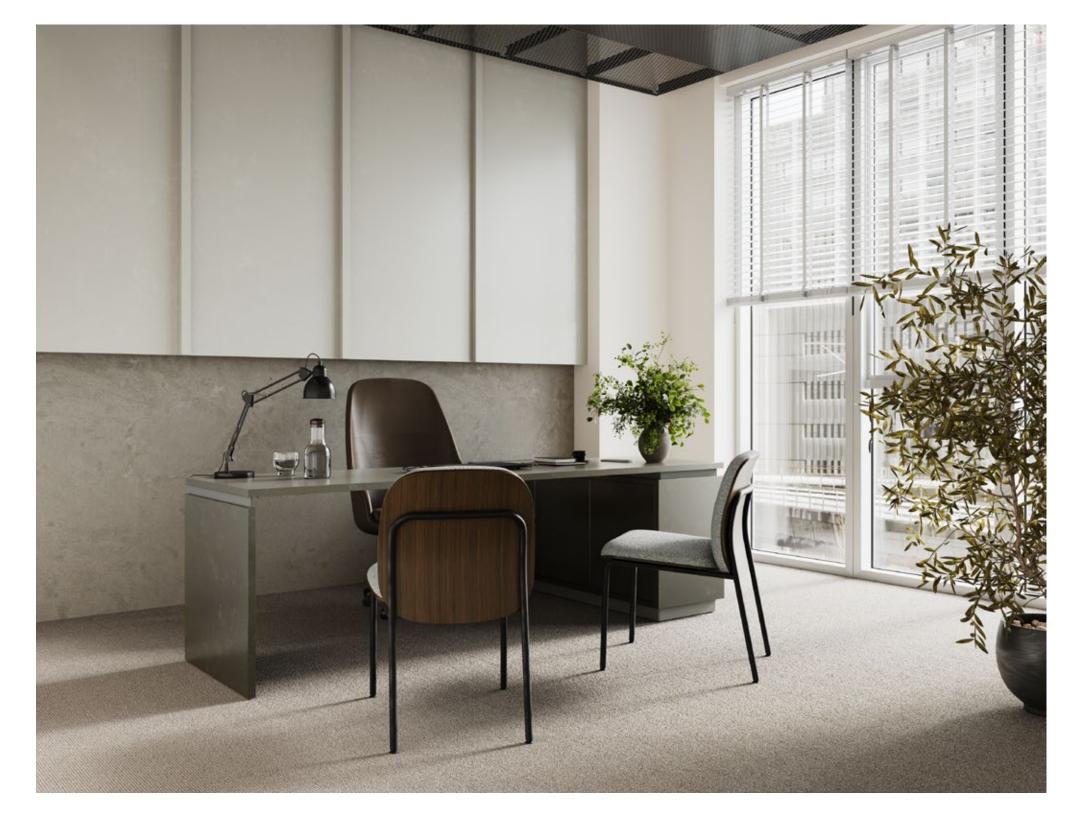

## designed by Thijs Smeets

Thoughtfully designed for adaptability across contract markets, Meets seamlessly blends form and function. It's a standout in contemporary office environments—available in either a rich rift oak veneer plywood seat and back with plush cushions, or as a fully upholstered model. Customers can personalize their look with a wide array of wood or painted finishes, along with 22 powder-coated metal frame colors, ensuring a tailored fit for any interior aesthetic.

With Meets, Thijs brings his signature touch—effortless comfort, understated beauty, and timeless appeal—to the contract furniture market. Meets is where exceptional design meets every day functionality—crafted to perform beautifully wherever people gather.