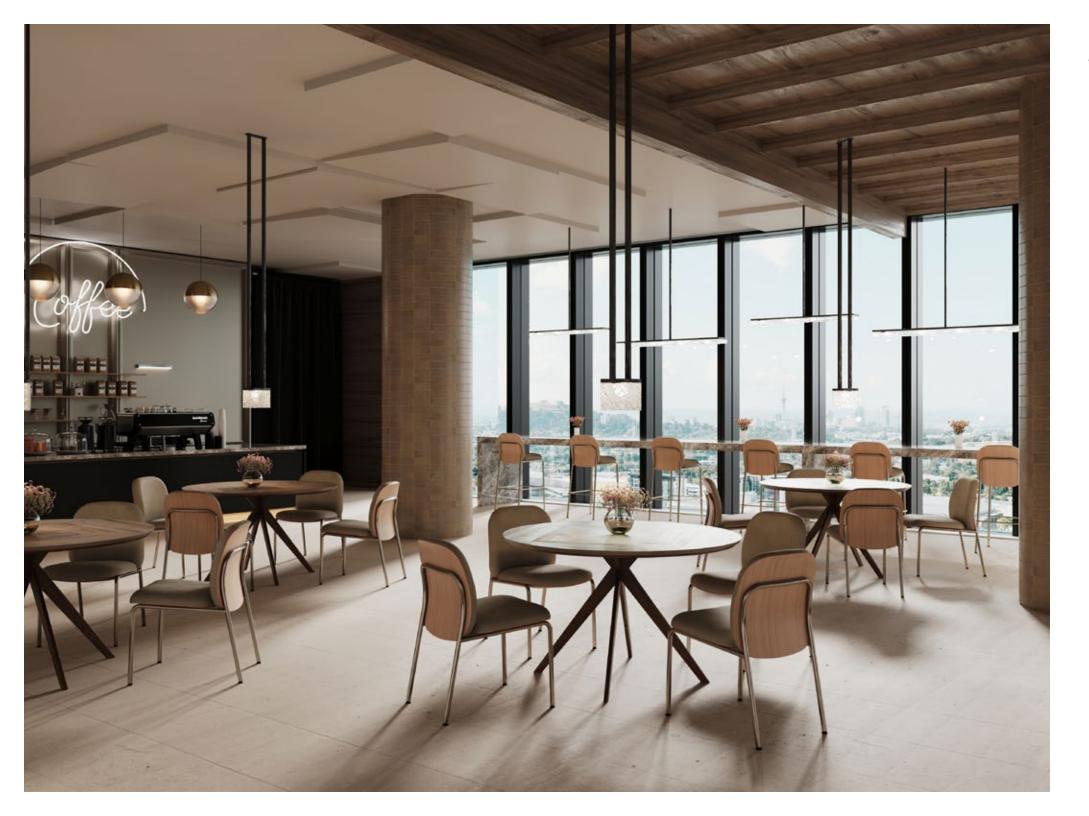

But Meets goes far beyond the workplace. With a robust 400 lb. weight capacity and an integrated clean-out opening for easy maintenance, it's built to meet the demands of healthcare and educational environments as well. The collection includes guest chairs with or without arms, along with armless counter and bar stools, offering ultimate flexibility for designers and specifiers alike.

With Meets, Thijs brings his signature touch—effortless comfort, understated beauty, and timeless appeal—to the contract furniture market. Meets is where exceptional design meets every day functionality—crafted to perform beautifully wherever people gather.