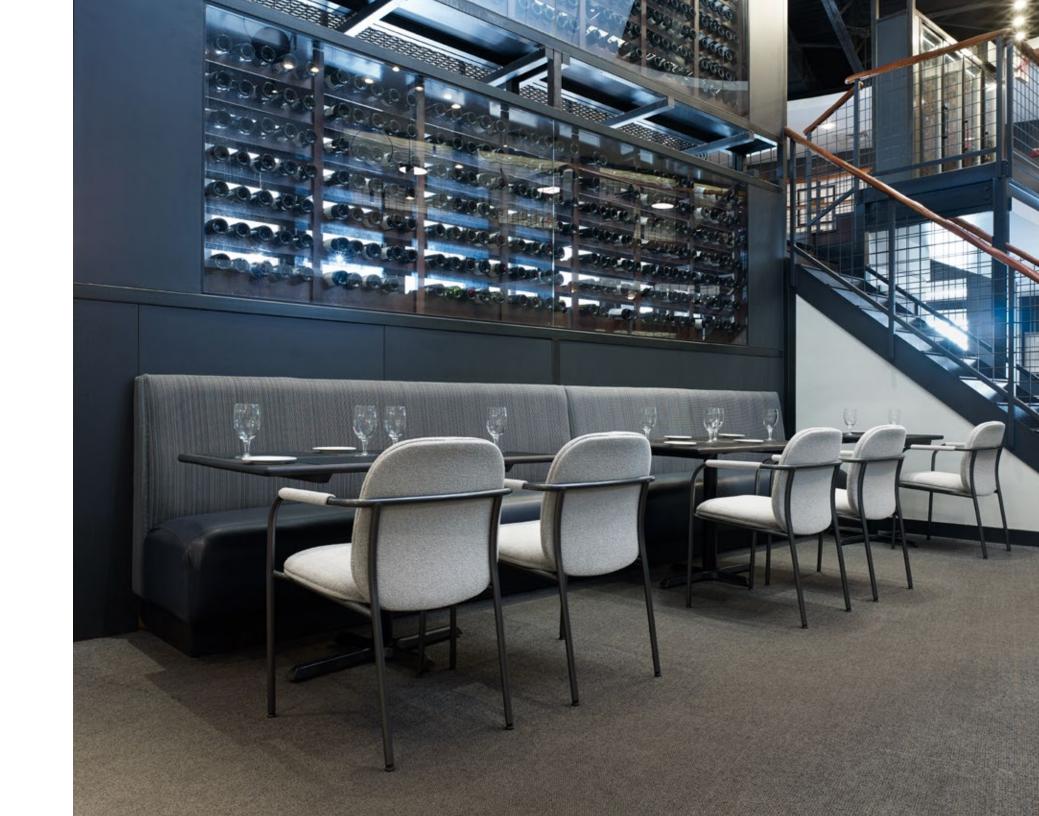

## designed by Thijs Smeets

Thoughtfully designed for adaptability across contract markets, Meets seamlessly blends form and function. It's a standout in contemporary office environments—available in either a rich rift oak veneer plywood seat and back with plush cushions, or as a fully upholstered model. Customers can personalize their look with a wide array of wood or painted finishes, along with 22 powder-coated metal frame colors, ensuring a tailored fit for any interior aesthetic.

But Meets goes far beyond the workplace. With a robust 400 lb. weight capacity and an integrated clean-out opening for easy maintenance, it's built to meet the demands of healthcare and educational environments as well. The collection includes guest chairs with or without arms, along with armless counter and bar stools, offering ultimate flexibility for designers and specifiers alike.

With Meets, Thijs brings his signature touch—effortless comfort, understated beauty, and timeless appeal—to the contract furniture market. Meets is where exceptional design meets every day functionality—crafted to perform beautifully wherever people gather.