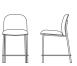

But Meets goes far beyond the workplace. With a robust 400 lb. weight capacity and an integrated clean-out opening for easy maintenance, it's built to meet the demands of healthcare and educational environments as well. The collection includes guest chairs with or without arms, along with armless counter and bar stools, offering ultimate flexibility for designers and specifiers alike.

800FL-WA Meets guest chair with arms

H33.5 W22.5 D21

BACK H16.5 W19 SEAT H18 W20.5 D18.5

ARM H 27.25

800CH24 Meets counter height stool

H36.5 W19 D22.5

BACK H12.5 W17.5 SEAT H24.5 W18 D17

800STL30 Meets bar height stool

H42.5 W19 D22.5

BACK H12.5 W17.5 SEAT H30 W18 D17

sourceinternationaldesign.com

17 GILMORE DRIVE SUTTON, MA 01590 800 722 0474