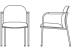

But Meets goes far beyond the workplace. With a robust 400 lb. weight capacity and an integrated clean-out opening for easy maintenance, it's built to meet the demands of healthcare and educational environments as well. The collection includes guest chairs with or without arms, along with armless counter and bar stools, offering ultimate flexibility for designers and specifiers alike.

fully upholstered back & seat / exposed wood back & seat

Wall Saver Frame

Hygienic Clean-Out Space Optional Upholstered Arm Wrap

Plastic Pivoting Glide

800FL-NA Meets guest chair

H33.5 W20.5 D23

BACK H16.5 W19 SEAT H18 W20.5 D18.5

800FL-WA Meets guest chair with arms

H33.5 W22.5 D21

BACK H16.5 W19 SEAT H18 W20.5 D18.5

ARM H 27.25

800CH24 Meets counter height stool

H36.5 W19 D22.5

BACK H12.5 W17.5 SEAT H24.5 W18 D17

800STL30 Meets bar height stool