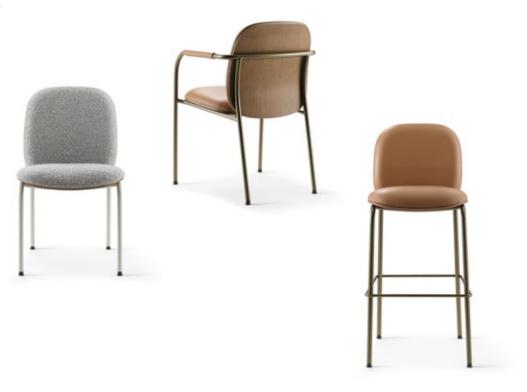

## designed by Thijs Smeets

Thoughtfully designed for adaptability across contract markets, Meets seamlessly blends form and function. It's a standout in contemporary office environments—available in either a rich rift oak veneer plywood seat and back with plush cushions, or as a fully upholstered model. Customers can personalize their look with a wide array of wood or painted finishes, along with 22 powder-coated metal frame colors, ensuring a tailored fit for any interior aesthetic.

But Meets goes far beyond the workplace. With a robust 400 lb. weight capacity and an integrated clean-out opening for easy maintenance, it's built to meet the demands of healthcare and educational environments as well. The collection includes guest chairs with or without arms, along with armless counter and bar stools, offering ultimate flexibility for designers and specifiers alike.

exposed wood back & seat / fully upholstered back & seat

Meets with arms

exposed wood back & seat / fully upholstered back & seat

fully upholstered back & seat / exposed wood back & seat

Meets armless with Martini high-back swivel