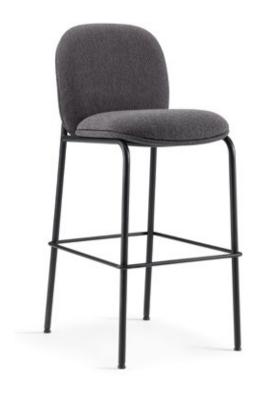

STOOLS

But Meets goes far beyond the workplace. With a robust 400 lb. weight capacity and an integrated clean-out opening for easy maintenance, it's built to meet the demands of healthcare and educational environments as well. The collection includes guest chairs with or without arms, along with armless counter and bar stools, offering ultimate flexibility for designers and specifiers alike.

800FL-WA Meets guest chair with arms

H33.5 W22.5 D21

BACK H16.5 W19 SEAT H18 W20.5 D18.5

ARM H 27.25

800CH24 Meets counter height stool

H36.5 W19 D22.5

BACK H12.5 W17.5 SEAT H24.5 W18 D17

800STL30 Meets bar height stool

H42.5 W19 D22.5

BACK H12.5 W17.5 SEAT H30 W18 D17

sourceinternationaldesign.com

17 GILMORE DRIVE SUTTON, MA 01590 800 722 0474