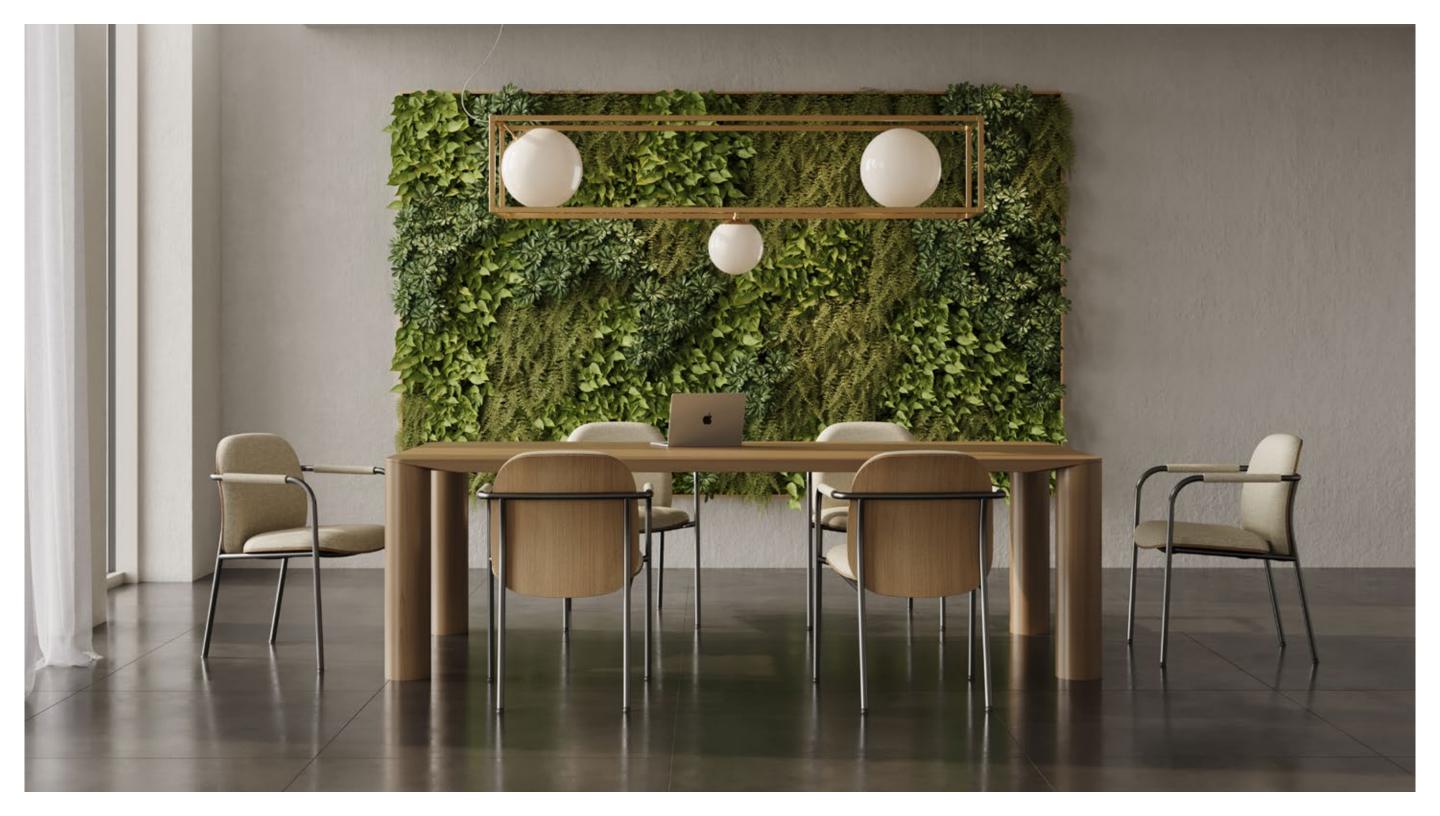

## designed by Thijs Smeets

Thoughtfully designed for adaptability across contract markets, Meets seamlessly blends form and function. It's a standout in contemporary office environments—available in either a rich rift oak veneer plywood seat and back with plush cushions, or as a fully upholstered model. Customers can personalize their look with a wide array of wood or painted finishes, along with 22 powder-coated metal frame colors, ensuring a tailored fit for any interior aesthetic.

But Meets goes far beyond the workplace. With a robust 400 lb. weight capacity and an integrated clean-out opening for easy maintenance, it's built to meet the demands of healthcare and educational environments as well. The collection includes guest chairs with or without arms, along with armless counter and bar stools, offering ultimate flexibility for designers and specifiers alike.