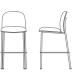

But Meets goes far beyond the workplace. With a robust 400 lb. weight capacity and an integrated clean-out opening for easy maintenance, it's built to meet the demands of healthcare and educational environments as well. The collection includes guest chairs with or without arms, along with armless counter and bar stools, offering ultimate flexibility for designers and specifiers alike.

800FL-WA Meets guest chair with arms

H33.5 W22.5 D21

BACK H16.5 W19 SEAT H18 W20.5 D18.5

ARM H 27.25

800CH24 Meets counter height stool

H36.5 W19 D22.5

BACK H12.5 W17.5 SEAT H24.5 W18 D17

800STL30 Meets bar height stool

H42.5 W19 D22.5

BACK H12.5 W17.5 SEAT H30 W18 D17

sourceinternationaldesign.com

17 GILMORE DRIVE SUTTON, MA 01590 800 722 0474