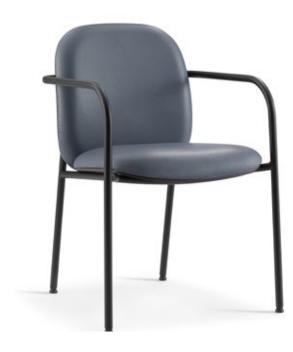

## designed by Thijs Smeets

Thoughtfully designed for adaptability across contract markets, Meets seamlessly blends form and function. It's a standout in contemporary office environments—available in either a rich rift oak veneer plywood seat and back with plush cushions, or as a fully upholstered model. Customers can personalize their look with a wide array of wood or painted finishes, along with 22 powder-coated metal frame colors, ensuring a tailored fit for any interior aesthetic.

But Meets goes far beyond the workplace. With a robust 400 lb. weight capacity and an integrated clean-out opening for easy maintenance, it's built to meet the demands of healthcare and educational environments as well. The collection includes guest chairs with or without arms, along with armless counter and bar stools, offering ultimate flexibility for designers and specifiers alike.

800FL-WA Meets guest chair with arms

H33.5 W22.5 D21

BACK H16.5 W19 SEAT H18 W20.5 D18.5

ARM H 27.25

800CH24 Meets counter height stool

H36.5 W19 D22.5

BACK H12.5 W17.5 SEAT H24.5 W18 D17

800STL30 Meets bar height stool