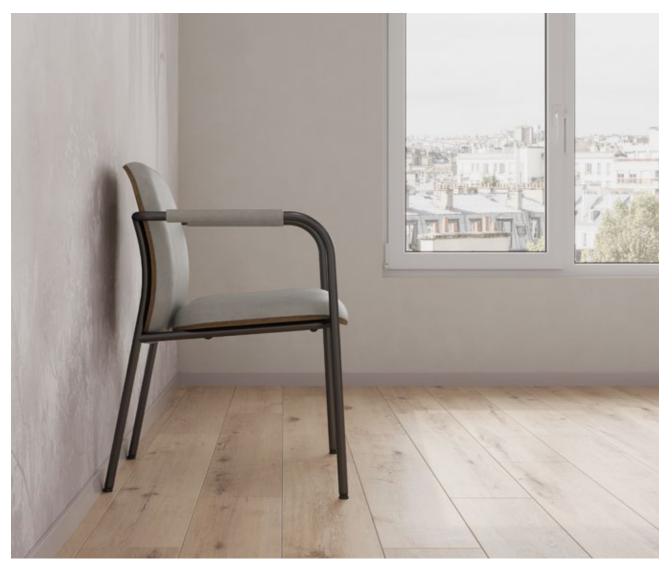

## designed by Thijs Smeets

Thoughtfully designed for adaptability across contract markets, Meets seamlessly blends form and function. It's a standout in contemporary office environments—available in either a rich rift oak veneer plywood seat and back with plush cushions, or as a fully upholstered model. Customers can personalize their look with a wide array of wood or painted finishes, along with 22 powder-coated metal frame colors, ensuring a tailored fit for any interior aesthetic.

But Meets goes far beyond the workplace. With a robust 400 lb. weight capacity and an integrated clean-out opening for easy maintenance, it's built to meet the demands of healthcare and educational environments as well. The collection includes guest chairs with or without arms, along with armless counter and bar stools, offering ultimate flexibility for designers and specifiers alike.

exposed wood back & seat / fully upholstered back & seat

Meets with arms

exposed wood back & seat / fully upholstered back & seat

fully upholstered back & seat / exposed wood back & seat

Meets armless with Martini high-back swivel

fully upholstered back & seat / exposed wood back & seat

Wall Saver Frame

Hygienic Clean-Out Space Optional Upholstered Arm Wrap

Plastic Pivoting Glide

800FL-NA Meets guest chair

H33.5 W20.5 D23

BACK H16.5 W19 SEAT H18 W20.5 D18.5