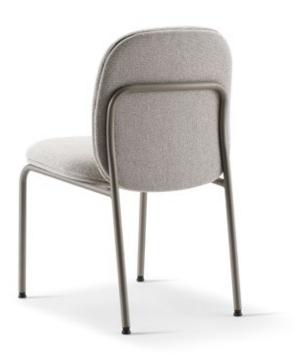

## designed by Thijs Smeets

Thoughtfully designed for adaptability across contract markets, Meets seamlessly blends form and function. It's a standout in contemporary office environments—available in either a rich rift oak veneer plywood seat and back with plush cushions, or as a fully upholstered model. Customers can personalize their look with a wide array of wood or painted finishes, along with 22 powder-coated metal frame colors, ensuring a tailored fit for any interior aesthetic.

fully upholstered back & seat / exposed wood back & seat

Wall Saver Frame

Hygienic Clean-Out Space Optional Upholstered Arm Wrap

Plastic Pivoting Glide

800FL-NA Meets guest chair

H33.5 W20.5 D23

BACK H16.5 W19 SEAT H18 W20.5 D18.5