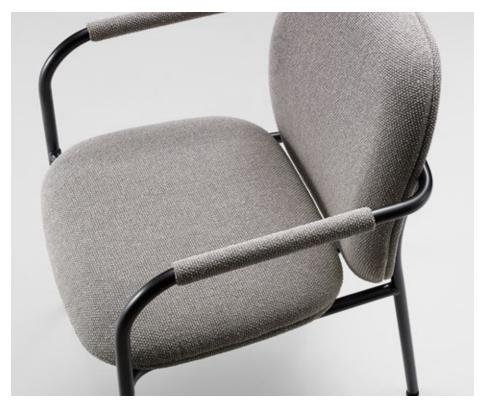

## designed by Thijs Smeets

Thoughtfully designed for adaptability across contract markets, Meets seamlessly blends form and function. It's a standout in contemporary office environments—available in either a rich rift oak veneer plywood seat and back with plush cushions, or as a fully upholstered model. Customers can personalize their look with a wide array of wood or painted finishes, along with 22 powder-coated metal frame colors, ensuring a tailored fit for any interior aesthetic.

But Meets goes far beyond the workplace. With a robust 400 lb. weight capacity and an integrated clean-out opening for easy maintenance, it's built to meet the demands of healthcare and educational environments as well. The collection includes guest chairs with or without arms, along with armless counter and bar stools, offering ultimate flexibility for designers and specifiers alike.

fully upholstered back & seat / exposed wood back & seat

Wall Saver Frame

Hygienic Clean-Out Space Optional Upholstered Arm Wrap

Plastic Pivoting Glide

800FL-NA Meets guest chair

H33.5 W20.5 D23

BACK H16.5 W19 SEAT H18 W20.5 D18.5