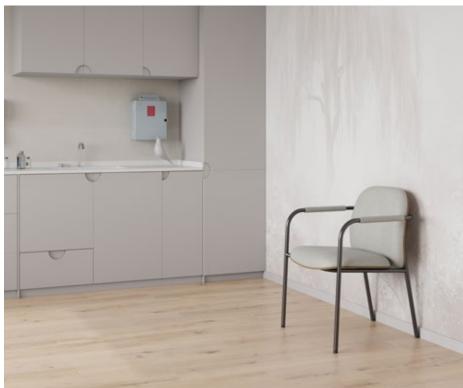

But Meets goes far beyond the workplace. With a robust 400 lb. weight capacity and an integrated clean-out opening for easy maintenance, it's built to meet the demands of healthcare and educational environments as well. The collection includes guest chairs with or without arms, along with armless counter and bar stools, offering ultimate flexibility for designers and specifiers alike.

fully upholstered back & seat / exposed wood back & seat

Wall Saver Frame

Hygienic Clean-Out Space Optional Upholstered Arm Wrap

Plastic Pivoting Glide

800FL-NA Meets guest chair

H33.5 W20.5 D23

BACK H16.5 W19 SEAT H18 W20.5 D18.5