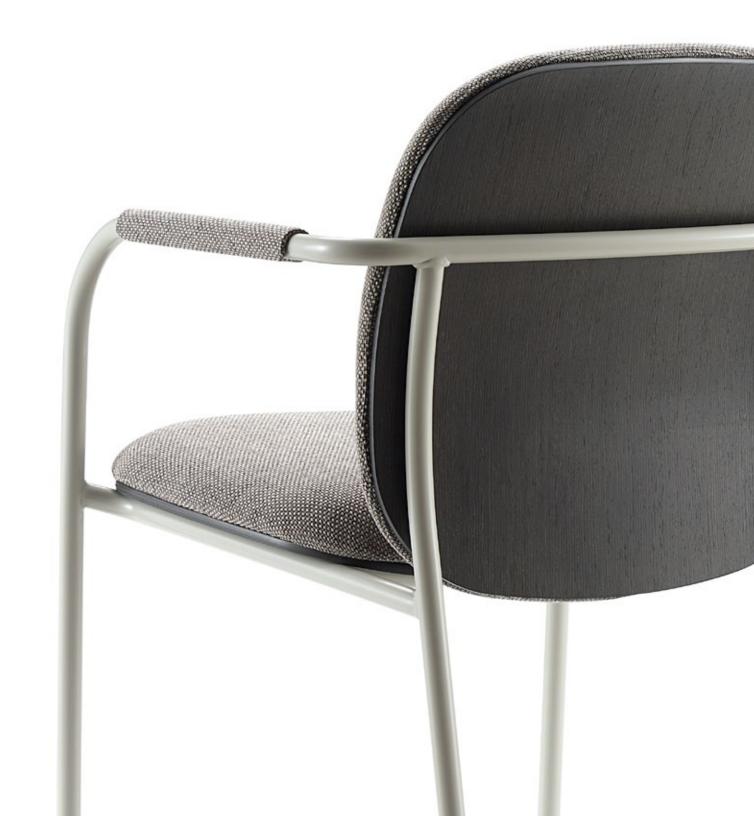

## designed by Thijs Smeets

Thoughtfully designed for adaptability across contract markets, Meets seamlessly blends form and function. It's a standout in contemporary office environments—available in either a rich rift oak veneer plywood seat and back with plush cushions, or as a fully upholstered model. Customers can personalize their look with a wide array of wood or painted finishes, along with 22 powder-coated metal frame colors, ensuring a tailored fit for any interior aesthetic.

fully upholstered back & seat / exposed wood back & seat

Wall Saver Frame

Hygienic Clean-Out Space Optional Upholstered Arm Wrap

Plastic Pivoting Glide

800FL-NA Meets guest chair

H33.5 W20.5 D23

BACK H16.5 W19 SEAT H18 W20.5 D18.5