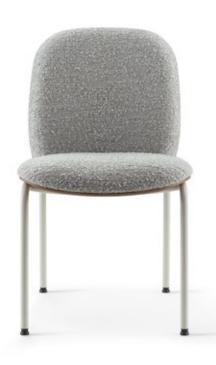

## designed by Thijs Smeets

Thoughtfully designed for adaptability across contract markets, Meets seamlessly blends form and function. It's a standout in contemporary office environments—available in either a rich rift oak veneer plywood seat and back with plush cushions, or as a fully upholstered model. Customers can personalize their look with a wide array of wood or painted finishes, along with 22 powder-coated metal frame colors, ensuring a tailored fit for any interior aesthetic.

fully upholstered back & seat / exposed wood back & seat

Wall Saver Frame

Hygienic Clean-Out Space Optional Upholstered Arm Wrap

Plastic Pivoting Glide

800FL-NA Meets guest chair

H33.5 W20.5 D23

BACK H16.5 W19 SEAT H18 W20.5 D18.5