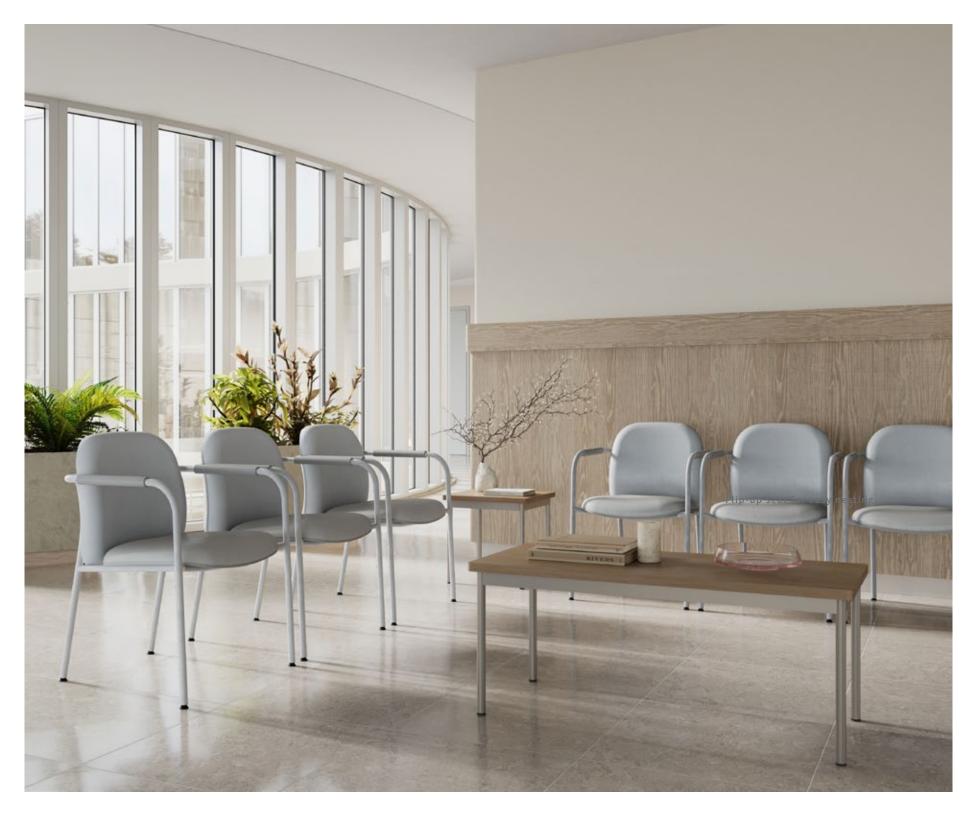

But Meets goes far beyond the workplace. With a robust 400 lb. weight capacity and an integrated clean-out opening for easy maintenance, it's built to meet the demands of healthcare and educational environments as well. The collection includes guest chairs with or without arms, along with armless counter and bar stools, offering ultimate flexibility for designers and specifiers alike.

exposed wood back & seat / fully upholstered back & seat

Meets with arms

exposed wood back & seat / fully upholstered back & seat

fully upholstered back & seat / exposed wood back & seat

Meets armless with Martini high-back swivel

fully upholstered back & seat / exposed wood back & seat

Wall Saver Frame

Hygienic Clean-Out Space Optional Upholstered Arm Wrap

Plastic Pivoting Glide

800FL-NA Meets guest chair

H33.5 W20.5 D23

BACK H16.5 W19 SEAT H18 W20.5 D18.5

800FL-WA Meets guest chair with arms

H33.5 W22.5 D21

BACK H16.5 W19 SEAT H18 W20.5 D18.5

ARM H 27.25

800CH24 Meets counter height stool

H36.5 W19 D22.5

BACK H12.5 W17.5 SEAT H24.5 W18 D17

800STL30 Meets bar height stool