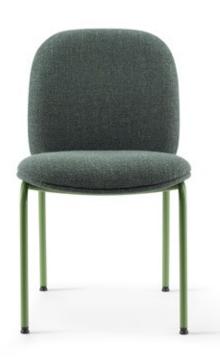

## designed by Thijs Smeets

Thoughtfully designed for adaptability across contract markets, Meets seamlessly blends form and function. It's a standout in contemporary office environments—available in either a rich rift oak veneer plywood seat and back with plush cushions, or as a fully upholstered model. Customers can personalize their look with a wide array of wood or painted finishes, along with 22 powder-coated metal frame colors, ensuring a tailored fit for any interior aesthetic.

exposed wood back & seat / fully upholstered back & seat

Meets with arms

exposed wood back & seat / fully upholstered back & seat

fully upholstered back & seat / exposed wood back & seat

Meets armless with Martini high-back swivel