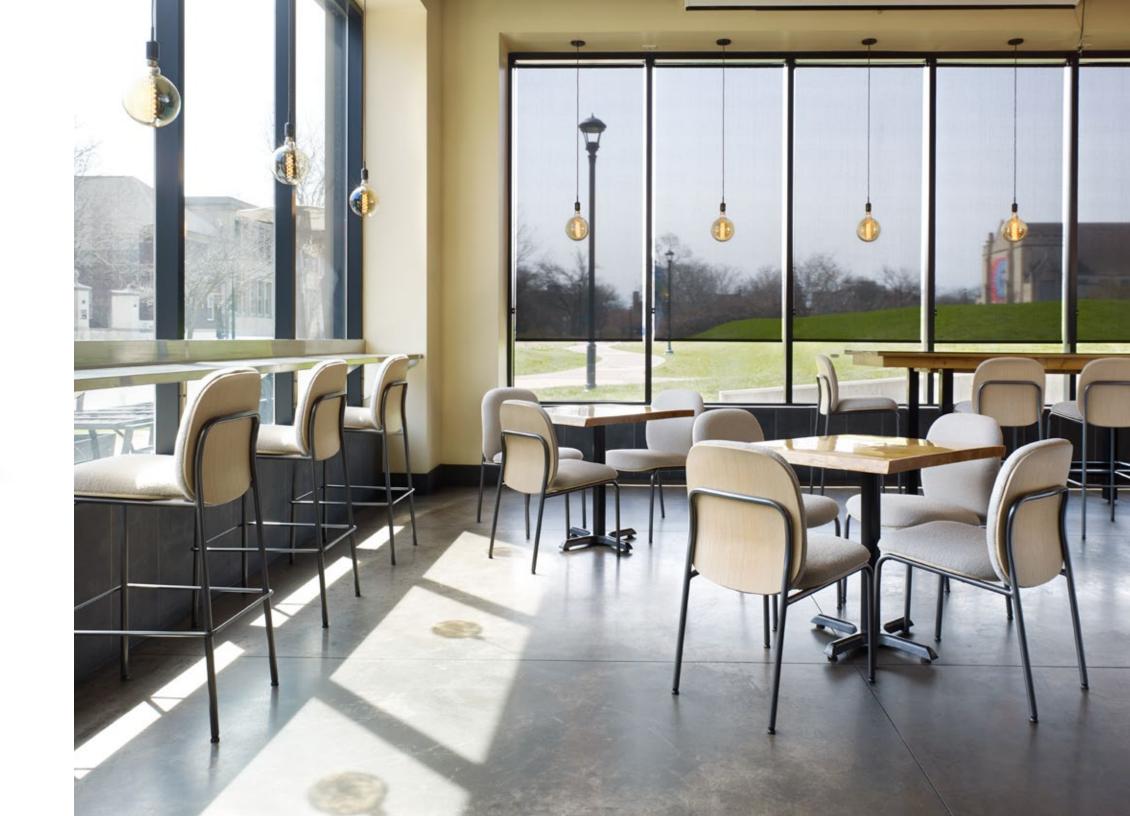

But Meets goes far beyond the workplace. With a robust 400 lb. weight capacity and an integrated clean-out opening for easy maintenance, it's built to meet the demands of healthcare and educational environments as well. The collection includes guest chairs with or without arms, along with armless counter and bar stools, offering ultimate flexibility for designers and specifiers alike.

With Meets, Thijs brings his signature touch—effortless comfort, understated beauty, and timeless appeal—to the contract furniture market. Meets is where exceptional design meets every day functionality—crafted to perform beautifully wherever people gather.