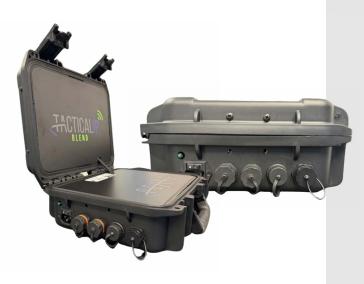

### **BLEND KIT**

- · Tactical and Mini
- Built for the Tactical, Portable and Compact Environment
- Connection Point Options:
  - o 6 Cellular SIMs + 6 Ethernet
  - o 3 Cellular SIMs + 4 Ethernet
  - o 2 Cellular SIMs +1 Ethernet
- · Mobile and Rugged design
- · Vehicle Fleet Integration for "Internet on the Go"
- Rapidly Deployable- Simple, easy to use format
- · Always Connected
- · Intuitive Interface
- Powered by Tactical IP BLEND-Blended Connectivity (Cellular, GEO or LEO Satellite, Broadband/Wifi)
- Resilient- connection is not dependent of availability of single cellular or SATCOM service
- Enhanced Security
- · Static IP Address for increased control
- Public Safety Broadband Networks Access; FirstNet and Frontline Ready
- Mini- Carry On Size
- SD WAN available