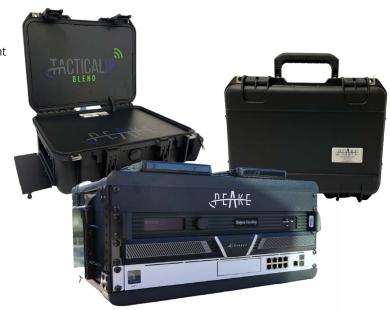

### STARLINK KIT (2 CASE SOLUTION)

- Built to provide Connectivity in Remote, Tactical, Rural, Desolate environments
- Powered by Starlink LEO Service by SpaceX
- Blended Connectivity providing resilient and persistent connection via Cellular, Broadband/ Wifi, FirstNet
- · Always Connected- High Throughput Connectivity
- Mobile design for Vehicles or Tactical Response available
- Enhanced Security
- VPN and Type 1 Encryption support
- SD-WAN available

### TACTICAL STARLINK SYSTEM (1 CASE SOLUTION)

- 1 Case Starlink LEO Solution
- Rapid communications restoration at operations centers, substations, and remote areas
- Easy to Transport
- · Simple Setup- no training needed
- Secure, High-Speed Connectivity
- · Restore communication in all weather conditions
- LMR gateway