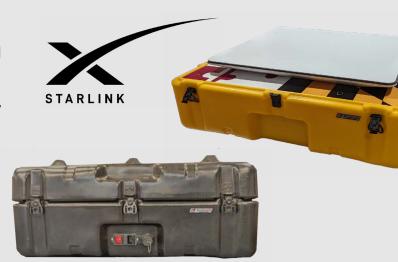

### STARLINK KIT (2 CASE SOLUTION)

- Built to provide Connectivity in Remote, Tactical, Rural, Desolate environments
- Powered by Starlink LEO Service by SpaceX
- Blended Connectivity providing resilient and persistent connection via Cellular, Broadband/ Wifi, FirstNet
- · Always Connected- High Throughput Connectivity
- Mobile design for Vehicles or Tactical Response available
- Enhanced Security
- VPN and Type 1 Encryption support
- SD-WAN available

### TACTICAL STARLINK SYSTEM (1 CASE SOLUTION)

- 1 Case Starlink LEO Solution
- Rapid communications restoration at operations centers, substations, and remote areas
- Easy to Transport
- · Simple Setup- no training needed
- Secure, High-Speed Connectivity
- · Restore communication in all weather conditions
- LMR gateway