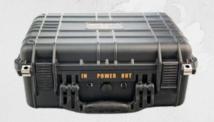

## STAR-BATT MINI

## **KEY FEATURES**

- Designed Exclusively for Starlink® Mini
- Patent Pending
- Up to 24-Hour Battery Life on a single charge
- Unlimited Power with our optional 160W solar panel
- Built Tough to handle extreme weather and rough use
- USB & PD Charging Ports to charge all your essential devices
- Versatile Power Options: Recharge via AC outlet, car adapter, or solar
- Perfect for Outdoor Enthusiasts and working Professionals
- Pair with Starlink Mini and Tactical Blend Kit for Connectivity to the Edge

## **STAR-BATT Mini Specifications**

Dimensions: 17 in x13 in x7 in

Weight: 27 lbs

Operating Temperature: 32°F to 122°F (0°C to 50°C)

Input Rating: 12-24V DC 120W Output Rating: 60W 24V Battery Capacity: 576Wh