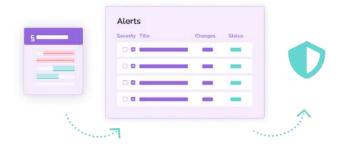

## **Horizon Scanning & Alerts**

- Stay on top of regulatory developments.
- Track and analyze regulatory changes and agency alerts in one place.
- Leverage Horizon Scanning by tracking active bills by jurisdiction and status.