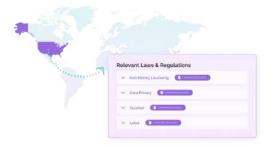

### **Smart Law Library**

- Organize legal content by jurisdictions, topics, and activities.
- Filter, focus, and prioritize updates, based on your regulatory environment.
- Receive tailored alerts with a customized view to take notes and collaborate.

# Regology integrates directly with the ServiceNow GRC platform to provide:

- Municipal, State, Federal, and Global legislation that applies to your organization regardless of industry.
- An easy way to view what is new or revised with automatic change-tracking.
- A Smart Law Library for the most comprehensive regulatory content.
- Regulatory alerts customized to what is relevant to you, eliminating duplicates and alert noise.