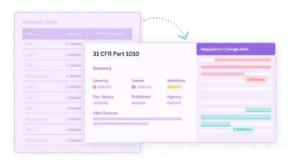

## Automatic Change Tracking

- Automatically bring into view definitions, citations, and requirements.
- See what changed in a regulatory text with our automatic change-tracking feature.
- View the synopsis of an alert to get a brief summary of the content.