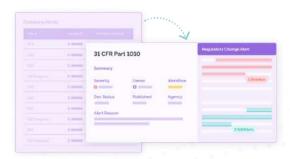

### Automatic Change Tracking

- Automatically bring into view definitions, citations, and requirements.
- See what changed in a regulatory text with our automatic change-tracking feature.
- View the synopsis of an alert to get a brief summary of the content.

#### **Horizon Scanning & Alerts**

- Stay on top of regulatory developments.
- Track and analyze regulatory changes and agency alerts in one place.
- Leverage Horizon Scanning by tracking active bills by jurisdiction and status.