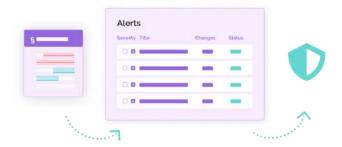

#### **Horizon Scanning & Alerts**

- Stay on top of regulatory developments.
- Track and analyze regulatory changes and agency alerts in one place.
- Leverage Horizon Scanning by tracking active bills by jurisdiction and status.

### **Enforcement Actions**

- Get visibility into the latest penal actions and related laws and regulations.
- Get information on the Agency, Affected Entities, Penalty & Restitution Amount.