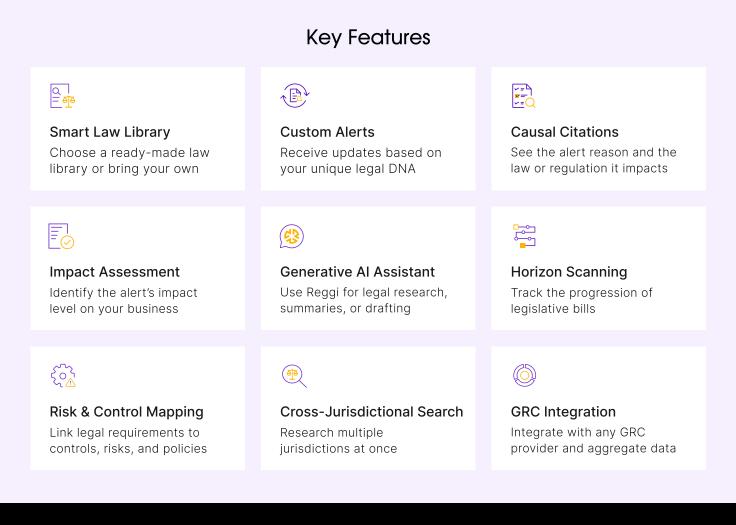

## Manage the Full Cycle of Regulatory Compliance

#### **Regulatory Change Management**

Conduct legal research, implement relevant regulatory updates, monitor enforcement actions, and proactively scan the horizon for legislation that could affect your current and future lines of business.

#### **Compliance Management**

Build out and activate compliance programs that have clean and properly mapped requirements, risks, and controls. Eliminate multi-versioned spreadsheets, cumbersome manual tasks, and siloed workflows.

#### Accelerate Legal Research

Ask our generative AI assistant, Reggi, questions, get summaries, draft controls, or compare laws across different jurisdictions in minutes, not hours.

#### 📀 Get Nimble with Regulatory Change

The platform automatically updates your personalized law library with the latest regulatory changes, saving you significant manual effort.

#### Reduce Risks and Costs

Leverage Regology to identify the latest legal requirements instead of costly third-party outsourcing and mitigate non-compliance risk with Al.