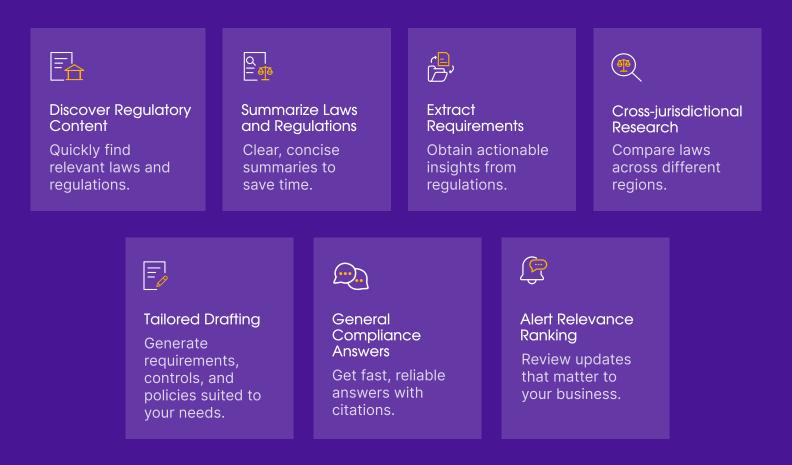

Businesses leverage generative AI to tackle complex<br>legal research, better understand laws and regulations, as well as<br>draft critical documentation faster and with more precision. |
|-----------------------------|------------------------------------------------------------------------------------------------------------------------------------------------------------------------------------------------------------------------------------------------------------------------|
| Al Agent-based<br>Workflows | Reggi empowers your team with speed and accuracy using workflow-enhanced generative AI.                                                                                                                                                                                |

## Key Features



## Why Choose Reggi?

# -;ó(-

### Enhance Productivity

Boost your team's efficiency with fast access to legal research tools and answers.

# -ò.

#### Comprehensive Global Database

Search through over 17 million laws and regulations for any industry.

# -;;;-

#### Custom-tailored Solutions

Draft policies, requirements, and controls to match your unique business needs.



#### Reliable Compliance Support

Get answers to compliance queries backed by verified sources and citable information.



### 1. Sign Up

Get started with Reggi by signing up for a free version or accessing it within your Regology platform.

### 2. Ask Questions or Give Instructions

Use prompts to ask questions or give specific textbased instructions, and Reggi will generate tailored responses.

### 3. Refine and