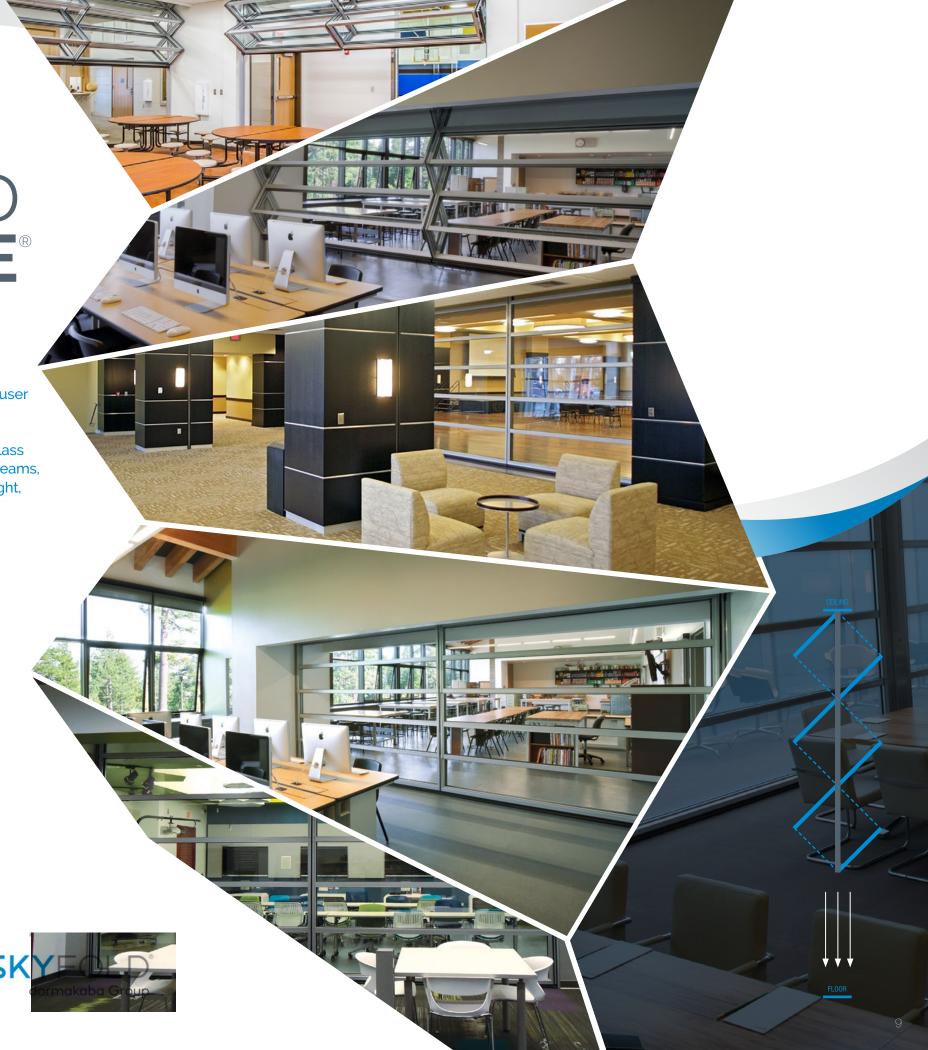

Mirage incorporates Skyfold technology in order to provide the user with the added luxury of transparency!

Clean lines, a lightweight structure into which a wide range of glass and plexiglass panels can be inserted, high efficiency acoustic seams, and ease of maintenance make Mirage the ideal solution for bright, sophisticated and welcoming spaces.