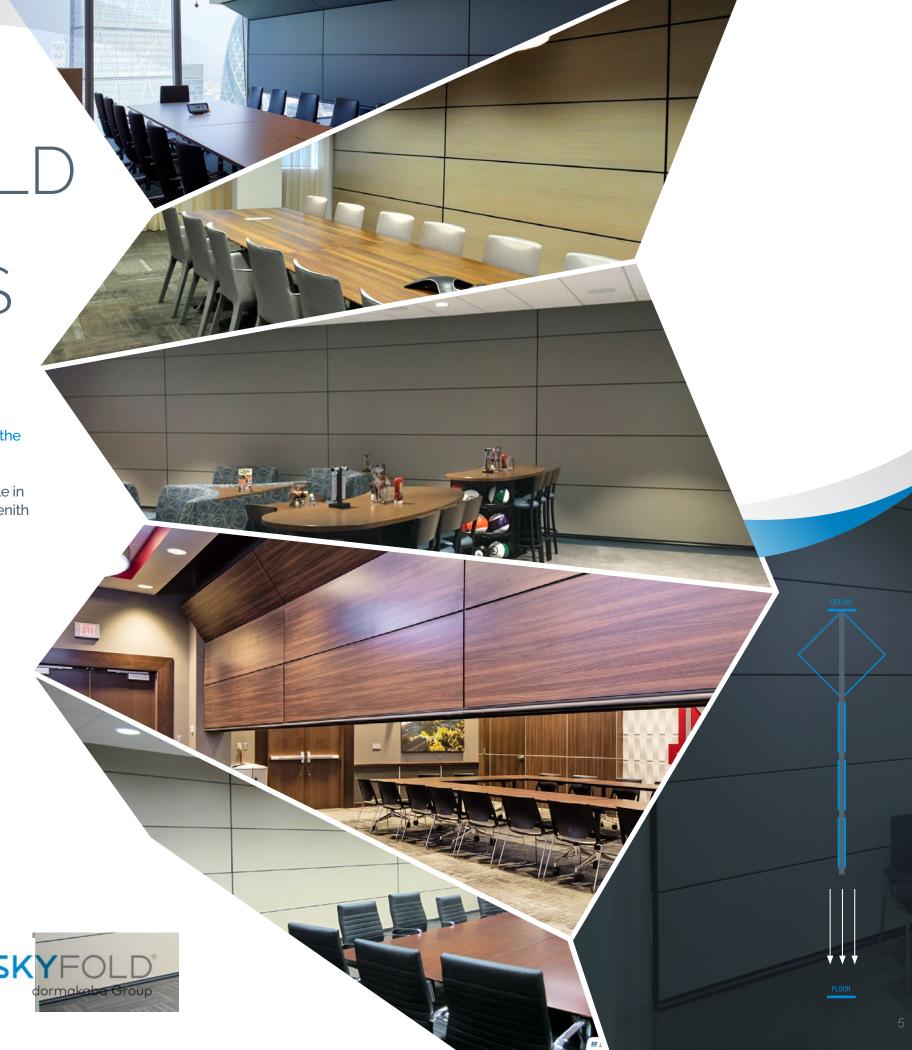

SKYFOL[
ZENITH®
SERIES

Zenith combines the vertically folding elements found in the Classic series at the top portion of the wall with a slick straight down descent thereafter.

Ideal for areas that may have wall obstructions which could limit the use of a vertically folding wall.

With the exception of the Zenith 48 model, Zenith is now available in unlimited length. The maximum available ceiling height for all Zenith models is 12 feet (3.6m).

## **FINISHES** (WITH THE EXCEPTION OF THE ZENITH 48 MODEL)

Wood Veneer, Metal, Vinyl, Fabric, Plastic Laminate (Melamine), Painted, Mural, Marker Board Surface or create a custom design. (Zenith NRC is available in acoustically transparent fabric only)