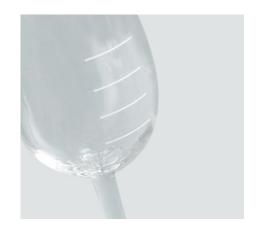

## WHISKY NOSING GLASSES

This is the traditional "tulip" shaped whisky nosing glass with a narrow opening to concentrate the scent. Available with four equal graduations for blending samples, or in a blue glazed version to hide the colour of the sample.