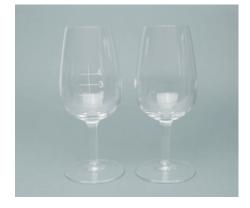

## WINE NOSING GLASSES

This is a standard 210ml clear wine tasting glass. Available with four equal graduations for blending samples. Priced per box of 6 glasses.

| Product Code |                    | Price   |
|--------------|--------------------|---------|
| B0717        | Plain Clear Glass  | £29.00  |
| B0717/4G     | With 4 graduations | £111.60 |