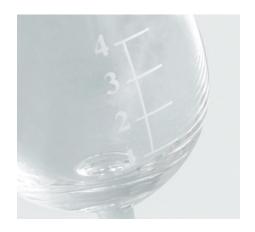

## WINE NOSING GLASSES

This is a standard 210ml clear wine tasting glass. Available with four equal graduations for blending samples. Priced per box of 6 glasses.

| Product Code |                    | Price   |
|--------------|--------------------|---------|
| B0717        | Plain Clear Glass  | £29.00  |
| B0717/4G     | With 4 graduations | £111.60 |