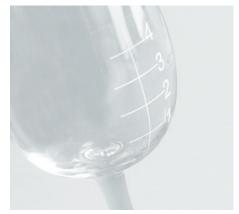

## WINE NOSING GLASSES

This is a standard 210ml clear wine tasting glass. Available with four equal graduations for blending samples. Priced per box of 6 glasses.

| Product Code |                    | Price   |
|--------------|--------------------|---------|
| B0717        | Plain Clear Glass  | £29.00  |
| B0717/4G     | With 4 graduations | £111.60 |