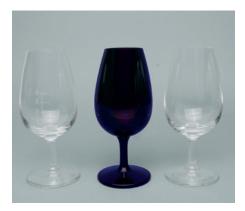

## WHISKY NOSING GLASSES

This is the traditional "tulip" shaped whisky nosing glass with a narrow opening to concentrate the scent. Available with four equal graduations for blending samples, or in a blue glazed version to hide the colour of the sample.

Capacity 140 ml (approx. 5 oz).

Priced per box of 6 glasses.

| Product Code |                    | Price  |
|--------------|--------------------|--------|
| B0721        | Plain Clear Glass  | £30.00 |
| B0721/4G     | With 4 graduations | £58.00 |
| B0721/B      | Blue glazed glass  | £48.00 |