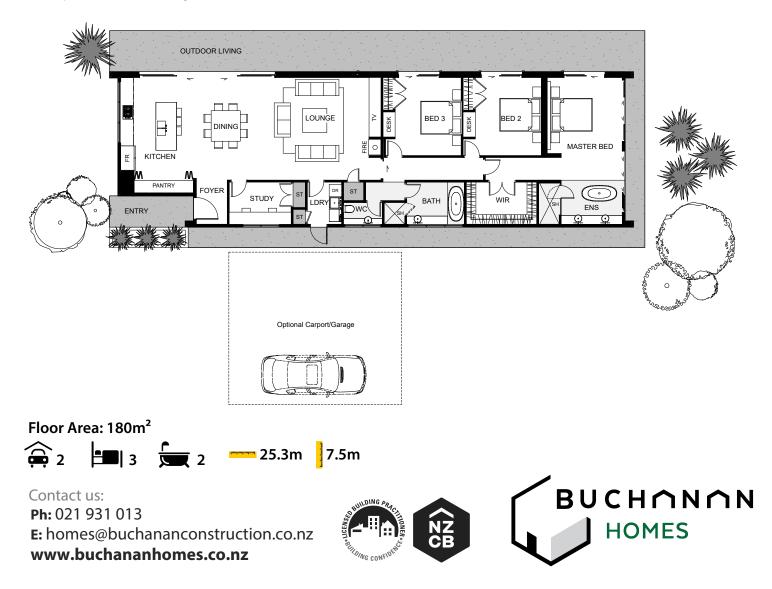

A spacious three bedroom home with a smart layout. An elegantly designed master bedroom tucked away at the far end of the house offers a peaceful oasis that features a large walk in wardrobe and luxurious open ensuite. The living spaciously combines an open plan kitchen, lounge and dining that seamlessly opens through to the outdoor living, extending the living and entertaining area beautifully. This stylish home has ample storage throughout to make everyday living a breeze and with the living space cleverly separated from the sleeping area's it makes this home particularly ideal for families with younger children. This is a home that delivers practical, flexible living for all.