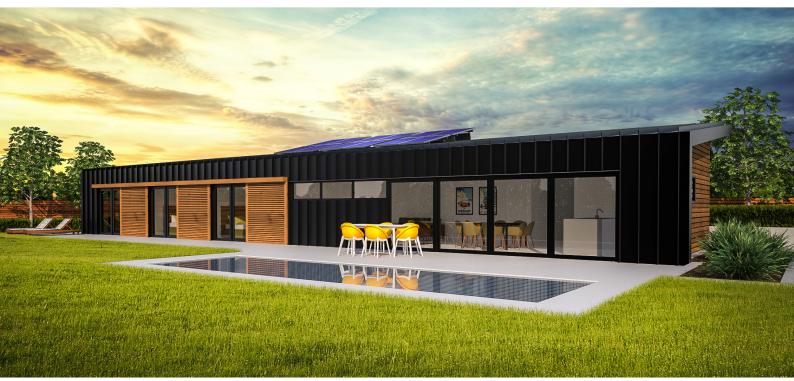

A spacious three bedroom home with a smart layout. An elegantly designed master bedroom tucked away at the far end of the house offers a peaceful oasis that features a large walk in wardrobe and luxurious open ensuite. The living spaciously combines an open plan kitchen, lounge and dining that seamlessly opens through to the outdoor living, extending the living and entertaining area beautifully. This stylish home has ample storage throughout to make everyday living a breeze and with the living space cleverly separated from the sleeping area's it makes this home particularly ideal for families with younger children. This is a home that delivers practical, flexible living for all.