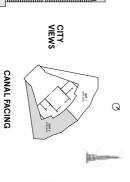

### FLOORS 1-20 Type A 1 Bedroom

CITY VIEWS

Q

CANAL FACING

| TOTAL AREA  | BALCONY AREA | INTERNAL AREA |
|-------------|--------------|---------------|
| 754.5 sq ft | 97.7 sq ft   | 656.8 sq ft   |

We find done to the properties (Dish) - Dependent and only independent of the properties (Table A Area Properties LLC All pictures, blast, project, information, the control of the properties and dependent of the properties of the properties of the properties of the properties and dependent of the properties o