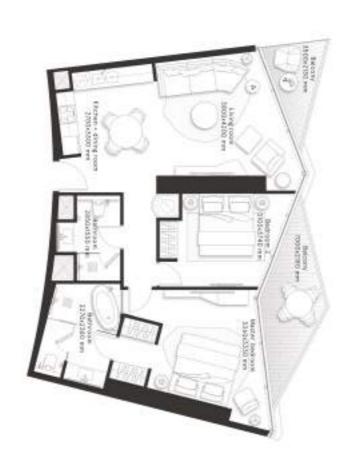

### FLOORS 1-20 Type A 1 Bedroom

CITY VIEWS

Q

CANAL FACING

| TOTAL AREA  | BALCONY AREA | INTERNAL AREA |
|-------------|--------------|---------------|
| 754.5 sq ft | 97.7 sq ft   | 656.8 sq ft   |

We find done to the properties (Dish) - Dependent and only independent of the properties (Table A Area Properties LLC All pictures, blast, project, information, the control of the properties and dependent of the properties of the properties of the properties of the properties and dependent of the properties o