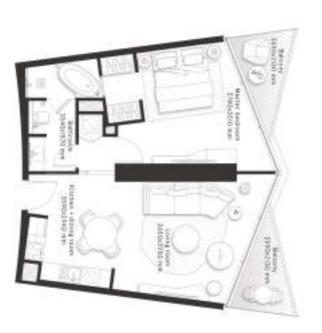

### FLOORS 1-20 Type A 1 Bedroom

CITY VIEWS

Q

CANAL FACING

| TOTAL AREA  | BALCONY AREA | INTERNAL AREA |
|-------------|--------------|---------------|
| 754.5 sq ft | 97.7 sq ft   | 656.8 sq ft   |

We find done to the properties (Dish) - Dependent and only independent of the properties (Table A Area Properties LLC All pictures, blast, project, information, the control of the properties and dependent of the properties of the properties of the properties of the properties and dependent of the properties o