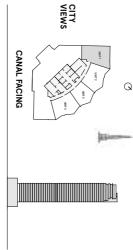

### FLOORS 1-20 Type A 1 Bedroom

CITY VIEWS

Q

CANAL FACING

| TOTAL AREA  | BALCONY AREA | INTERNAL AREA |
|-------------|--------------|---------------|
| 754.5 sq ft | 97.7 sq ft   | 656.8 sq ft   |

We find done to the properties (Dish) - Dependent and only independent of the properties (Table A Area Properties LLC All pictures, blast, project, information, the control of the properties and dependent of the properties of the properties of the properties of the properties and dependent of the properties o