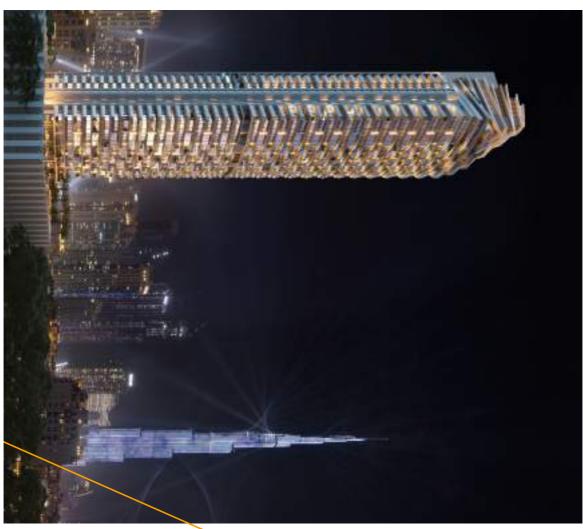

W Residences Dubai – Downtown is situated in the spotlight of the city's vibrant life. The Burj Khalifa is just outside the window, the Dubai Mall and the Dancing Fountains are only a few steps away. Elegant streets, majestic buildings, chic leisure points, the most exclusive venues: it all happens here.