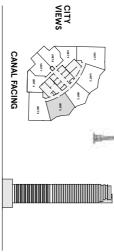

### 2 Bedrooms Type A

2,4,6,8,10,12,14,16,18,20 **FLOORS** 

Q

FLOORS 22,24,26,28,30,32,34,36, 38,40,42,44,46

CITY VIEWS

CANAL FACING

| 1,146.4 sq ft | TOTAL AREA    |
|---------------|---------------|
| 249.6 sq ft   | BALCONY AREA  |
| 896.8 sq ft   | INTERNAL AREA |