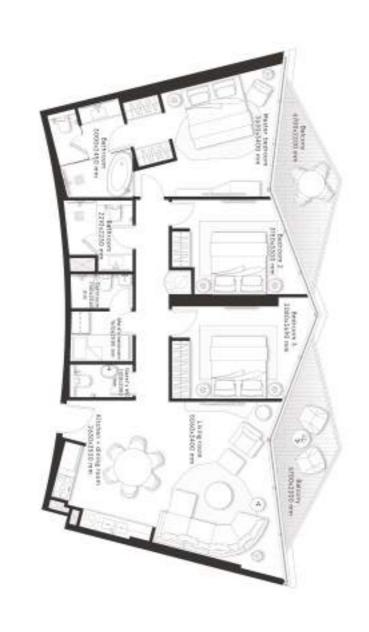

# FLOOR PLANS

### 2 Bedrooms Type A

2,4,6,8,10,12,14,16,18,20 **FLOORS** 

Q

FLOORS 22,24,26,28,30,32,34,36, 38,40,42,44,46

CITY VIEWS

CANAL FACING

| 1,146.4 sq ft | TOTAL AREA    |
|---------------|---------------|
| 249.6 sq ft   | BALCONY AREA  |
| 896.8 sq ft   | INTERNAL AREA |

### 3 Bedrooms Type A

FLOORS 22,24,26,28,30,32,34, 36,38,40,42,44,46

| INTERNAL AREA | 1,268.5 sq ft |
|---------------|---------------|
| BALCONY AREA  | 204.3 sq ft   |
| TOTAL AREA    | 1,472.8 sq ft |

### 3 Bedrooms Type E

FLOOR 51 (LOWER LEVEL)

Q

FLOOR 52 (UPPER LEVEL)

CITY VIEWS

CANAL FACING

CANAL FACING

| TOTAL AREA    | BALCONY AREA  | INTERNAL AREA |
|---------------|---------------|---------------|
| 3,811.8 sq ft | 2,063.5 sq ft | 1,748.2 sq ft |