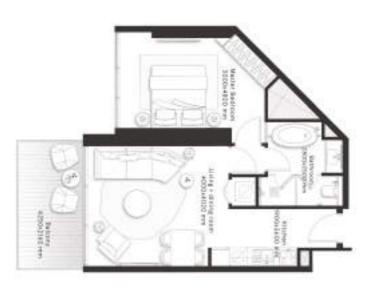

home from the very first moment. Floor to ceiling glass facades and

Enter one of the exclusive 384 residences and start feeling at

staggered balconies allow plenty of sunlight in every room, while

accent wallpapers underline their vibrant personality.

a truly memorable experience. guests, turning every moment into dedicated to residents and their offers superlative amenities W Residences Dubai – Downtown

- The Clubhouse: a VIP lounge where new connections spark in front of a signature cocktail or a
- Advance fitness center
- gaming room and a chill area Media Room with a private cinema,
- Board Room offering refined meeting rooms and a co-working space
- Walking track through a lush and seating areas