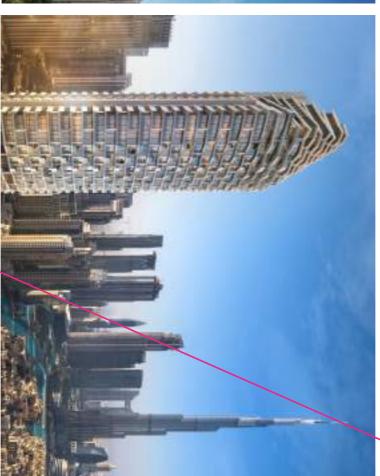

W Residences Dubai – Downtown is situated in the spotlight of the city's vibrant life. The Burj Khalifa is just outside the window, the Dubai Mall and the Dancing Fountains are only a few steps away. Elegant streets, majestic buildings, chic leisure points, the most exclusive venues: it all happens here.

### FIRST SIGHT

Curved, floor-to-ceiling glass facades offer exceptional open views over the city, a breathtaking panorama dedicated to an exclusive elite. Not just today, but forever. Because the tower orientation is carefully planned to mitigate being blocked from facing towers in the future.