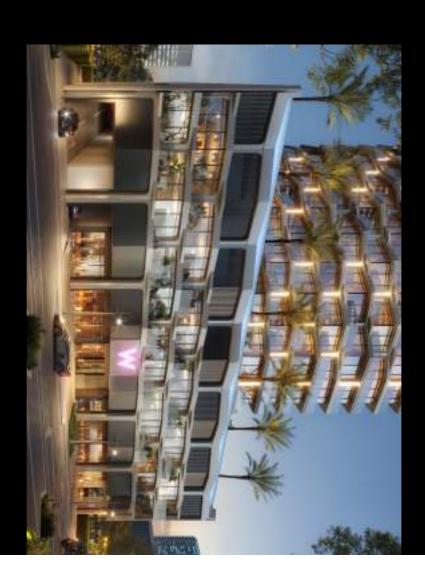

The sophisticated architecture recalls the beat of a vibrant city that never stops, but also the perfect geometries of nature. A vertical bloom of 49 floors, made of 384 exquisitely crafted residences, that dialogues harmonically with the solid concrete base.

W Residences Dubai – Downtown is situated in the spotlight of the city's vibrant life. The Burj Khalifa is just outside the window, the Dubai Mall and the Dancing Fountains are only a few steps away. Elegant streets, majestic buildings, chic leisure points, the most exclusive venues: it all happens here.