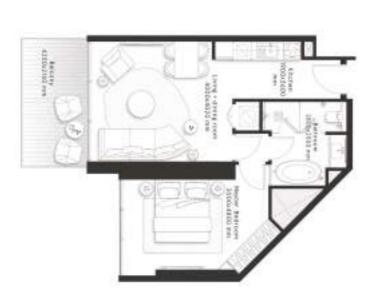

### FLOORS 1-20 Type A 1 Bedroom

CITY VIEWS

Q

CANAL FACING

| TOTAL AREA  | BALCONY AREA | INTERNAL AREA |
|-------------|--------------|---------------|
| 754.5 sq ft | 97.7 sq ft   | 656.8 sq ft   |

We find done to the properties (Dish) - Dependent and only independent of the properties (Table A Area Properties LLC All pictures, blast, project, information, the control of the properties and dependent of the properties of the properties of the properties of the properties and dependent of the properties o