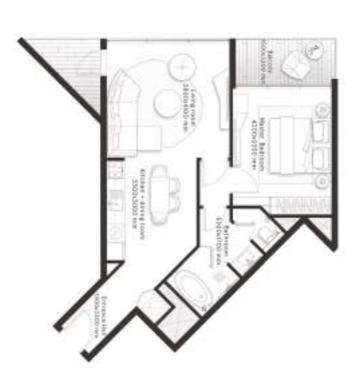

### FLOORS 1-20 Type A 1 Bedroom

CITY VIEWS

Q

CANAL FACING

| TOTAL AREA  | BALCONY AREA | INTERNAL AREA |
|-------------|--------------|---------------|
| 754.5 sq ft | 97.7 sq ft   | 656.8 sq ft   |

We find done to the properties (Dish) - Dependent and only independent of the properties (Table A Area Properties LLC All pictures, blast, project, information, the control of the properties and dependent of the properties of the properties of the properties of the properties and dependent of the properties o