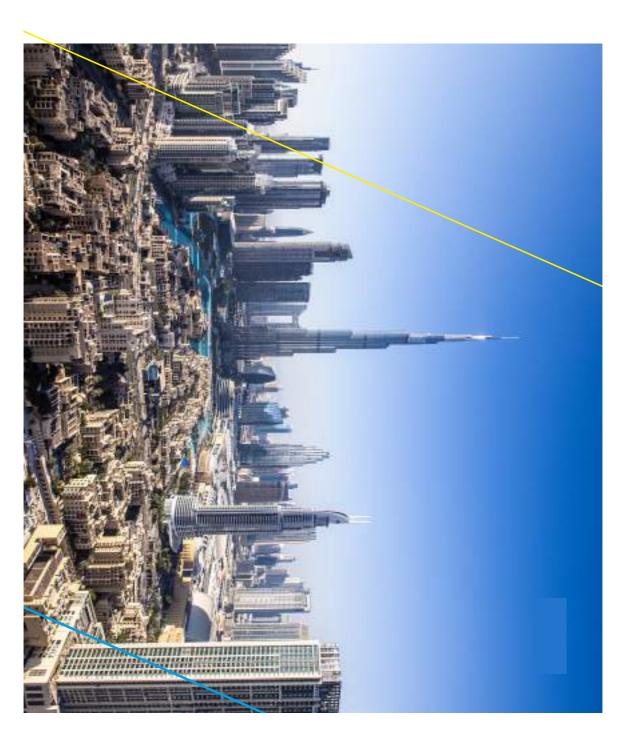

W Residences Dubai – Downtown is situated in the spotlight of the city's vibrant life. The Burj Khalifa is just outside the window, the Dubai Mall and the Dancing Fountains are only a few steps away. Elegant streets, majestic buildings, chic leisure points, the most exclusive venues: it all happens here.

### FIRST SIGHT

Curved, floor-to-ceiling glass facades offer exceptional open views over the city, a breathtaking panorama dedicated to an exclusive elite. Not just today, but forever. Because the tower orientation is carefully planned to mitigate being blocked from facing towers in the future.