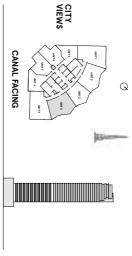

### FLOORS 1-20 Type A 1 Bedroom

CITY VIEWS

Q

CANAL FACING

| TOTAL AREA  | BALCONY AREA | INTERNAL AREA |
|-------------|--------------|---------------|
| 754.5 sq ft | 97.7 sq ft   | 656.8 sq ft   |

We find done to the properties (Dish) - Dependent and only independent of the properties (Table A Area Properties LLC All pictures, blast, project, information, the control of the properties and dependent of the properties of the properties of the properties of the properties and dependent of the properties o