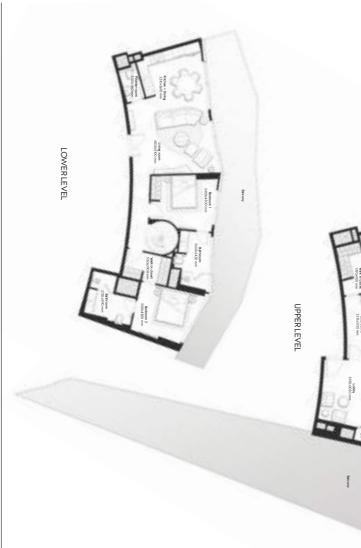

### 3 Bedrooms Type E

FLOOR 51 (LOWER LEVEL)

Q

FLOOR 52 (UPPER LEVEL)

CITY VIEWS

CANAL FACING

CANAL FACING

| TOTAL AREA    | BALCONY AREA  | INTERNAL AREA |
|---------------|---------------|---------------|
| 3,811.8 sq ft | 2,063.5 sq ft | 1,748.2 sq ft |

### 3 Bedrooms Type E1

FLOOR 51 (LOWER LEVEL)

Q

FLOOR 52 (UPPER LEVEL)

CITY VIEWS

CANAL FACING

| TOTAL AREA 3, | BALCONY AREA 2, | INTERNAL AREA 1,: |
|---------------|-----------------|-------------------|
| 3,816.7 sq ft | 2,067.6 sq ft   | 1,749.1 sq ft     |