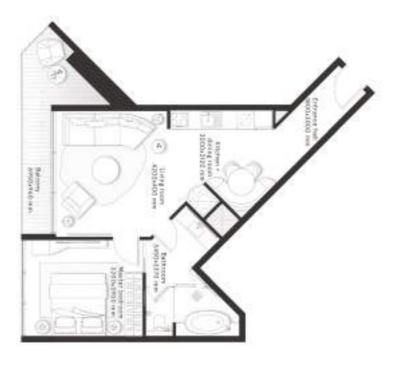

### Type B 1 Bedroom

FLOORS 1-20

Q

FLOORS 22-46,48

CITY VIEWS

CANAL FACING

INTERNAL AREA

TOTAL AREA **BALCONY AREA** 