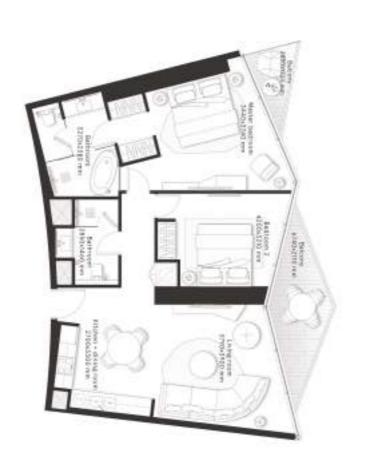

### 2 Bedrooms Type A

2,4,6,8,10,12,14,16,18,20 **FLOORS** 

Q

FLOORS 22,24,26,28,30,32,34,36, 38,40,42,44,46

CITY VIEWS

CANAL FACING

| 1,146.4 sq ft | TOTAL AREA    |
|---------------|---------------|
| 249.6 sq ft   | BALCONY AREA  |
| 896.8 sq ft   | INTERNAL AREA |

Westdeness Debal - Downtown are not commed developed or sold by Marriott International, inc. or its affiliates "Marriott". Dut Al Atam Properties LLC Algorithms be included in this brought and marriage the properties and the statements or permissions, all accessores and inferior finishes when the properties Company use W marks under a license from Marriott, which has not confirmed the accuracy of any of the statements or permissions, all accessores the inferior finishes when the properties of the properties of