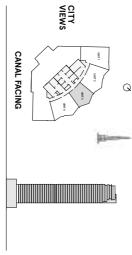

### FLOORS 1-20 Type A 1 Bedroom

CITY VIEWS

Q

CANAL FACING

| TOTAL AREA  | BALCONY AREA | INTERNAL AREA |
|-------------|--------------|---------------|
| 754.5 sq ft | 97.7 sq ft   | 656.8 sq ft   |

We find done to the properties (Dish) - Dependent and only independent of the properties (Table A Area Properties LLC All pictures, blast, project, information, the control of the properties and dependent of the properties of the properties of the properties of the properties and dependent of the properties o