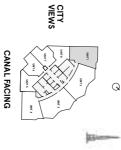

### 2 Bedrooms Type A

2,4,6,8,10,12,14,16,18,20 **FLOORS** 

Q

FLOORS 22,24,26,28,30,32,34,36, 38,40,42,44,46

CITY VIEWS

CANAL FACING

| 1,146.4 sq ft | TOTAL AREA    |
|---------------|---------------|
| 249.6 sq ft   | BALCONY AREA  |
| 896.8 sq ft   | INTERNAL AREA |