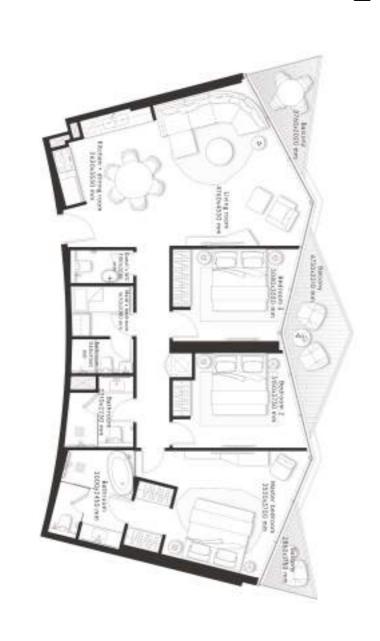

### 3 Bedrooms Type A

FLOORS 22,24,26,28,30,32,34, 36,38,40,42,44,46

| INTERNAL AREA | 1,268.5 sq ft |
|---------------|---------------|
| BALCONY AREA  | 204.3 sq ft   |
| TOTAL AREA    | 1,472.8 sq ft |

### 3 Bedrooms Type A1

FLOORS 22,24,26,28,30,32,34, 36,38,40,42,44,46

| 1,471.2 sq ft | TOTAL AREA    |
|---------------|---------------|
| 204.3 sq ft   | BALCONY AREA  |
| 1,266.9 sq ft | INTERNAL AREA |