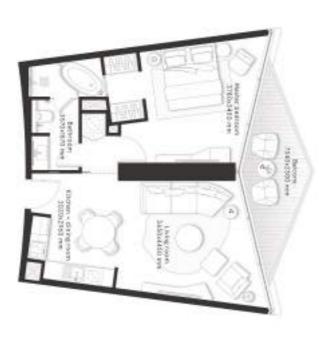

### 2 Bedrooms Type A

2,4,6,8,10,12,14,16,18,20 **FLOORS** 

Q

FLOORS 22,24,26,28,30,32,34,36, 38,40,42,44,46

CITY VIEWS

CANAL FACING

| 1,146.4 sq ft | TOTAL AREA    |
|---------------|---------------|
| 249.6 sq ft   | BALCONY AREA  |
| 896.8 sq ft   | INTERNAL AREA |

Westdeness Debal - Downtown are not commed developed or sold by Marriott International, inc. or its affiliates "Marriott". Dut Al Atam Properties LLC Algorithms be included in this brought and marriage the properties and the statements or permissions, all accessores and inferior finishes when the properties Company use W marks under a license from Marriott, which has not confirmed the accuracy of any of the statements or permissions, all accessores the inferior finishes when the properties of the properties of