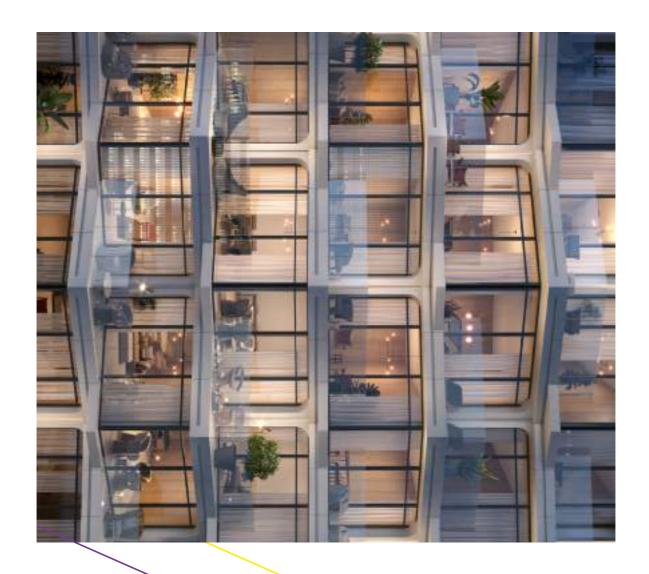

### FIRST SIGHT

Curved, floor-to-ceiling glass facades offer exceptional open views over the city, a breathtaking panorama dedicated to an exclusive elite. Not just today, but forever. Because the tower orientation is carefully planned to mitigate being blocked from facing towers in the future.

home from the very first moment. Floor to ceiling glass facades and

Enter one of the exclusive 384 residences and start feeling at

staggered balconies allow plenty of sunlight in every room, while

accent wallpapers underline their vibrant personality.