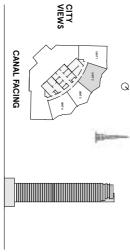

### 2 Bedrooms Type A

2,4,6,8,10,12,14,16,18,20 **FLOORS** 

Q

FLOORS 22,24,26,28,30,32,34,36, 38,40,42,44,46

CITY VIEWS

CANAL FACING

| 1,146.4 sq ft | TOTAL AREA    |
|---------------|---------------|
| 249.6 sq ft   | BALCONY AREA  |
| 896.8 sq ft   | INTERNAL AREA |