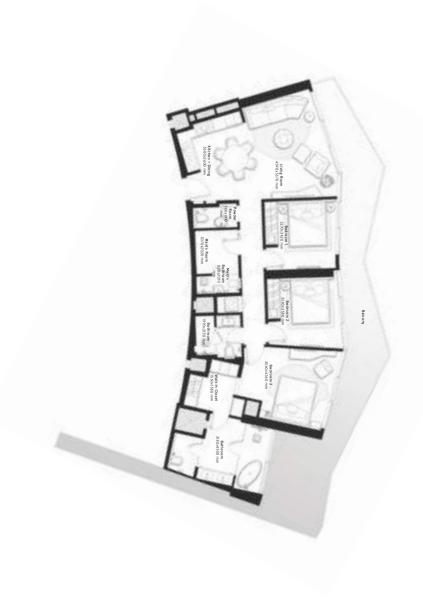

### 3 Bedrooms Type E

FLOOR 51 (LOWER LEVEL)

Q

FLOOR 52 (UPPER LEVEL)

CITY VIEWS

CANAL FACING

CANAL FACING

| TOTAL AREA    | BALCONY AREA  | INTERNAL AREA |
|---------------|---------------|---------------|
| 3,811.8 sq ft | 2,063.5 sq ft | 1,748.2 sq ft |

### 3 Bedrooms Type E1

FLOOR 51 (LOWER LEVEL)

Q

FLOOR 52 (UPPER LEVEL)

CITY VIEWS

CANAL FACING

| TOTAL AREA 3, | BALCONY AREA 2, | INTERNAL AREA 1,: |
|---------------|-----------------|-------------------|
| 3,816.7 sq ft | 2,067.6 sq ft   | 1,749.1 sq ft     |