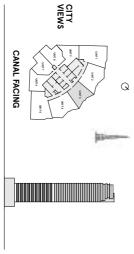

### FLOORS 1-20 Type A 1 Bedroom

CITY VIEWS

Q

CANAL FACING

| TOTAL AREA  | BALCONY AREA | INTERNAL AREA |
|-------------|--------------|---------------|
| 754.5 sq ft | 97.7 sq ft   | 656.8 sq ft   |

We find done to the properties (Dish) - Dependent and only independent of the properties (Table A Area Properties LLC All pictures, blast, project, information, the control of the properties and dependent of the properties of the properties of the properties of the properties and dependent of the properties o