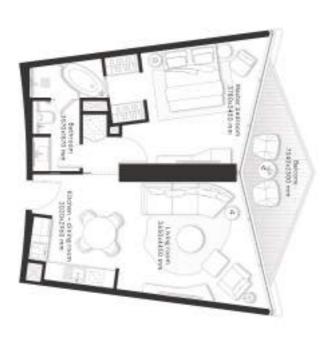

### Type B 1 Bedroom

FLOORS 1-20

Q

FLOORS 22-46,48

CITY VIEWS

CANAL FACING

INTERNAL AREA

TOTAL AREA **BALCONY AREA** 

> 101 sq ft 603.7 sq ft

704.7 sq ft

W Residences Diala - Deprint General Company use W marks under a Icense from Marriott, which has not confirmed the accuracy of any of the statements or perhasions. All excessores under such confirmed the accuracy of any of the statements or perhasions. All excessores under such desirables for the perhasions and perhasions are perhasions are perhasions and perhasions are perhasions are perhasions are perhasions and perhasions are perhasions are perhasions are perhasions are perhasions and perhasions are perhasio