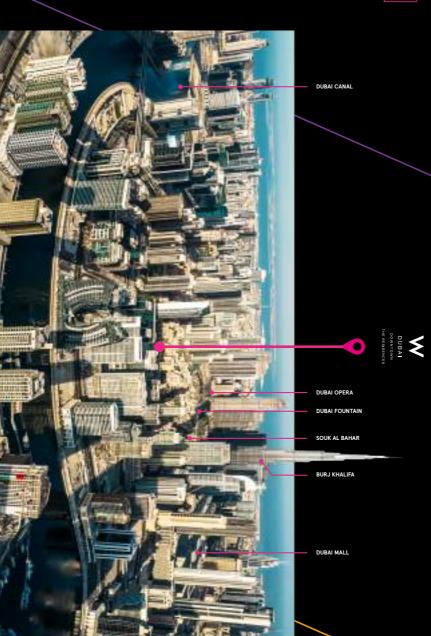

W Residences Dubai – Downtown is situated in the spotlight of the city's vibrant life. The Burj Khalifa is just outside the window, the Dubai Mall and the Dancing Fountains are only a few steps away. Elegant streets, majestic buildings, chic leisure points, the most exclusive venues: it all happens here.

5 MINUTES
BURJ KHALIFA

4 MINUTES
THE DUBAI FOUNTAIN

3 MINUTES
THE DUBAI CANAL

6 MINUTES
THE DUBAI OPERA

6 MINUTES
THE DUBAI MALL