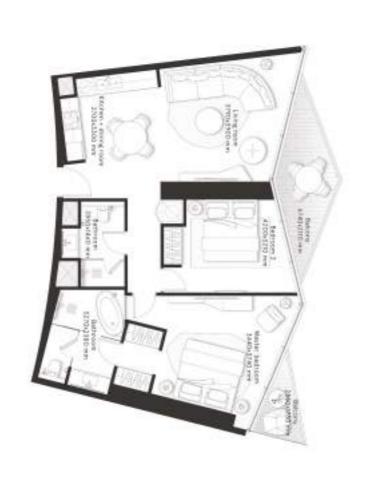

### 2 Bedrooms Type A

2,4,6,8,10,12,14,16,18,20 **FLOORS** 

Q

FLOORS 22,24,26,28,30,32,34,36, 38,40,42,44,46

CITY VIEWS

CANAL FACING

| 1,146.4 sq ft | TOTAL AREA    |
|---------------|---------------|
| 249.6 sq ft   | BALCONY AREA  |
| 896.8 sq ft   | INTERNAL AREA |

Westdeness Debal - Downtown are not commed developed or sold by Marriott International, inc. or its affiliates "Marriott". Dut Al Atam Properties LLC Algorithms be included in this brought and marriage the properties and the statements or permissions, all accessores and inferior finishes when the properties Company use W marks under a license from Marriott, which has not confirmed the accuracy of any of the statements or permissions, all accessores the inferior finishes when the properties of the properties of

### 2 Bedrooms Type A1

2,4,6,8,10,12,14,16,18,20 **FLOORS** 

Q

FLOORS 22,24,26,28,30,32,34,36, 38,40,42,44,46

|              | CITY |
|--------------|------|
| CANAL FACING |      |

CITY VIEWS

CANAL FACING

| 1,143.7 sq ft | TOTAL AREA    |
|---------------|---------------|
| 249.9 sq ft   | BALCONY AREA  |
| 893.8 sq ft   | INTERNAL AREA |

W Residences Diala - Deprint General Company use W marks under a Icense from Marriott, which has not confirmed the accuracy of any of the statements or perhasions. All excessores under such confirmed the accuracy of any of the statements or perhasions. All excessores under such desirables for the perhasions and perhasions are perhasions are perhasions and perhasions are perhasions are perhasions are perhasions and perhasions are perhasions are perhasions are perhasions are perhasions and perhasions are perhasio

### 2 Bedrooms Type B

2,4,6,8,10,12,14,16,18,20 FLOORS

| 1,078.4 sq ft | TOTAL AREA    |
|---------------|---------------|
| 153.3 sq ft   | BALCONY AREA  |
| 925.1 sq ft   | INTERNAL AREA |

Description are not owned developed or sold by Marriett International. Inc. or its affiliates ("Marriett". Dur Al Atam Properties LLD. Al properties Laber Judges and selections are not owned developed or sold by Marriett International. Inc. or its affiliates ("Marriett". Dur Al Atam Properties LLD as a local selection of the se

### 2 Bedrooms Type B1

2,4,6,8,10,12,14,16,18,20 **FLOORS** 

| 1,079 sq ft | TOTAL AREA    |
|-------------|---------------|
| 153.2 sq ft | BALCONY AREA  |
| 925.8 sq ft | INTERNAL AREA |

DUBAI DOWNTOWN THE RESIDENCES