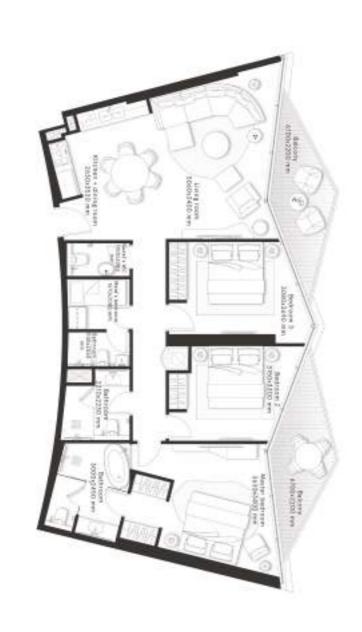

# FLOOR PLANS

### 2 Bedrooms Type A

2,4,6,8,10,12,14,16,18,20 **FLOORS** 

Q

FLOORS 22,24,26,28,30,32,34,36, 38,40,42,44,46

CITY VIEWS

CANAL FACING

| 1,146.4 sq ft | TOTAL AREA    |
|---------------|---------------|
| 249.6 sq ft   | BALCONY AREA  |
| 896.8 sq ft   | INTERNAL AREA |

### 3 Bedrooms Type A

FLOORS 22,24,26,28,30,32,34, 36,38,40,42,44,46

| INTERNAL AREA | 1,268.5 sq ft |
|---------------|---------------|
| BALCONY AREA  | 204.3 sq ft   |
| TOTAL AREA    | 1,472.8 sq ft |

### 3 Bedrooms Type E

FLOOR 51 (LOWER LEVEL)

Q

FLOOR 52 (UPPER LEVEL)

CITY VIEWS

CANAL FACING

CANAL FACING

| TOTAL AREA    | BALCONY AREA  | INTERNAL AREA |
|---------------|---------------|---------------|
| 3,811.8 sq ft | 2,063.5 sq ft | 1,748.2 sq ft |