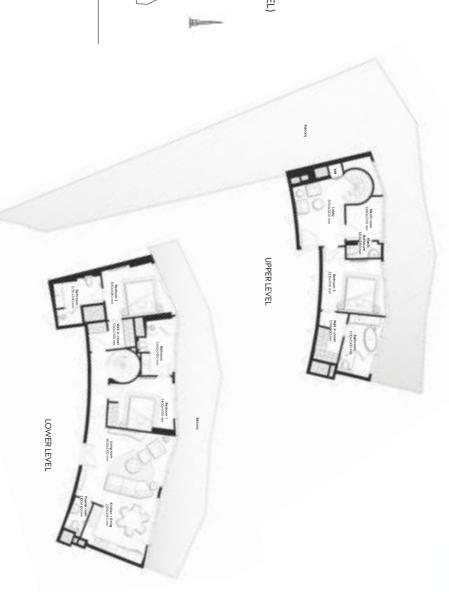

### 3 Bedrooms Type E

FLOOR 51 (LOWER LEVEL)

Q

FLOOR 52 (UPPER LEVEL)

CITY VIEWS

CANAL FACING

CANAL FACING

| TOTAL AREA    | BALCONY AREA  | INTERNAL AREA |
|---------------|---------------|---------------|
| 3,811.8 sq ft | 2,063.5 sq ft | 1,748.2 sq ft |

### 3 Bedrooms Type E1

FLOOR 51 (LOWER LEVEL)

Q

FLOOR 52 (UPPER LEVEL)

CITY VIEWS

CANAL FACING

| TOTAL AREA 3, | BALCONY AREA 2, | INTERNAL AREA 1,: |
|---------------|-----------------|-------------------|
| 3,816.7 sq ft | 2,067.6 sq ft   | 1,749.1 sq ft     |