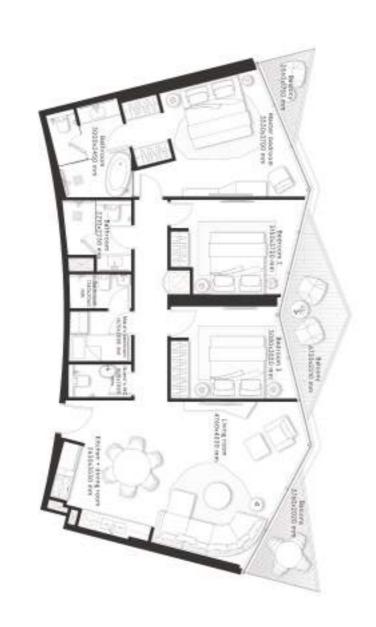

### 2 Bedrooms Type A

2,4,6,8,10,12,14,16,18,20 **FLOORS** 

Q

FLOORS 22,24,26,28,30,32,34,36, 38,40,42,44,46

CITY VIEWS

CANAL FACING

| 1,146.4 sq ft | TOTAL AREA    |
|---------------|---------------|
| 249.6 sq ft   | BALCONY AREA  |
| 896.8 sq ft   | INTERNAL AREA |

Westdeness Debal - Downtown are not commed developed or sold by Marriott International, inc. or its affiliates "Marriott". Dut Al Atam Properties LLC Algorithms be included in this brought and marriage the properties and the statements or permissions, all accessores and inferior finishes when the properties Company use W marks under a license from Marriott, which has not confirmed the accuracy of any of the statements or permissions, all accessores the inferior finishes when the properties of the properties of