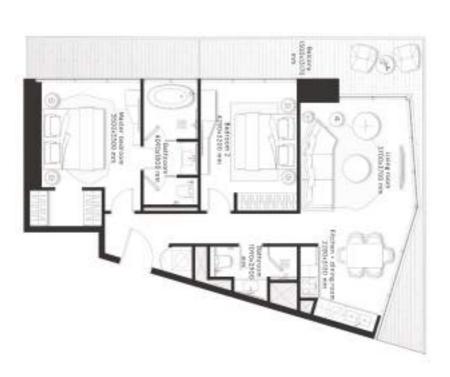

### 2 Bedrooms Type A

2,4,6,8,10,12,14,16,18,20 **FLOORS** 

Q

FLOORS 22,24,26,28,30,32,34,36, 38,40,42,44,46

CITY VIEWS

CANAL FACING

| 1,146.4 sq ft | TOTAL AREA    |
|---------------|---------------|
| 249.6 sq ft   | BALCONY AREA  |
| 896.8 sq ft   | INTERNAL AREA |