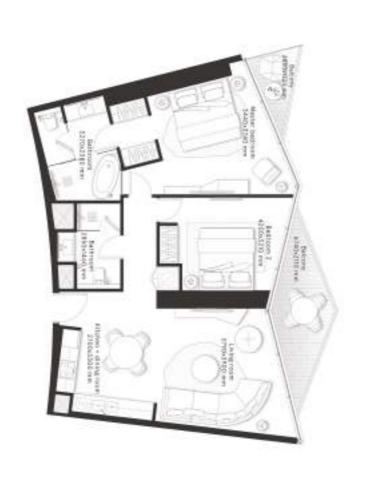

### 2 Bedrooms Type A

2,4,6,8,10,12,14,16,18,20 **FLOORS** 

Q

FLOORS 22,24,26,28,30,32,34,36, 38,40,42,44,46

CITY VIEWS

CANAL FACING

| 1,146.4 sq ft | TOTAL AREA    |
|---------------|---------------|
| 249.6 sq ft   | BALCONY AREA  |
| 896.8 sq ft   | INTERNAL AREA |

Westdeness Debal - Downtown are not commed developed or sold by Marriott International, inc. or its affiliates "Marriott". Dut Al Atam Properties LLC Algorithms be included in this brought and marriage the properties and the statements or permissions, all accessores and inferior finishes when the properties Company use W marks under a license from Marriott, which has not confirmed the accuracy of any of the statements or permissions, all accessores the inferior finishes when the properties of the properties of