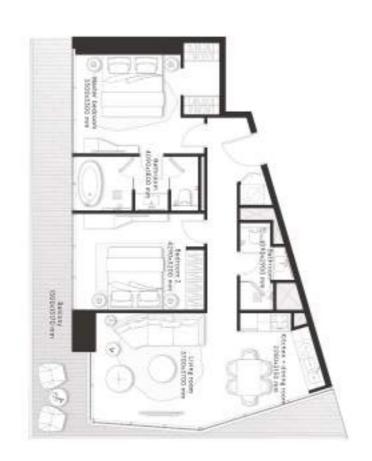

### 3 Bedrooms Type A

FLOORS 22,24,26,28,30,32,34, 36,38,40,42,44,46

| INTERNAL AREA | 1,268.5 sq ft |
|---------------|---------------|
| BALCONY AREA  | 204.3 sq ft   |
| TOTAL AREA    | 1,472.8 sq ft |

### 3 Bedrooms Type A1

FLOORS 22,24,26,28,30,32,34, 36,38,40,42,44,46

| 1,471.2 sq ft | TOTAL AREA    |
|---------------|---------------|
| 204.3 sq ft   | BALCONY AREA  |
| 1,266.9 sq ft | INTERNAL AREA |