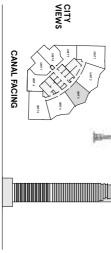

### Type B 1 Bedroom

FLOORS 1-20

Q

FLOORS 22-46,48

CITY VIEWS

CANAL FACING

INTERNAL AREA

TOTAL AREA **BALCONY AREA** 

> 101 sq ft 603.7 sq ft

704.7 sq ft

W Residences Diala - Deprint General Company use W marks under a Icense from Marriott, which has not confirmed the accuracy of any of the statements or perhasions. All excessores under such confirmed the accuracy of any of the statements or perhasions. All excessores under such desirables for the perhasions and perhasions are perhasions are perhasions and perhasions are perhasions are perhasions are perhasions and perhasions are perhasions are perhasions are perhasions are perhasions and perhasions are perhasio