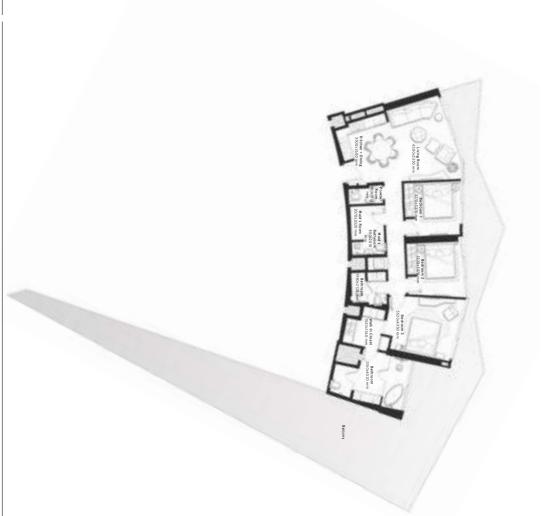

### 2 Bedrooms Type A

2,4,6,8,10,12,14,16,18,20 **FLOORS** 

Q

FLOORS 22,24,26,28,30,32,34,36, 38,40,42,44,46

CITY VIEWS

CANAL FACING

| 1,146.4 sq ft | TOTAL AREA    |
|---------------|---------------|
| 249.6 sq ft   | BALCONY AREA  |
| 896.8 sq ft   | INTERNAL AREA |

Westdeness Debal - Downtown are not commed developed or sold by Marriott International, inc. or its affiliates "Marriott". Dut Al Atam Properties LLC Algorithms be included in this brought and marriage the properties and the statements or permissions, all accessores and inferior finishes when the properties Company use W marks under a license from Marriott, which has not confirmed the accuracy of any of the statements or permissions, all accessores the inferior finishes when the properties of the properties of