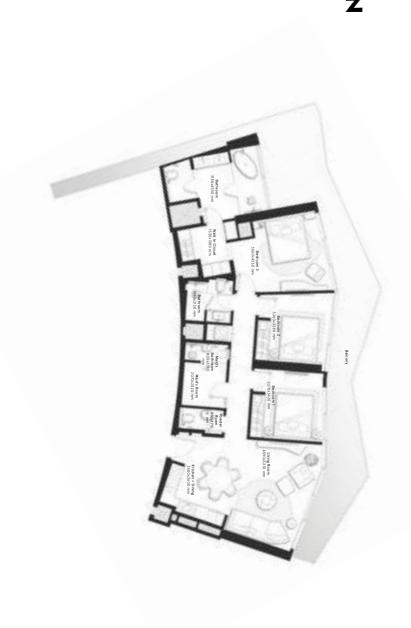

### 3 Bedrooms Type A

FLOORS 22,24,26,28,30,32,34, 36,38,40,42,44,46

| INTERNAL AREA | 1,268.5 sq ft |
|---------------|---------------|
| BALCONY AREA  | 204.3 sq ft   |
| TOTAL AREA    | 1,472.8 sq ft |

### 3 Bedrooms Type A1

FLOORS 22,24,26,28,30,32,34, 36,38,40,42,44,46

| 1,471.2 sq ft | TOTAL AREA    |
|---------------|---------------|
| 204.3 sq ft   | BALCONY AREA  |
| 1,266.9 sq ft | INTERNAL AREA |