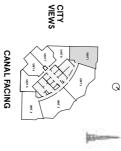

### Type B 1 Bedroom

FLOORS 1-20

Q

FLOORS 22-46,48

CITY VIEWS

CANAL FACING

INTERNAL AREA

TOTAL AREA **BALCONY AREA** 

> 101 sq ft 603.7 sq ft

704.7 sq ft

W Residences Diala - Deprint General Company use W marks under a Icense from Marriott, which has not confirmed the accuracy of any of the statements or perhasions. All excessores under such confirmed the accuracy of any of the statements or perhasions. All excessores under such desirables for the perhasions and perhasions are perhasions are perhasions and perhasions are perhasions are perhasions are perhasions and perhasions are perhasions are perhasions are perhasions are perhasions and perhasions are perhasio