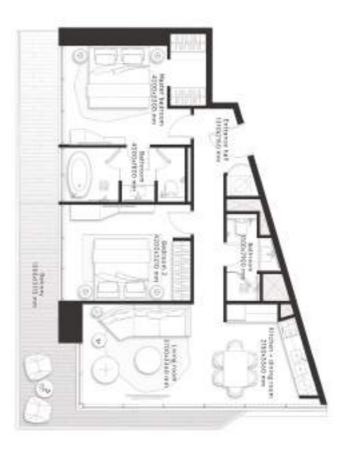

### 2 Bedrooms Type A

2,4,6,8,10,12,14,16,18,20 **FLOORS** 

Q

FLOORS 22,24,26,28,30,32,34,36, 38,40,42,44,46

CITY VIEWS

CANAL FACING

| 1,146.4 sq ft | TOTAL AREA    |
|---------------|---------------|
| 249.6 sq ft   | BALCONY AREA  |
| 896.8 sq ft   | INTERNAL AREA |

Westdeness Debal - Downtown are not commed developed or sold by Marriott International, inc. or its affiliates "Marriott". Dut Al Atam Properties LLC Algorithms be included in this brought and marriage the properties and the statements or permissions, all accessores and inferior finishes when the properties Company use W marks under a license from Marriott, which has not confirmed the accuracy of any of the statements or permissions, all accessores the inferior finishes when the properties of the properties of