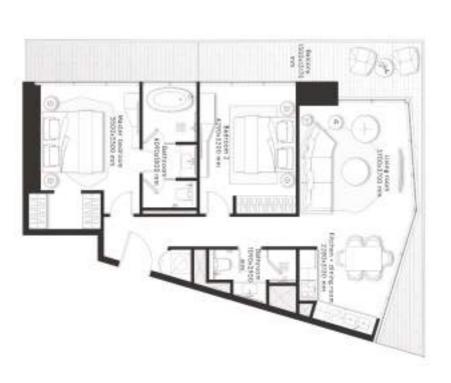

### 2 Bedrooms Type A

2,4,6,8,10,12,14,16,18,20 **FLOORS** 

Q

FLOORS 22,24,26,28,30,32,34,36, 38,40,42,44,46

CITY VIEWS

CANAL FACING

| 1,146.4 sq ft | TOTAL AREA    |
|---------------|---------------|
| 249.6 sq ft   | BALCONY AREA  |
| 896.8 sq ft   | INTERNAL AREA |

Westdeness Debal - Downtown are not commed developed or sold by Marriott International, inc. or its affiliates "Marriott". Dut Al Atam Properties LLC Algorithms be included in this brought and marriage the properties and the statements or permissions, all accessores and inferior finishes when the properties Company use W marks under a license from Marriott, which has not confirmed the accuracy of any of the statements or permissions, all accessores the inferior finishes when the properties of the properties of