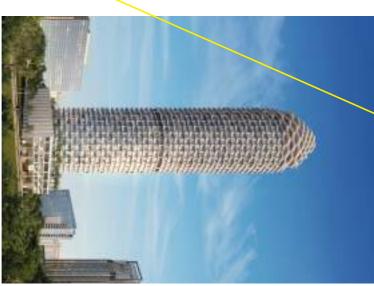

The sophisticated architecture recalls the beat of a vibrant city that never stops, but also the perfect geometries of nature. A vertical bloom of 49 floors, made of 384 exquisitely crafted residences, that dialogues harmonically with the solid concrete base.

W Residences Dubai – Downtown is situated in the spotlight of the city's vibrant life. The Burj Khalifa is just outside the window, the Dubai Mall and the Dancing Fountains are only a few steps away. Elegant streets, majestic buildings, chic leisure points, the most exclusive venues: it all happens here.