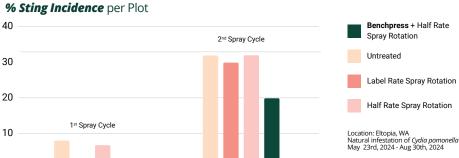

## **Apple**

#### Superior Apple Protection with Benchpress and Insecticides

Insecticide Applications Within Each Cycle: Clorantranilprole, Methoxyfenozide, Spinetoram.