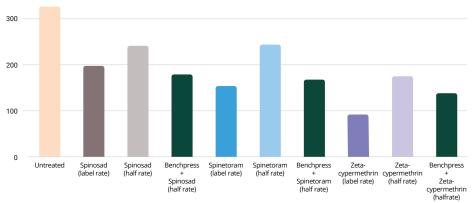

# **Blueberry**

# Benchpress Extends Insecticide Efficacy for Blueberry Drosophila Control

Number of Spotted Wing Drosophila Maggots per 20 Blueberries

Location: Eltopia, WA Natural infestation of *Drosophila suzukii* Jul 22nd, 2024-Sep 9, 2024