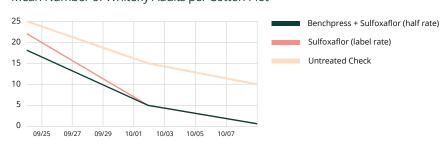

#### Cotton

Benchpress Boosts Insecticide Efficacy for Whitefly Control in Cotton Mean Number of Whitefly Adults per Cotton Plot