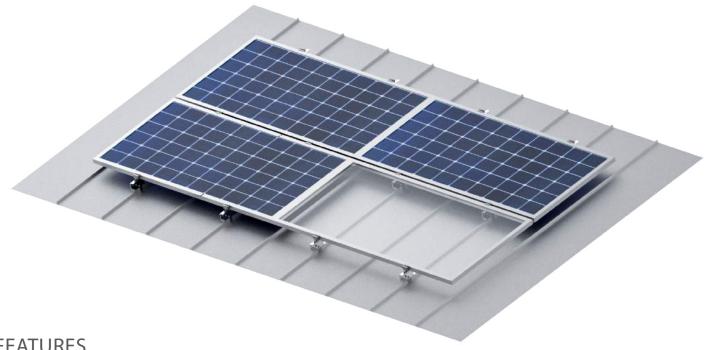

#### SUPERIOR VENTILATION - NON PENETRATING - EASY TO INSTALL

**SEAMRACK** RL is the innovative, non-penetrating PV mounting system designed for standing seam metal roofs. The system's superior, rail-less design uses specialized mounting clamps to secure solar modules directly to any standard seam profile without jeopardizing the integrity of the roof.

**SEAMRACK** RL's mounting solution is both modular and low profile, while still allowing for thorough ventilation in the summer for optimal peak performance. The system's installation is fast and straightforward due to its simple, rail-less design and few components.

### **FEATURES**

- Non-penetrating clamps maintain your roof's warranty
- Few components for fast installation and competitive pricing
- Quality aluminum and stainless steel parts for long lasting performance
- Easy panel mounting with click-in module clamps
- Custom fit clamps available for various standing seam profiles
- 5" ventilation gap to allow for optimal air flow
- 25-year standard product warranty