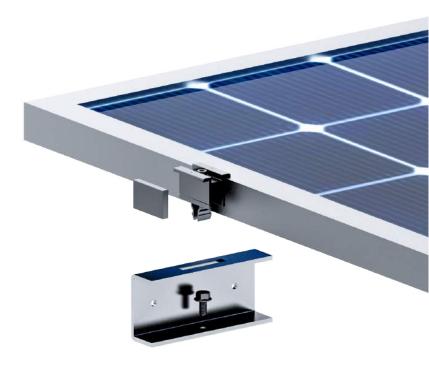

#### SUPERIOR VENTILATION - NON PENETRATING - EASY TO INSTALL

**SEAMRACK** RL is the innovative, non-penetrating PV mounting system designed for standing seam metal roofs. The system's superior, rail-less design uses specialized mounting clamps to secure solar modules directly to any standard seam profile without jeopardizing the integrity of the roof.

**SEAMRACK** RL's mounting solution is both modular and low profile, while still allowing for thorough ventilation in the summer for optimal peak performance. The system's installation is fast and straightforward due to its simple, rail-less design and few components.

### **FEATURES**

- Non-penetrating clamps maintain your roof's warranty
- Few components for fast installation and competitive pricing
- Quality aluminum and stainless steel parts for long lasting performance
- Easy panel mounting with click-in module clamps
- Custom fit clamps available for various standing seam profiles
- 5" ventilation gap to allow for optimal air flow
- 25-year standard product warranty