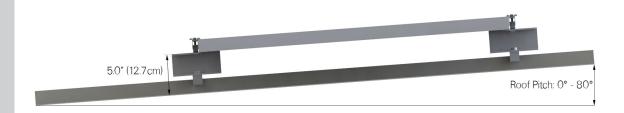

### **FEATURES**

- Non-penetrating clamps maintain your roof's warranty
- Few components for fast installation and competitive pricing
- Quality aluminum and stainless steel parts for long lasting performance
- Easy panel mounting with click-in module clamps
- Custom fit clamps available for various standing seam profiles
- 5" ventilation gap to allow for optimal air flow
- 25-year standard product warranty

2 - 3 lbs/ft <sup>2</sup>dead load

Up to 120 mph for Exposure C

All standard framed PV modules

ETL certified grounding clamps

Landscape and portrait

All types of standing seam metal roofs

0° - 80°

High-grade aluminum and stainless steel