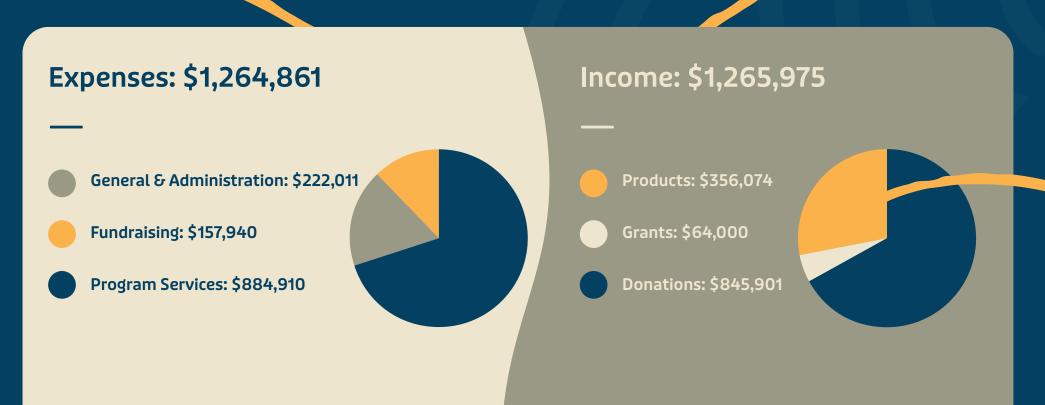

ates and individuals in recovery engaged with Trueface materials, experiencing the power of grace and high-trust community.

## **Stewarding Resources Wisely**

At Trueface, we take stewardship seriously. In 2024, under the guidance of our board, we intentionally spent down reserves built in previous years to invest directly into mission-critical initiatives, rather than keeping funds idle in the bank. This strategic decision allowed us to expand our reach, equip more leaders, and prepare for a strong 2025 launch of both The Path and the Discipleship Framework.

We remain committed to transparency and wise financial management, ensuring that every dollar given fuels the mission of expanding access to transformative resources and cultivating grace-filled communities.

#### 2024 Financials



# Partner With Us in the Growing Season

As we move into 2025, the soil has been prepared. Seeds have been planted, roots are taking hold, and something beautiful is growing. But growth takes time, and it takes all of us.

Your generosity fuels this work. Your prayers cover the leaders stepping into grace-filled discipleship. Your partnership allows us to reach more churches, more individuals, and more communities longing for freedom in Christ.







Trueface is a 501(c)(3) nonprofit and nonpartisan organization, and all donations are tax-deductible to the fullest extent of US law.

Together, let's cultivate a world where grace takes root, trust grows, and lives are transformed!

## **TRUEFACE**