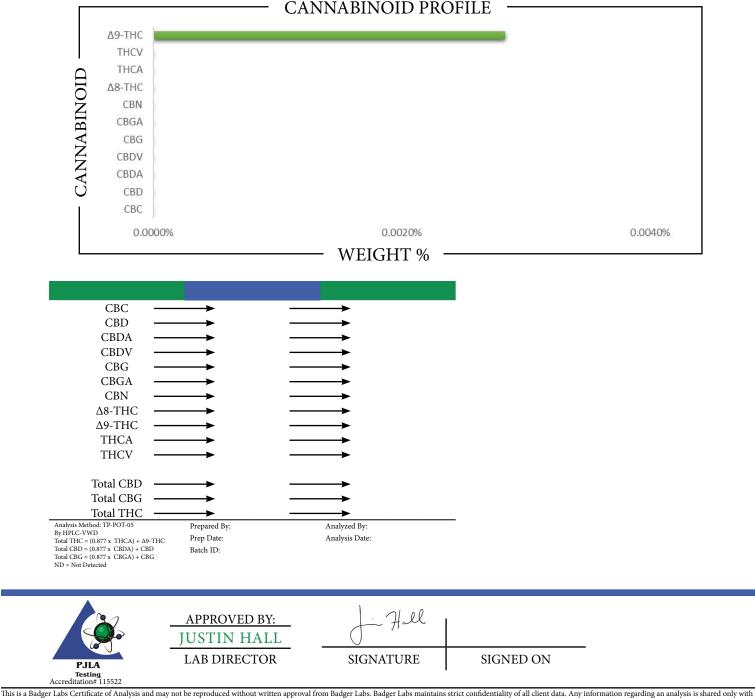

SAMPLE BATCH:





This is a Badger Labs Certificate of Analysis and may not be reproduced without written approval from Badger Labs. Badger Labs maintains strict confidentiality of all client data. Any information regarding an analysis is shared only with the the individuals designated on the Laboratory Chain of Custody (COC) as contacts unless authorization is received. Limits of Quantification (LOQ) are available upon request. This report complies to the requirements of the ISO/IEC 17025:2017 standard. Review the results, expanded uncertainty and specifications to ensure they meet your requirements. Uncertainty values are available upon request.